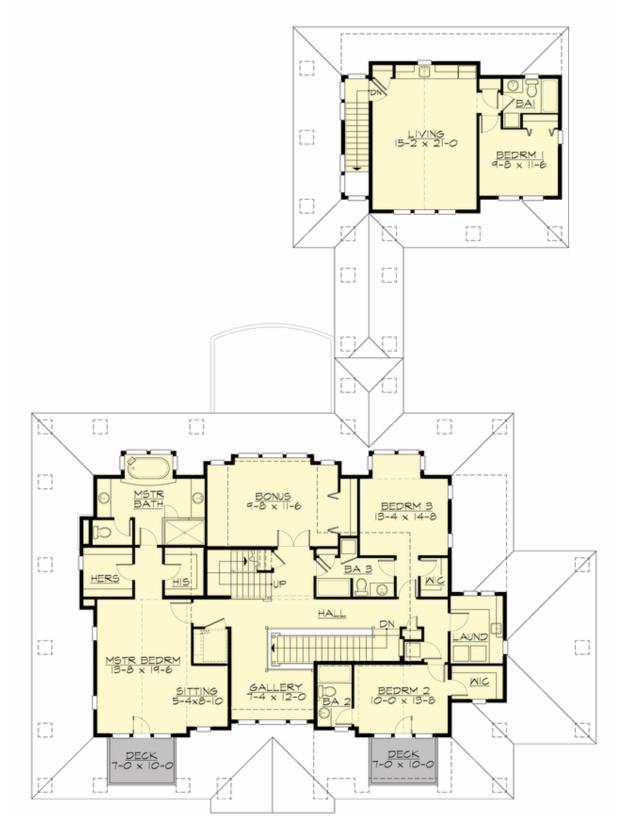

## **UPPER FLOOR**

**COPYRIGHT NOTICE:** It is illegal to build this plan without a legally obtained set of prints. It is illegal to copy or redraw these plans. Violation of U.S. Copyright Laws are punishable with fines up to \$150,000.

### **Area Summary**

Total Area: 4785 sq. ft.
Main Floor: 2104 sq. ft.
Upper Floor: 2681 sq. ft.
Garage Floor: 656 sq. ft.