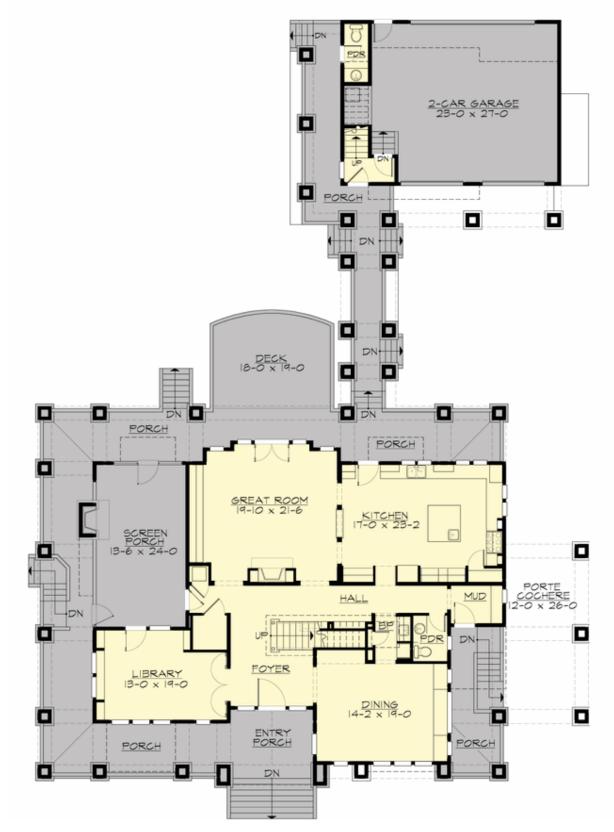

## **MAIN FLOOR**

**COPYRIGHT NOTICE:** It is illegal to build this plan without a legally obtained set of prints. It is illegal to copy or redraw these plans. Violation of U.S. Copyright Laws are punishable with fines up to \$150,000.

### **Area Summary**

Total Area: 4785 sq. ft.
Main Floor: 2104 sq. ft.
Upper Floor: 2681 sq. ft.
Garage Floor: 656 sq. ft.