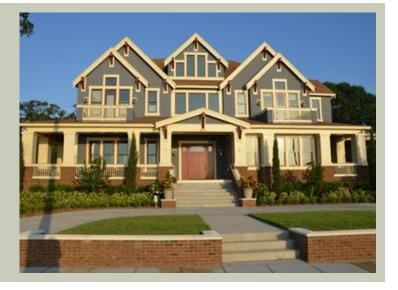

# NEW BLUE BUNGALOW - PLAN M3963A-0

Total Area: 4785 sq. ft. Garage Area: 656 sq. ft. Garage Area: 656 sq. ft. Garage Size: 3

Garage Area: 656 sq. ft.
Garage Size: 3
Stories: 3
Bedrooms: 4
Full Baths: 4
Half Baths: 1
Width: 80'-0"
Depth: 111'-0"
Height: 40'-0"
Foundation: Crawl Space

## **Architectural Style**

Bungalow Craftsman Farmhouse Lodge