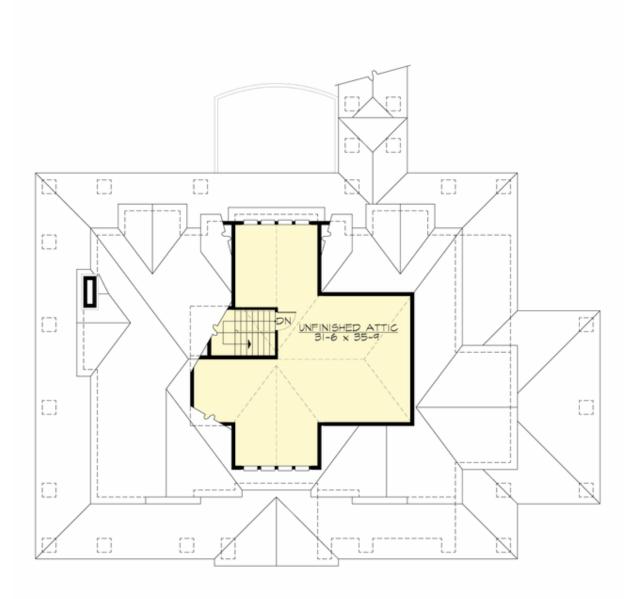

#### THIRD FLOOR

**COPYRIGHT NOTICE:** It is illegal to build this plan without a legally obtained set of prints. It is illegal to copy or redraw these plans. Violation of U.S. Copyright Laws are punishable with fines up to \$150,000.

### **Area Summary**

Total Area: 4785 sq. ft.
Main Floor: 2104 sq. ft.
Upper Floor: 2681 sq. ft.
Garage Floor: 656 sq. ft.