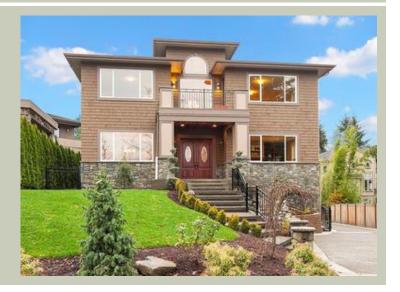

Total Area: 5778 sq. ft. Garage Area: 768 sq. ft. Garage Area: 768 sq. ft. Garage Size: 3

Garage Size: 3
Stories: 3
Bedrooms: 4
Full Baths: 5
Half Baths: 1
Width: 42'-0"
Depth: 80'-0"

Height: 28'-0"
Foundation: Daylight Basement