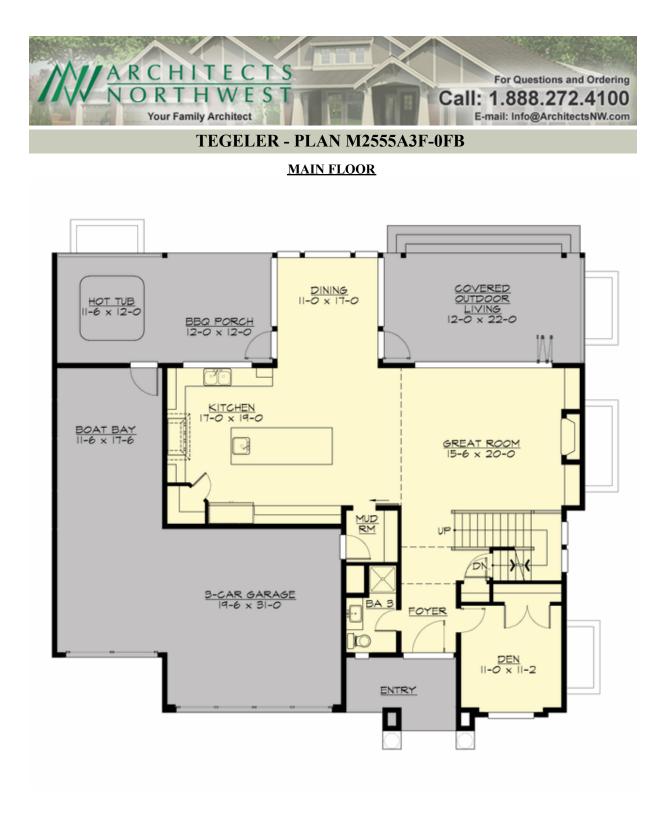

# **TEGELER - PLAN M2555A3F-0FB**

#### **Design Features**

- Bonus Space @ Lower Floor
- Den/Office
- Great Room
- Laundry Room @ Upper Floor
- Master Bedroom @ Upper Floor Rear
- Rear Porch
- View Lot Rear
- Wide Lot

COPYRIGHT NOTICE: It is illegal to build this plan without a legally obtained set of prints. It is illegal to copy or redraw these plans. Violation of U.S. Copyright Laws are punishable with fines up to \$150,000.