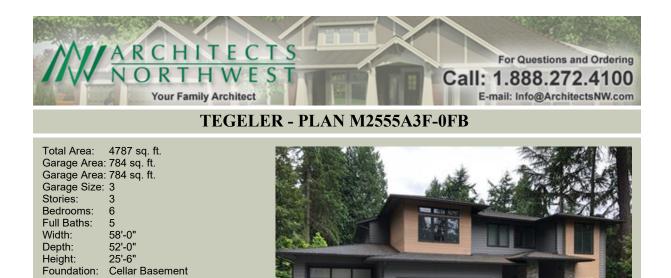

# **TEGELER - PLAN M2555A3F-0FB**

# Area Summary

| Total Area:   | 4787 sq. ft. |
|---------------|--------------|
| Main Floor:   | 1380 sq. ft. |
| Upper Floor:  | 1175 sq. ft. |
| Lower Floor:  | 2232 sq. ft. |
| Garage Floor: | 784 sq. ft.  |

#### **General Information**

| Stories: | 3      |
|----------|--------|
| Width:   | 58'-0" |
| Depth:   | 52'-0" |
| Height:  | 25'-6" |

# Number of Rooms

| Bedrooms:   | 6 |
|-------------|---|
| Full Baths: | 5 |

#### Garage

| Garage Size:          | 3     |
|-----------------------|-------|
| Garage Door Location: | Front |

# **Foundation Type** Cellar Basement