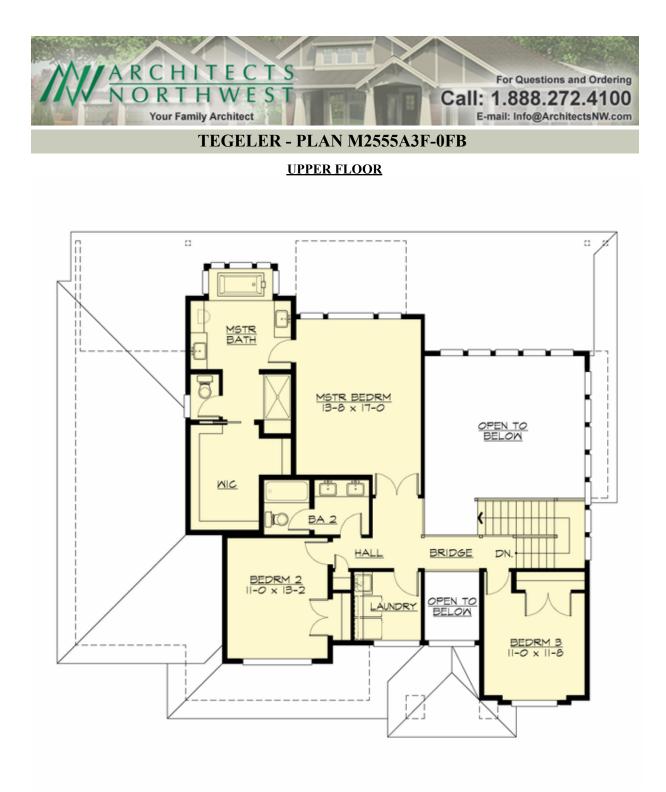

# **TEGELER - PLAN M2555A3F-0FB**

#### **Design Features**

- Bonus Space @ Lower Floor
- Den/Office
- Great Room
- Laundry Room @ Upper Floor
- Master Bedroom @ Upper Floor Rear
- Rear Porch
- View Lot Rear
- Wide Lot

COPYRIGHT NOTICE: It is illegal to build this plan without a legally obtained set of prints. It is illegal to copy or redraw these plans. Violation of U.S. Copyright Laws are punishable with fines up to \$150,000.