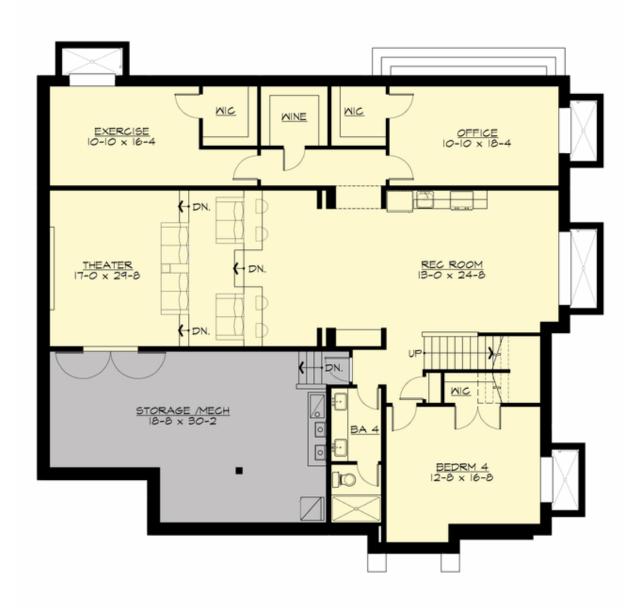

LOWER FLOOR

COPYRIGHT NOTICE: It is illegal to build this plan without a legally obtained set of prints. It is illegal to copy or redraw these plans. Violation of U.S. Copyright Laws are punishable with fines up to \$150,000.

#### **Design Features**

- Bonus Space @ Lower Floor
- Den/Office
- Great Room
- Laundry Room @ Upper Floor
- Master Bedroom @ Upper Floor Rear
- Rear Porch
- View Lot Rear
- Wide Lot

COPYRIGHT NOTICE: It is illegal to build this plan without a legally obtained set of prints. It is illegal to copy or redraw these plans. Violation of U.S. Copyright Laws are punishable with fines up to \$150,000.