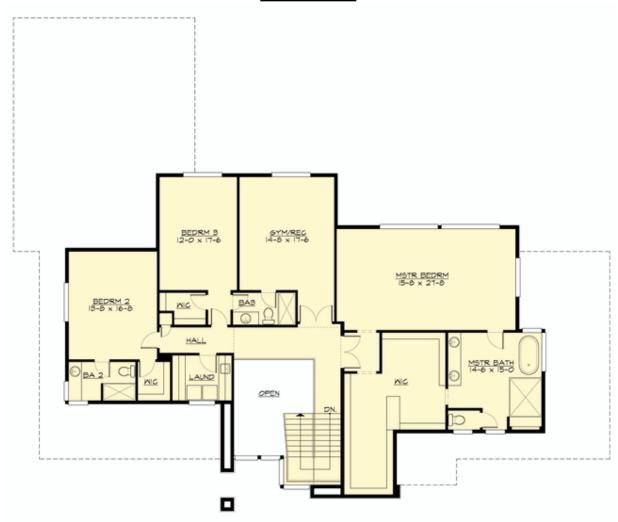

### **UPPER FLOOR**

### **Area Summary**

Total Area: 5688 sq. ft.
Main Floor: 3394 sq. ft.
Upper Floor: 2294 sq. ft.
Garage Floor: 936 sq. ft.