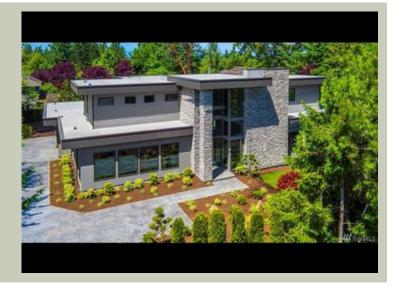

Total Area: 5688 sq. ft. Garage Area: 936 sq. ft. Garage Area: 936 sq. ft. Garage Size: 3 Stories: 2

Garage Size: 3
Stories: 2
Bedrooms: 5
Full Baths: 4
Half Baths: 1
Width: 92'-0"
Depth: 76'-0"
Height: 26'-6"
Foundation: Crawl Space



### **MAIN FLOOR**





### **UPPER FLOOR**



## **PLAN DETAILS**

### **Area Summary**

Total Area: 5688 sq. ft.
Main Floor: 3394 sq. ft.
Upper Floor: 2294 sq. ft.
Garage Floor: 936 sq. ft.

### **General Information**

 Stories:
 2

 Width:
 92'-0"

 Depth:
 76'-0"

 Height:
 26'-6"

### **Architectural Style**

Contemporary Modern Prarie

#### **Number of Rooms**

Bedrooms: 5 Full Baths: 4 Half Baths: 1

#### Garage

Garage Size: 3 Garage Door Location: Side

### **Roof Pitches**

Primary: 1:12

#### Wall Heights

Main: 10'-0"
Upper: 9'-0"
3rd Floor: 0'-0"
Lower: 0'-0"

# **Foundation Type**

Crawl Space

### **Roof Framing**

Trusses

### Floor Load

Live (lbs): 40 PSF Dead (lbs): 10 PSF

### **Roof Load**

Live (lbs): 25 PSF Dead (lbs): 15 PSF Wind: 85 MPH

#### **Design Features**