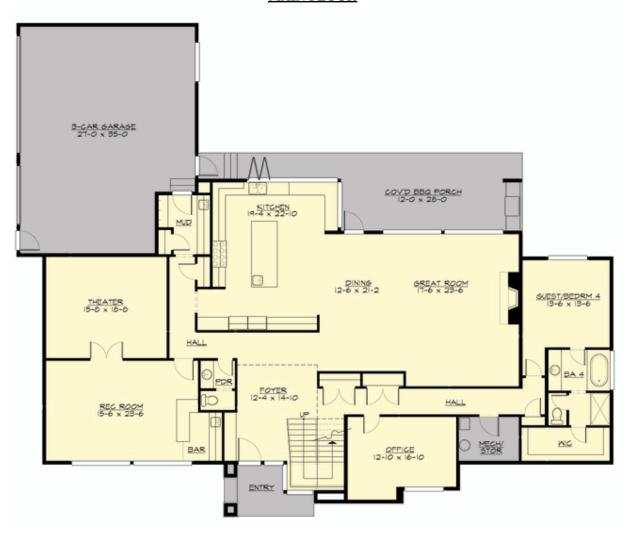

### **MAIN FLOOR**

### **Area Summary**

Total Area: 5688 sq. ft.
Main Floor: 3394 sq. ft.
Upper Floor: 2294 sq. ft.
Garage Floor: 936 sq. ft.