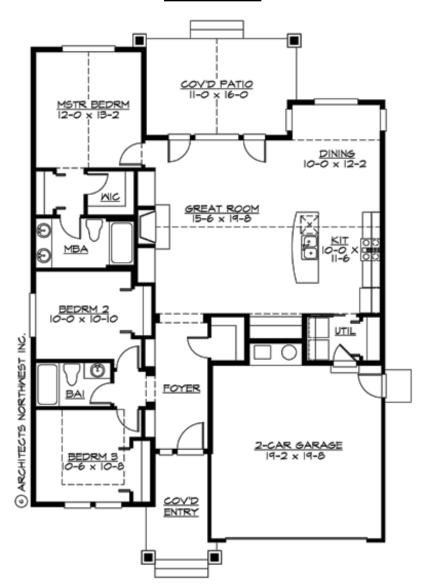

### **MAIN FLOOR**

### **Area Summary**

Total Area: 1488 sq. ft.
Main Floor: 1488 sq. ft.
Garage Floor: 410 sq. ft.

### **Number of Rooms**

Bedrooms: 3 Full Baths: 2

### **Garage**

Garage Size: 2
Garage Door Location: Front