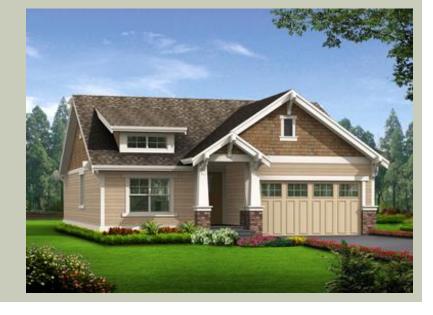

# **BOZEMAN - PLAN R1488A2F-0**

Total Area: 1488 sq. ft. Garage Area: 410 sq. ft. Garage Area: 410 sq. ft.

Garage Size: 2
Stories: 1
Bedrooms: 3
Full Baths: 2
Width: 40'-0"
Depth: 60'-0"
Height: 21'-0"
Foundation: Crawl Space

## **Architectural Style**

Craftsman Northwest Shingle