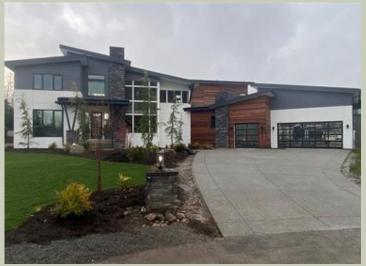

Total Area:3975 sq. ft.Garage Area:820 sq. ft.Garage Area:820 sq. ft.Garage Size:3Stories:0Bedrooms:4Full Baths:4Half Baths:1Width:105'-0"Depth:67'-6"Height:27'-0"Foundation:Crawl Space









EDRM 4

MEDIA ROOM 15-0 x 25-0

COPYRIGHT NOTICE: It is illegal to build this plan without a legally obtained set of prints. It is illegal to copy or redraw these plans. Violation of U.S. Copyright Laws are punishable with fines up to \$150,000.

OPEN TO BELON

DN.

00

OPEN TO DELON

BEDRM 2

10

DE DA

GALLERY



# TREGO - PLAN M3975A3FA-0

# PLAN DETAILS

## Area Summary

| Total Area:   | 3975 sq. ft. |
|---------------|--------------|
| Main Floor:   | 2510 sq. ft. |
| Upper Floor:  | 1465 sq. ft. |
| Garage Floor: | 820 sq. ft.  |

#### **General Information**

| Stories: | 0       |
|----------|---------|
| Width:   | 105'-0" |
| Depth:   | 67'-6"  |
| Height:  | 27'-0"  |

## Architectural Style

| Contemporary |
|--------------|
| Modern       |
| Northwest    |

#### Numb