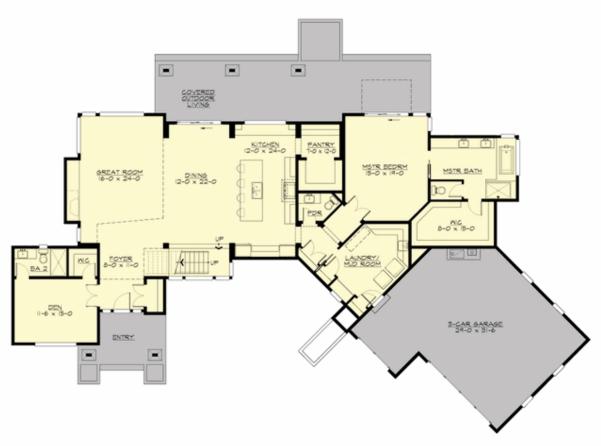

# TREGO - PLAN M3975A3FA-0

## **Design Features**

- Bonus Space @ Upper Floor
- Den/Office
- Great Room
- Laundry Room @ Main Floor
- Master Bedroom @ Main Floor Rear
- Rear Porch
- View Lot Rear
- Wide Lot