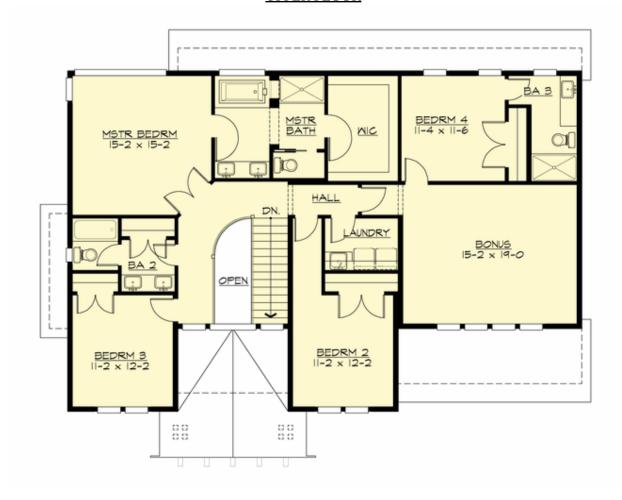

## **UPPER FLOOR**

#### **Area Summary**

Total Area: 2915 sq. ft.
Main Floor: 1225 sq. ft.
Upper Floor: 1690 sq. ft.
Garage Floor: 730 sq. ft.