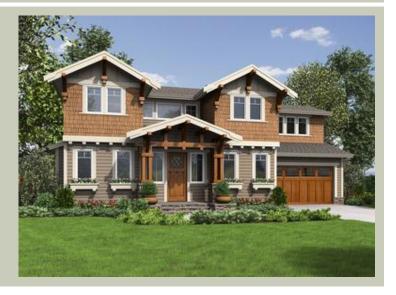

Total Area: 2915 sq. ft. Garage Area: 730 sq. ft. Garage Area: 730 sq. ft. Garage Size: 4

Garage Size: 4
Stories: 0
Bedrooms: 4
Full Baths: 4
Width: 56'-0"
Depth: 43'-0"
Height: 24'-6"
Foundation: Crawl Space



## **MAIN FLOOR**



## **UPPER FLOOR**



# **PLAN DETAILS**

#### **Area Summary**

Total Area: 2915 sq. ft.
Main Floor: 1225 sq. ft.
Upper Floor: 1690 sq. ft.
Garage Floor: 730 sq. ft.

## **General Information**

 Stories:
 0

 Width:
 56'-0"

 Depth:
 43'-0"

 Height:
 24'-6"

#### **Architectural Style**

Bungalow Craftsman Shingle

#### **Number of Rooms**

Bedrooms: 4
Full Baths: 4

#### **Garage**

Garage Size: 4
Garage Door Location: Front

#### **Roof Pitches**

Primary: 4:12 Secondary: 6:12

#### Wall Heights

Main: 9'-0" Upper: 8'-0"

# **Foundation Type**

Crawl Space

## **Roof Framing**

Trusses

#### Floor Load

Live (lbs): 40 PSF Dead (lbs): 10 PSF

#### **Roof Load**

Live (lbs): 25 PSF Dead (lbs): 15 PSF Wind: 85 MPH

#### **Design Features**

- Bonus Space @ Upper Fl