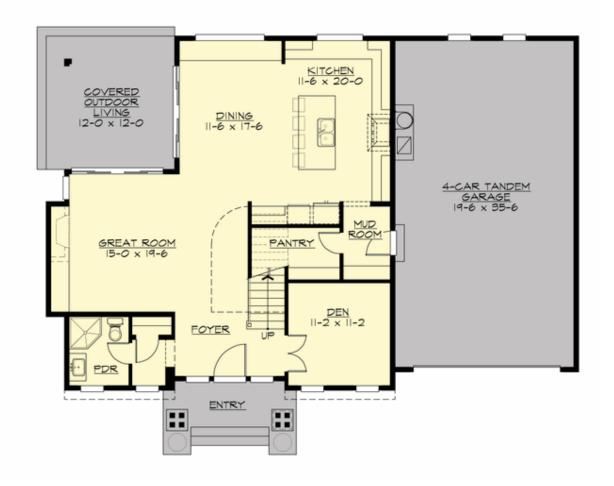

## **MAIN FLOOR**

#### **Area Summary**

Total Area: 2915 sq. ft.
Main Floor: 1225 sq. ft.
Upper Floor: 1690 sq. ft.
Garage Floor: 730 sq. ft.