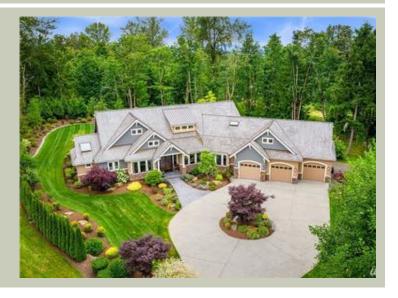

Total Area: 5340 sq. ft. Garage Area: 1986 sq. ft. Garage Area: 1986 sq. ft. Garage Size: 4

Garage Size: 4
Stories: 2
Bedrooms: 4
Full Baths: 4
Half Baths: 1
Width: 130'-0"
Depth: 100'-0"
Height: 27'-6"
Foundation: Crawl Space

## **Architectural Style**

Craftsman Shingle Traditional

### **Design Features**

- Bonus Space @ Main Floor & Upper Floor
- Den/Office
- Great Room
- Laundry Room @ Main Floor
- Master Bedroom @ Main Floor Rear
- Rear Porch
- View Lot Rear
- Wide Lot