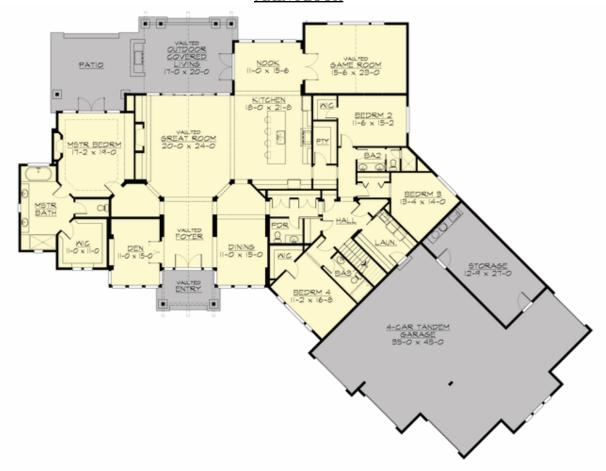

## **MAIN FLOOR**

#### **Area Summary**

Total Area: 5340 sq. ft.
Main Floor: 4335 sq. ft.
Upper Floor: 1005 sq. ft.
Garage Floor: 1986 sq. ft.

#### **Number of Rooms**

Bedrooms: 4
Full Baths: 4
Half Baths: 1

### **Design Features**

- Bonus Space @ Main Floor & Upper Floor
- Den/Office
- Great Room
- Laundry Room @ Main Floor
- Master Bedroom @ Main Floor Rear
- Rear Porch
- View Lot Rear
- Wide Lot