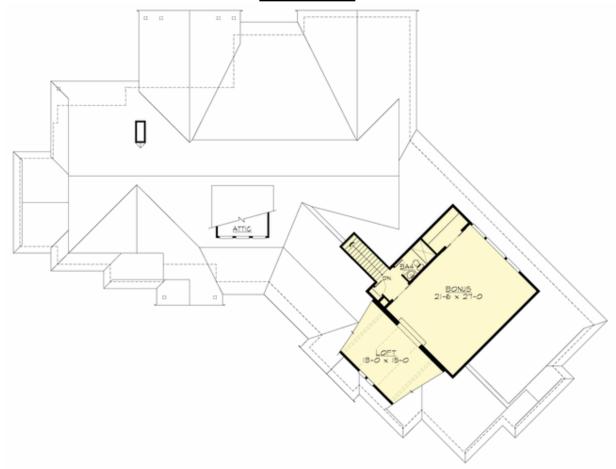

## **UPPER FLOOR**

#### **Area Summary**

Total Area: 5340 sq. ft.
Main Floor: 4335 sq. ft.
Upper Floor: 1005 sq. ft.
Garage Floor: 1986 sq. ft.

### **Design Features**

- Bonus Space @ Main Floor & Upper Floor
- Den/Office
- Great Room
- Laundry Room @ Main Floor
- Master Bedroom @ Main Floor Rear
- Rear Porch
- View Lot Rear
- Wide Lot