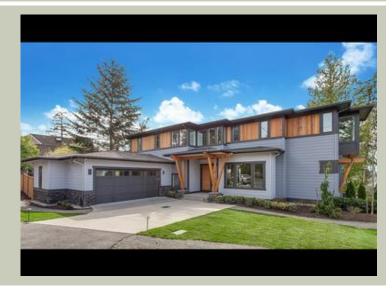

| Total Area:  | 4828 sq. ft.            |
|--------------|-------------------------|
| Garage Area: | 1368 sq. ft.            |
| Garage Area: | 1368 sq. ft.            |
| Garage Size: | 4                       |
| Stories:     | 3                       |
| Bedrooms:    | 5                       |
| Full Baths:  | 5                       |
| Half Baths:  | 1                       |
| Width:       | 64'-0"                  |
| Depth:       | 74'-6"                  |
| Height:      | 24'-0"                  |
| Foundation:  | <b>Daylight Basemen</b> |





# ABELLA - PLAN M4828A2S2RU-0DB

MAIN FLOOR



COPYRIGHT NOTICE: It is illegal to build this plan without a legally obtained set of prints. It is illegal to copy or redraw these plans. Violation of U.S. Copyright Laws are punishable with fines up to \$150,000.



COPYRIGHT NOTICE: It is illegal to build this plan without a legally obtained set of prints. It is illegal to copy or redraw these plans. Violation of U.S. Copyright Laws are punishable with fines up to \$150,000.



LOWER FLOOR





## ABELLA - PLAN M4828A2S2RU-0DB

## PLAN DETAILS

## Area Summary

| Total Area:   | 4828 sq. ft. |
|---------------|--------------|
| Main Floor:   | 2004 sq. ft. |
| Upper Floor:  | 1593 sq. ft. |
| Lower Floor:  | 1231 sq. ft. |
| Garage Floor: | 1368 sq. ft. |

#### **General Information**

|