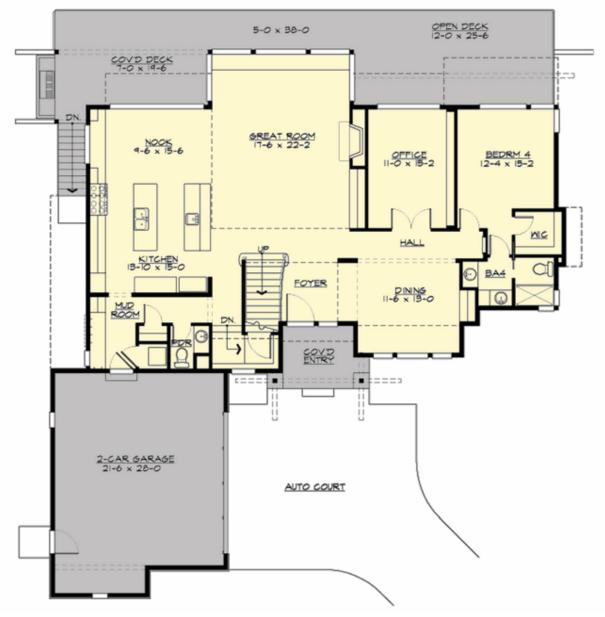

# ABELLA - PLAN M4828A2S2RU-0DB

MAIN FLOOR

COPYRIGHT NOTICE: It is illegal to build this plan without a legally obtained set of prints. It is illegal to copy or redraw these plans. Violation of U.S. Copyright Laws are punishable with fines up to \$150,000.

## Area Summary

| Total Area:   | 4828 sq. ft. |
|---------------|--------------|
| Main Floor:   | 2004 sq. ft. |
| Upper Floor:  | 1593 sq. ft. |
| Lower Floor:  | 1231 sq. ft. |
| Garage Floor: | 1368 sq. ft. |