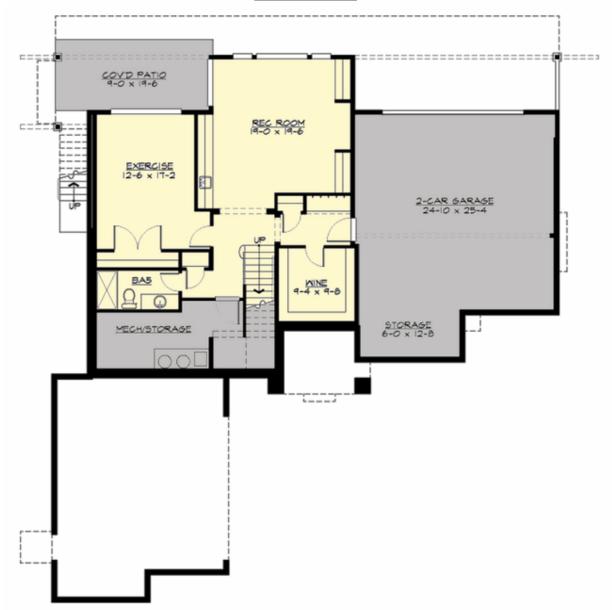

LOWER FLOOR

## Area Summary

| Total Area:   | 4828 sq. ft. |
|---------------|--------------|
| Main Floor:   | 2004 sq. ft. |
| Upper Floor:  | 1593 sq. ft. |
| Lower Floor:  | 1231 sq. ft. |
| Garage Floor: | 1368 sq. ft. |