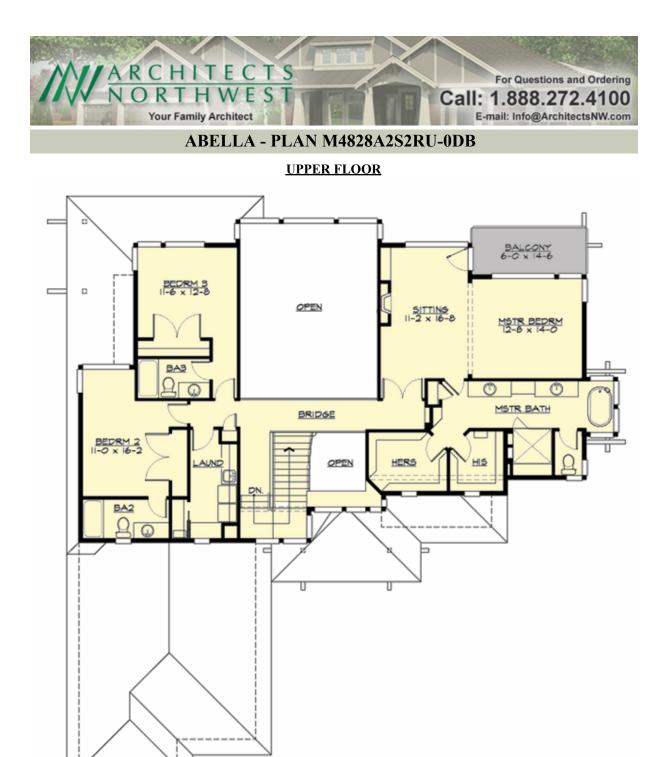

## ABELLA - PLAN M4828A2S2RU-0DB

## Area Summary

| Total Area:   | 4828 sq. ft. |
|---------------|--------------|
| Main Floor:   | 2004 sq. ft. |
| Upper Floor:  | 1593 sq. ft. |
| Lower Floor:  | 1231 sq. ft. |
| Garage Floor: | 1368 sq. ft. |