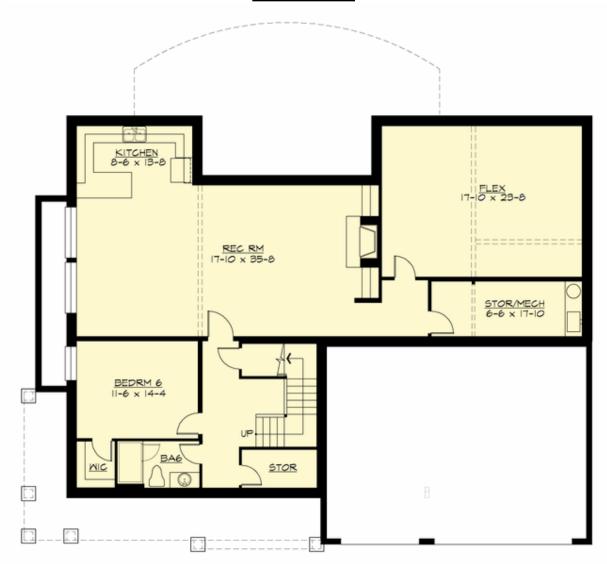

## **LOWER FLOOR**

#### **Area Summary**

Total Area: 6134 sq. ft.
Main Floor: 2083 sq. ft.
Upper Floor: 1960 sq. ft.
Lower Floor: 2091 sq. ft.
Garage Floor: 743 sq. ft.