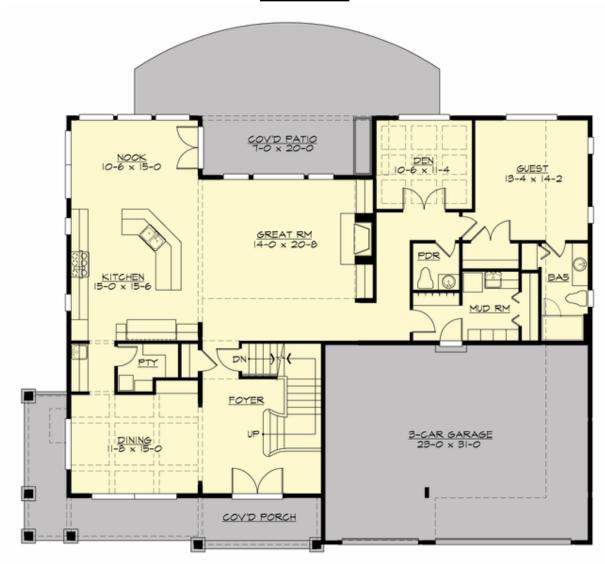

## **MAIN FLOOR**

#### **Area Summary**

Total Area: 6134 sq. ft.
Main Floor: 2083 sq. ft.
Upper Floor: 1960 sq. ft.
Lower Floor: 2091 sq. ft.
Garage Floor: 743 sq. ft.