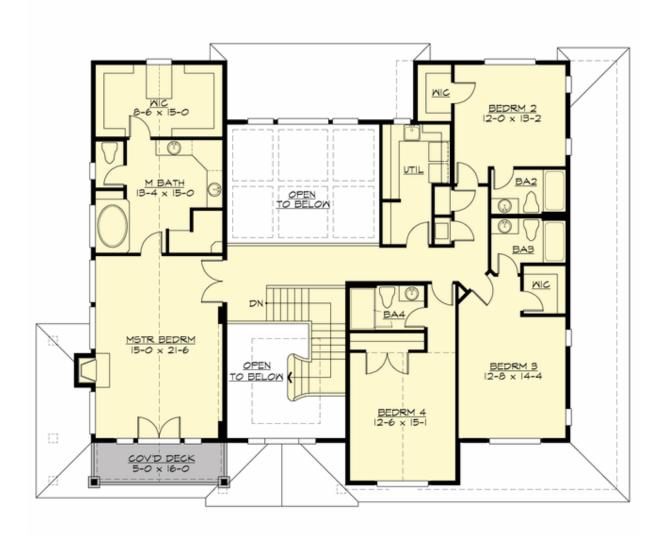

## **UPPER FLOOR**

#### **Area Summary**

Total Area: 6134 sq. ft.
Main Floor: 2083 sq. ft.
Upper Floor: 1960 sq. ft.
Lower Floor: 2091 sq. ft.
Garage Floor: 743 sq. ft.