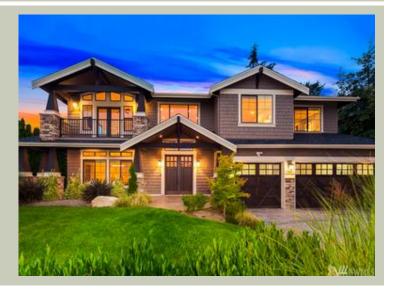

Total Area: 6134 sq. ft. Garage Area: 743 sq. ft. Garage Area: 743 sq. ft. Garage Size: 3

Garage Size: 3
Stories: 3
Bedrooms: 6
Full Baths: 6
Half Baths: 1
Width: 67'-4"
Depth: 50'-6"

Height: 23'-6" Foundation: Cellar Basement



## **MAIN FLOOR**



## **UPPER FLOOR**





## **LOWER FLOOR**



## **PLAN DETAILS**

#### **Area Summary**

Total Area: 6134 sq. ft.
Main Floor: 2083 sq. ft.
Upper Floor: 1960 sq. ft.
Lower Floor: 2091 sq. ft.
Garage Floor: 743 sq. ft.

#### **General Information**

 Stories:
 3

 Width:
 67'-4"

 Depth:
 50'-6"

 Height:
 23'-6"

## **Architectural Style**

Craftsman Lodge Northwest

#### **Number of Rooms**

Bedrooms: 6
Full Baths: 6
Half Baths: 1

## Garage

Garage Size: 3
Garage Door Location: Front

#### **Roof Pitches**

Primary: 5:12 Secondary: 3:12

#### Wall Heights

Main: 9'-0"
Upper: 8'-0"
Lower: 9'-0"

## **Foundation Type**

Cellar Basement

### **Roof Framing**

Trusses

### Floor Load

Live (lbs): 40 PSF Dead (lbs): 10 PSF

#### **Roof Load**

Live (lbs): 25 PSF Dead (l