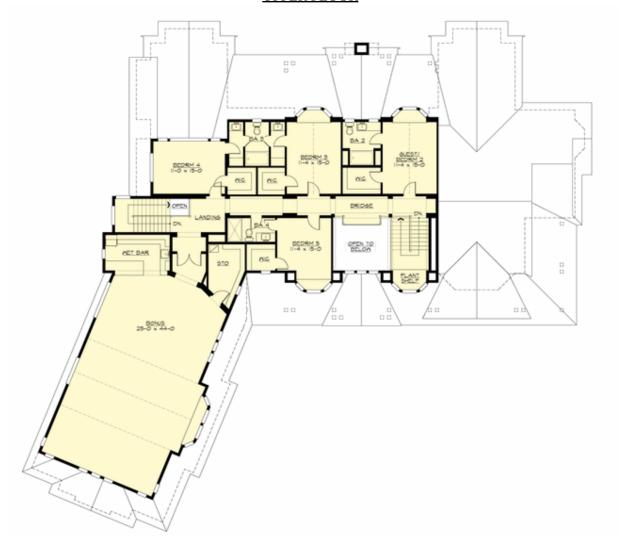

## **UPPER FLOOR**

#### **Area Summary**

Total Area: 6615 sq. ft.
Main Floor: 3730 sq. ft.
Upper Floor: 2885 sq. ft.
Garage Floor: 1380 sq. ft.

#### **Design Features**

- Bonus Space @ Main Floor & Upper Floor
- Den/Office
- Front and Rear Porch
- Great Room
- Laundry Room @ Main Floor
- Master Bedroom @ Main Floor Rear
- View Lot Rear
- Wide Lot