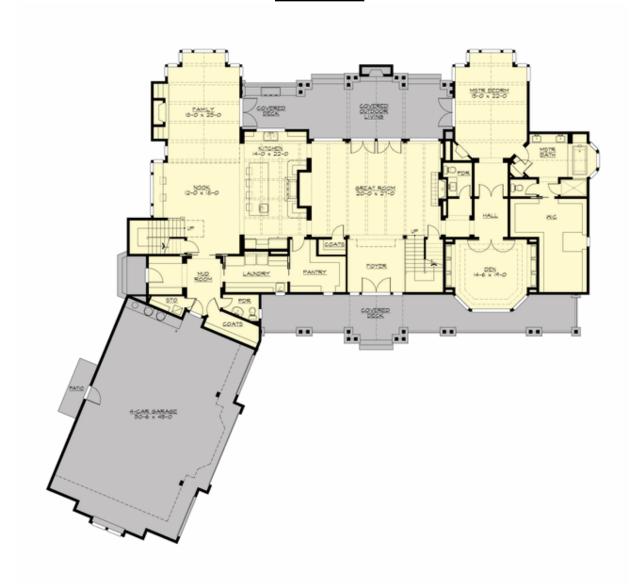

# **MAIN FLOOR**

#### **Area Summary**

Total Area: 6615 sq. ft.
Main Floor: 3730 sq. ft.
Upper Floor: 2885 sq. ft.
Garage Floor: 1380 sq. ft.

#### **Design Features**

- Bonus Space @ Main Floor & Upper Floor
- Den/Office
- Front and Rear Porch
- Great Room
- Laundry Room @ Main Floor
- Master Bedroom @ Main Floor Rear
- View Lot Rear
- Wide Lot