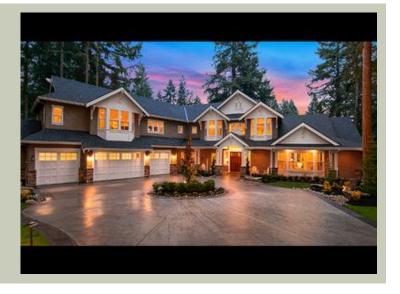

# GRANDSTONE GLEN - PLAN M5880A4FA-1

Total Area: 6615 sq. ft. Garage Area: 1380 sq. ft. Garage Area: 1380 sq. ft. Garage Size: 4

Garage Size: 4
Stories: 2
Bedrooms: 5
Full Baths: 4
Half Baths: 2
Width: 113'-6"
Depth: 104'-0"
Height: 32'-6"
Foundation: Crawl Space

## **Architectural Style**

Craftsman Northwest Shingle