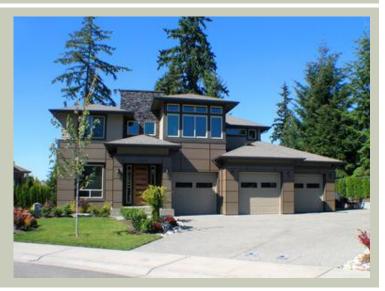

# SOLARA VISTA - PLAN M3030A3F-0R

# Architectural Style

| Contemporary |
|--------------|
| Modern       |
| Prarie       |

### **Design Features**

- Bonus Space @ Main Floor & Upper Floor
- Den/Office
- Great Room
- Laundry Room @ Upper Floor
- Master Bedroom @ Upper Floor Rear
- Rear Porch
- View Lot Rear
- Wide Lot