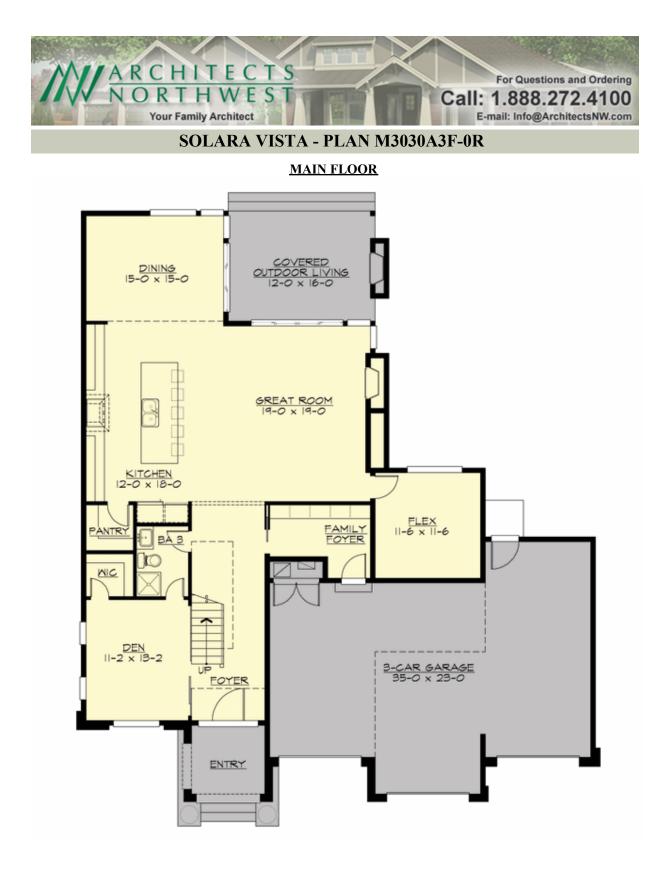

# SOLARA VISTA - PLAN M3030A3F-0R

## Area Summary

| Total Area:   | 3184 sq. ft. |
|---------------|--------------|
| Main Floor:   | 1572 sq. ft. |
| Upper Floor:  | 1612 sq. ft. |
| Garage Floor: | 804 sq. ft.  |

### **Design Features**

- Bonus Space @ Main Floor & Upper Floor
- Den/Office
- Great Room
- Laundry Room @ Upper Floor
- Master Bedroom @ Upper Floor Rear
- Rear Porch
- View Lot Rear
- Wide Lot