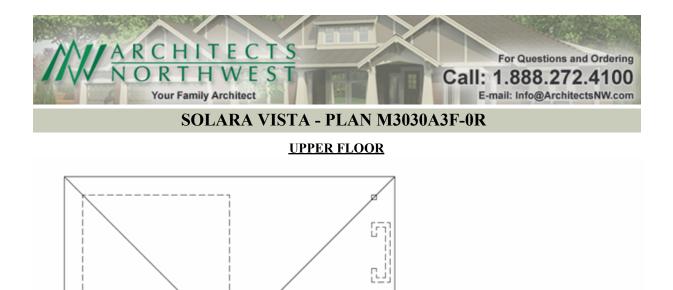

# SOLARA VISTA - PLAN M3030A3F-0R

## Area Summary

| Total Area:   | 3184 sq. ft. |
|---------------|--------------|
| Main Floor:   | 1572 sq. ft. |
| Upper Floor:  | 1612 sq. ft. |
| Garage Floor: | 804 sq. ft.  |

MSTR BEDRM 15-4 x 15-6

BA 2

LAUNDRY

BEDRM 4

00

MIC

BATH

COPYRIGHT NOTICE: It is illegal to build this plan without a legally obtained set of prints. It is illegal to copy or redraw these plans. Violation of U.S. Copyright Laws are punishable with fines up to \$150,000.

BONUS 15-4 x 15-6

BEDRM 2

BEDRM 3

MIC

MIC

GALLERY

DN.

### **Design Features**

- Bonus Space @ Main Floor & Upper Floor
- Den/Office
- Great Room
- Laundry Room @ Upper Floor
- Master Bedroom @ Upper Floor Rear
- Rear Porch
- View Lot Rear
- Wide Lot