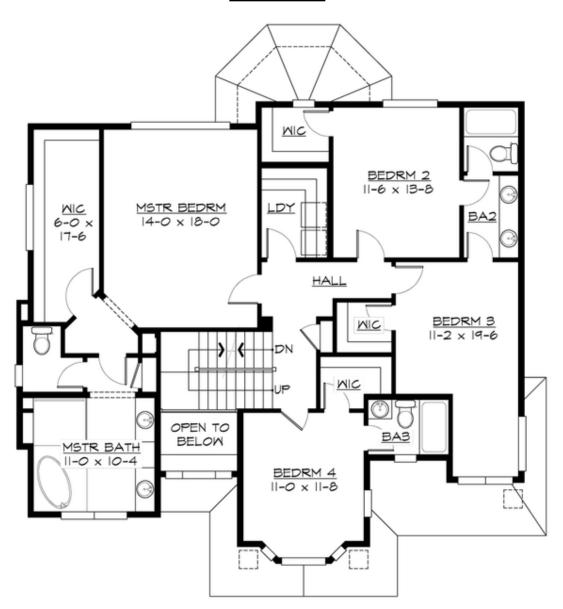

#### **UPPER FLOOR**

### **Area Summary**

Total Area: 4400 sq. ft.
Main Floor: 1574 sq. ft.
Upper Floor: 1584 sq. ft.
3rd Floor: 842 sq. ft.
Garage Floor: 400 sq. ft.