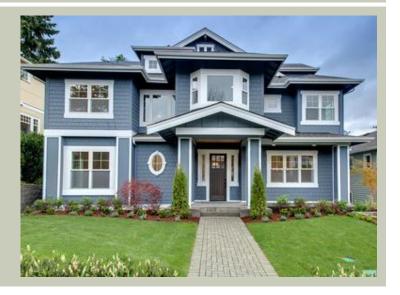

Total Area: 4400 sq. ft. Garage Area: 400 sq. ft. Garage Area: 400 sq. ft. Garage Size: 2

 Stories:
 3

 Bedrooms:
 6

 Full Baths:
 4

 Half Baths:
 1

 Width:
 45'-0"

 Depth:
 47'-6"

 Height:
 33'-6"

 Foundation:
 Crawl Space



### **MAIN FLOOR**



#### **UPPER FLOOR**



### THIRD FLOOR



### **PLAN DETAILS**

### **Area Summary**

Total Area: 4400 sq. ft.
Main Floor: 1574 sq. ft.
Upper Floor: 1584 sq. ft.
3rd Floor: 842 sq. ft.
Garage Floor: 400 sq. ft.

#### **General Information**

 Stories:
 3

 Width:
 45'-0"

 Depth:
 47'-6"

 Height:
 33'-6"

### **Architectural Style**

Craftsman Northwest Shingle

### **Number of Rooms**

Bedrooms: 6 Full Baths: 4 Half Baths: 1

### Garage

Garage Size: 2
Garage Door Location: Rear
Garage Type: Detached

#### **Roof Pitches**

Primary: 7:12 Secondary: 4:12

#### **Wall Heights**

Main: 10'-0" Upper: 9'-0" 3rd Floor: 7'-0"

# **Foundation Type**

Crawl Space

### **Roof Framing**

Combination

### Floor Load

Live (lbs): 40 PSF Dead (lbs): 10 PSF

#### **Roof Load**