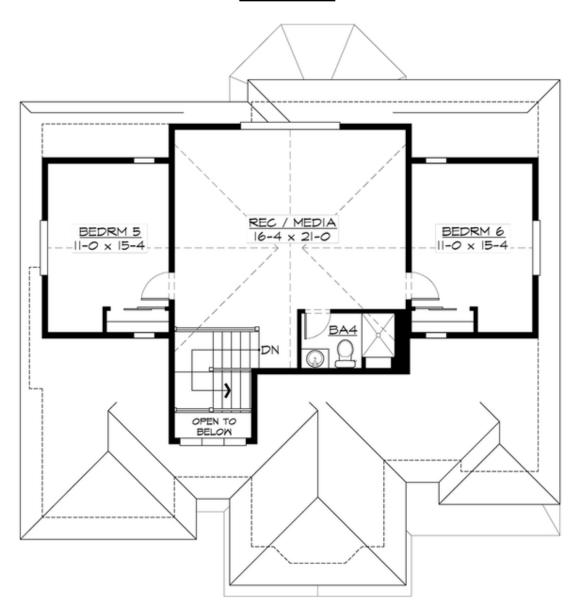

### THIRD FLOOR

### **Area Summary**

Total Area: 4400 sq. ft.
Main Floor: 1574 sq. ft.
Upper Floor: 1584 sq. ft.
3rd Floor: 842 sq. ft.
Garage Floor: 400 sq. ft.