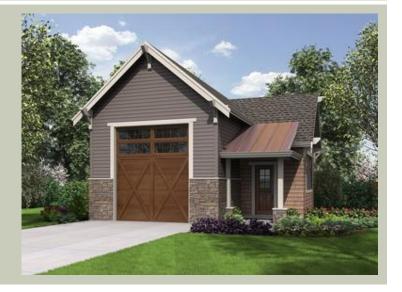

# MANLEE - PLAN A1185A2FT-0

Total Area: 0 sq. ft. Garage Area: 1184 sq. ft. Garage Area: 1184 sq. ft. Garage Size: 2

Garage Size: 2 Stories: 1 Width: 32'-0" Depth: 44'-0" Height: 25'-0"

Height: 25'-0"
Foundation: Slab On Grade

32'-0"

Depth:

44'-0"

Height:

25'-0"

**Architectural Style** 

Craftsman

Shingle **Traditional** 

**Number of Rooms** 

Garage

Garage Size:

Garage Door Location:

Garage Type:

Front Tandem

**Roof Pitches** 

10:12

Secondary:

Primary:

5:12

Wall Heights

Main:

16'-0"

**Foundation Type** 

Slab On Grade

**40 PSF** 

Wind: **85 MPH** 

**Design Features** 

• Narrow Lot

• Small Plan