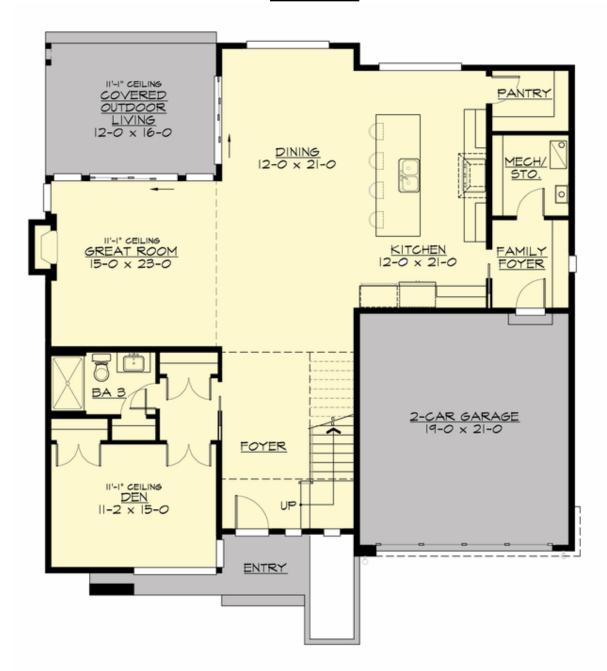

For Questions and Ordering

Call: 1.888.272.4100

E-mail: Info@ArchitectsNW.com

# CERES - PLAN M3290A2F-0

Total Area: 3290 sq. ft. Garage Area: 440 sq. ft. Garage Area: 440 sq. ft. Garage Size: 2 Stories: 2

Garage Size: 2
Stories: 2
Bedrooms: 4
Full Baths: 3
Width: 48'-0"
Depth: 50'-0"
Height: 27'-0"
Foundation: Crawl Space





## CERES - PLAN M3290A2F-0

### **MAIN FLOOR**



## CERES - PLAN M3290A2F-0

### **UPPER FLOOR**



### CERES - PLAN M3290A2F-0

## **PLAN DETAILS**

**Area Summary** 

Total Area: 3290 sq. ft.
Main Floor: 1555 sq. ft.
Upper Floor: 1735 sq. ft.
Garage Floor: 440 sq. ft.

**General Information** 

 Stories:
 2

 Width:
 48'-0"

 Depth:
 50'-0"

 Height:
 27'-0"

**Architectural Style** 

Contemporary Modern Prarie

**Number of Rooms** 

Bedrooms: 4
Full Baths: 3

**Garage** 

Garage Size: 2 Garage Door Location: Front

**Roof Pitches** 

Primary: 4:12

**Wall Heights** 

Main: 9'-0" Upper: 10'-0"

**Foundation Type** 

Crawl Space

**Roof Framing** 

Trusses

Floor Load

Live (lbs): 40 PSF Dead (lbs): 10 PSF

**Roof Load** 

Live (lbs): 25 PSF Dead (lbs): 15 PSF Wind: 85 MPH

**Design Features** 

• Bonus Space @ Upper Floor

• Den/Offi