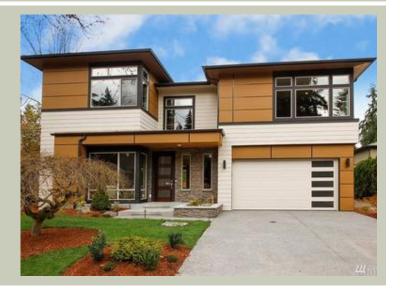

For Questions and Ordering

Call: 1.888.272.4100

E-mail: Info@ArchitectsNW.com

# CERES - PLAN M3290A2F-0

Total Area: 3290 sq. ft. Garage Area: 440 sq. ft. Garage Area: 440 sq. ft. Garage Size: 2 Stories: 2

Garage Size: 2
Stories: 2
Bedrooms: 4
Full Baths: 3
Width: 48'-0"
Depth: 50'-0"
Height: 27'-0"
Foundation: Crawl Space





## CERES - PLAN M3290A2F-0

### **MAIN FLOOR**



## CERES - PLAN M3290A2F-0

### **UPPER FLOOR**



### CERES - PLAN M3290A2F-0

## **PLAN DETAILS**

**Area Summary** 

Total Area: 3290 sq. ft.
Main Floor: 1555 sq. ft.
Upper Floor: 1735 sq. ft.
Garage Floor: 440 sq. ft.

**General Information** 

 Stories:
 2

 Width:
 48'-0"

 Depth:
 50'-0"

 Height:
 27'-0"

**Architectural Style** 

Contemporary Modern Prarie

**Number of Rooms** 

Bedrooms: 4
Full Baths: 3

**Garage** 

Garage Size: 2 Garage Door Location: Front

**Roof Pitches** 

Primary: 4:12

**Wall Heights** 

Main: 9'-0" Upper: 10'-0"

**Foundation Type** 

Crawl Space

**Roof Framing** 

Trusses

Floor Load

Live (lbs): 40 PSF Dead (lbs): 10 PSF

**Roof Load** 

Live (lbs): 25 PSF Dead (lbs): 15 PSF Wind: 85 MPH

**Design