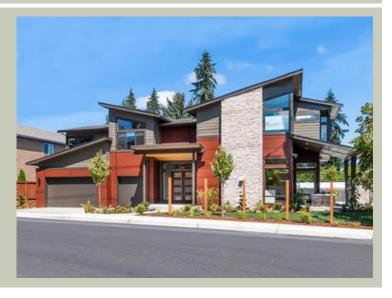

# CASPIAN - PLAN M4000A3F-0

Total Area: 4030 sq. ft. Garage Area: 860 sq. ft. Garage Area: 860 sq. ft. Garage Size: 3

Garage Size: 3
Stories: 2
Bedrooms: 4
Full Baths: 4
Width: 76'-0"
Depth: 46'-6"
Height: 26'-6"
Foundation: Crawl Space

 Height:
 26'-6"

**Architectural Style** 

Contemporary Modern Northwest

**Number of Rooms** 

Bedrooms: 4
Full Baths: 4

**Garage** 

Garage Size: 3
Garage Door Location: Front

**Roof Pitches** 