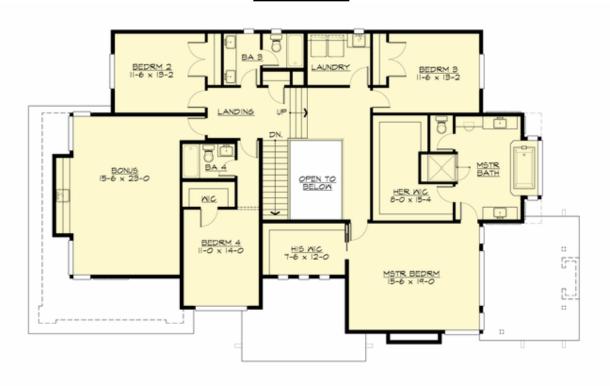

### **UPPER FLOOR**

### **PLAN DETAILS**

**Area Summary** 

Total Area: 4030 sq. ft.
Main Floor: 1715 sq. ft.
Upper Floor: 2315 sq. ft.
Garage Floor: 860 sq. ft.

**General Information** 

 Stories:
 2

 Width:
 76'-0"

 Depth:
 46'-6"