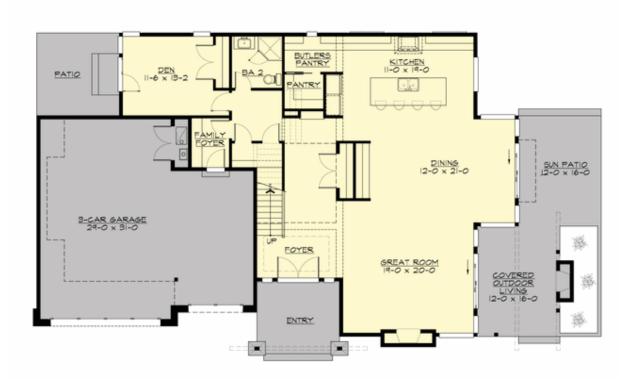

### **MAIN FLOOR**

### **PLAN DETAILS**

**Area Summary** 

Total Area: 4030 sq. ft.
Main Floor: 1715 sq. ft.
Upper Floor: 2315 sq. ft.
Garage Floor: 860 sq. ft.

**General Information** 

 Stories:
 2

 Width:
 76'-0"

 Depth:
 46'-6"