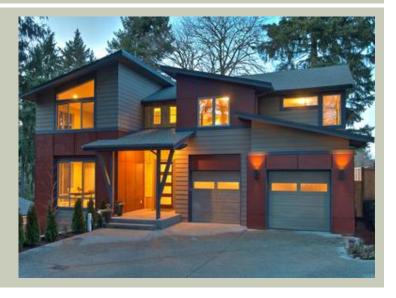

Total Area: 4254 sq. ft. Garage Area: 762 sq. ft. Garage Area: 762 sq. ft. Garage Size: 3

Garage Size: 3 Stories: 3 Bedrooms: 4 Full Baths: 4 Width: 48'-0" Depth: 63'-6"

Height: 25'-0"
Foundation: Daylight Basement



## **MAIN FLOOR**





## **UPPER FLOOR**



**COPYRIGHT NOTICE:** It is illegal to build this plan without a legally obtained set of prints. It is illegal to copy or redraw these plans. Violation of U.S. Copyright Laws are punishable with fines up to \$150,000.



## **LOWER FLOOR**



## **PLAN DETAILS**

#### **Area Summary**

Total Area: 4254 sq. ft.
Main Floor: 1596 sq. ft.
Upper Floor: 1682 sq. ft.
Lower Floor: 976 sq. ft.
Garage Floor: 762 sq. ft.

#### **General Information**

 Stories:
 3

 Width:
 48'-0"

 Depth:
 63'-6"

 Height:
 25'-0"

## **Architectural Style**

Contemporary Modern Northwest

#### **Number of Rooms**

Bedrooms: 4 Full Baths: 4

#### **Garage**

Garage Size: 3
Garage Door Location: Front
Garage Type: Tandem

#### **Roof Pitches**

Primary: 6:12 Secondary: 4