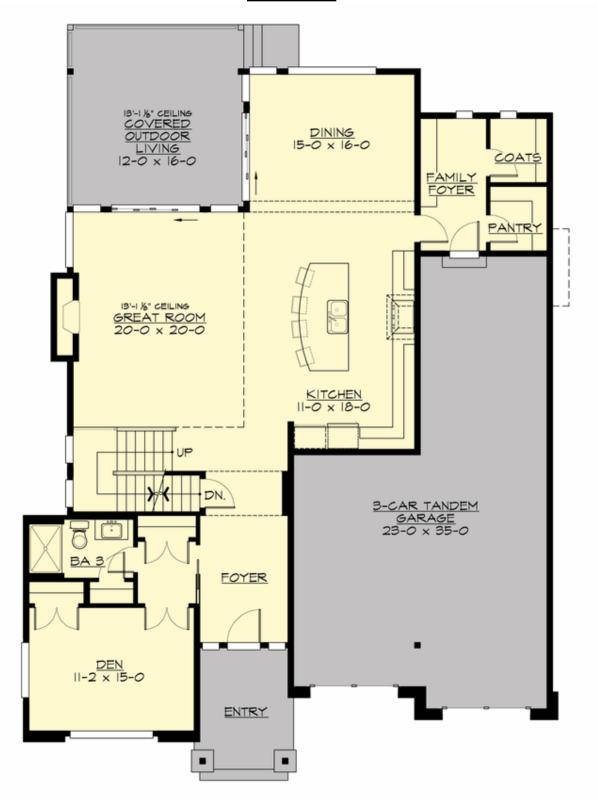

## **MAIN FLOOR**

#### **Area Summary**

Total Area: 4254 sq. ft.
Main Floor: 1596 sq. ft.
Upper Floor: 1682 sq. ft.
Lower Floor: 976 sq. ft.
Garage Floor: 762 sq. ft.

#### **Garage**

Garage Size: 3
Garage Door Location: Front
Garage Type: Tandem

#### **Design Features**

- Bonus Space @ Upper Floor & Lower Floor
- Den/Office
- Great Room
- Laundry Room @ Upper Floor
- Master Bedroom @ Upper Floor Rear
- Narrow Lot
- Rear Porch
- View Lot Rear