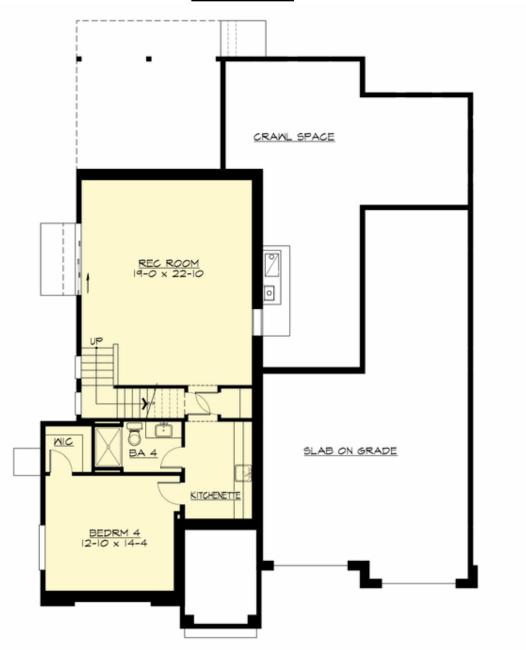

## **LOWER FLOOR**

#### **Area Summary**

Total Area: 4254 sq. ft.
Main Floor: 1596 sq. ft.
Upper Floor: 1682 sq. ft.
Lower Floor: 976 sq. ft.
Garage Floor: 762 sq. ft.

#### **Design Features**

- Bonus Space @ Upper Floor & Lower Floor
- Den/Office
- Great Room
- Laundry Room @ Upper Floor
- Master Bedroom @ Upper Floor Rear
- Narrow Lot
- Rear Porch
- View Lot Rear