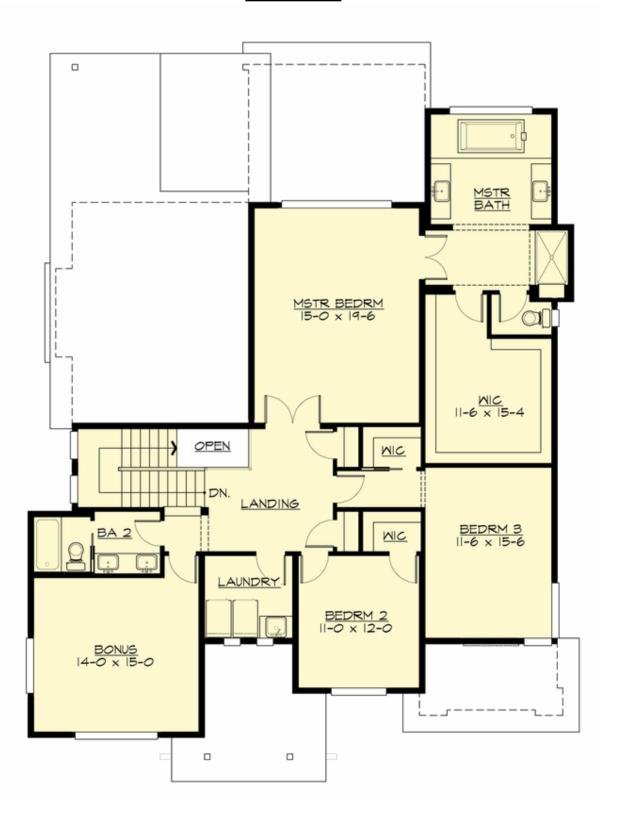

## **UPPER FLOOR**

**COPYRIGHT NOTICE:** It is illegal to build this plan without a legally obtained set of prints. It is illegal to copy or redraw these plans. Violation of U.S. Copyright Laws are punishable with fines up to \$150,000.

#### **Area Summary**

Total Area: 4254 sq. ft.
Main Floor: 1596 sq. ft.
Upper Floor: 1682 sq. ft.
Lower Floor: 976 sq. ft.
Garage Floor: 762 sq. ft.

#### **Number of Rooms**

Bedrooms: 4 Full Baths: 4

#### **Design Features**

- Bonus Space @ Upper Floor & Lower Floor
- Den/Office
- Great Room
- Laundry Room @ Upper Floor
- Master Bedroom @ Upper Floor Rear
- Narrow Lot
- Rear Porch
- View Lot Rear