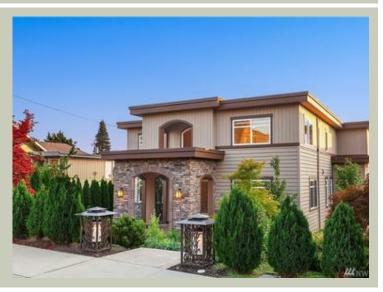

# WESTWATER - PLAN M4736A3RTU-0DB

Total Area:4736 sq. ft.Garage Area:836 sq. ft.Garage Area:836 sq. ft.Garage Size:3Stories:3Bedrooms:5Full Baths:6Width:44'-0"Depth:64'-0"Height:20'-6"Foundation:Daylight Basement

### Architectural Style

| Contemporary |
|--------------|
| Modern       |
| Prarie       |
|              |

#### **Design Features**

- Bonus Space @ Upper Floor & Lower Floor
- Den/Office
- Front and Rear Porch
- Great Room
- Laundry Room @ Upper Floor
- Master Bedroom @ Upper Floor Rear
- Narrow Lot
- View Lot Rear