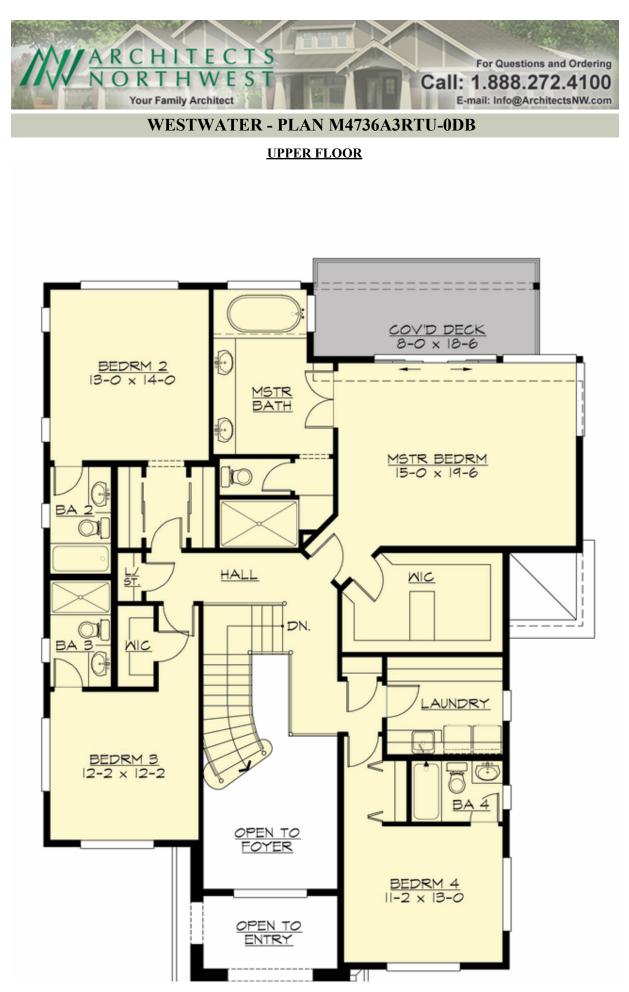

## WESTWATER - PLAN M4736A3RTU-0DB

## Area Summary

| Total Area:   | 4736 sq. ft. |
|---------------|--------------|
| Main Floor:   | 1928 sq. ft. |
| Upper Floor:  | 1716 sq. ft. |
| Lower Floor:  | 1092 sq. ft. |
| Garage Floor: | 836 sq. ft.  |

#### **Design Features**

- Bonus Space @ Upper Floor & Lower Floor
- Den/Office
- Front and Rear Porch
- Great Room
- Laundry Room @ Upper Floor
- Master Bedroom @ Upper Floor Rear
- Narrow Lot
- View Lot Rear