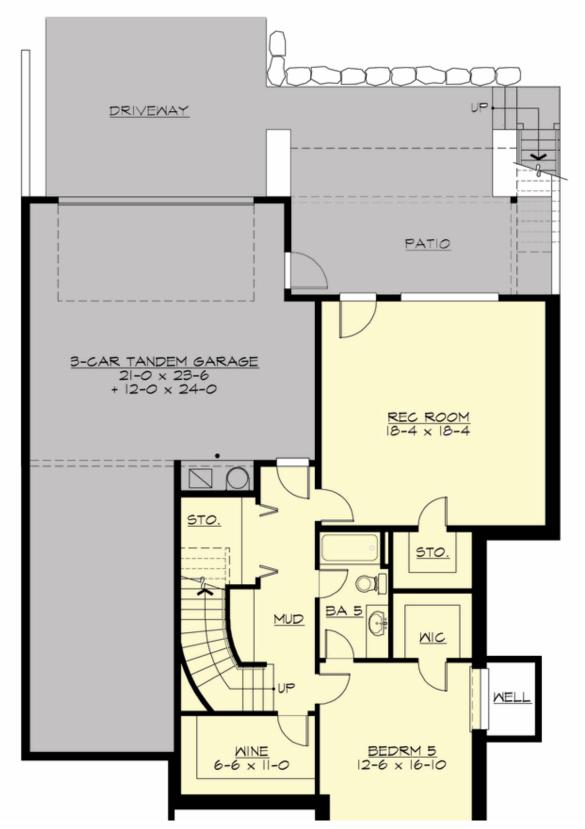

# WESTWATER - PLAN M4736A3RTU-0DB

LOWER FLOOR

COPYRIGHT NOTICE: It is illegal to build this plan without a legally obtained set of prints. It is illegal to copy or redraw these plans. Violation of U.S. Copyright Laws are punishable with fines up to \$150,000.

## Area Summary

| Total Area:   | 4736 sq. ft. |
|---------------|--------------|
| Main Floor:   | 1928 sq. ft. |
| Upper Floor:  | 1716 sq. ft. |
| Lower Floor:  | 1092 sq. ft. |
| Garage Floor: | 836 sq. ft.  |