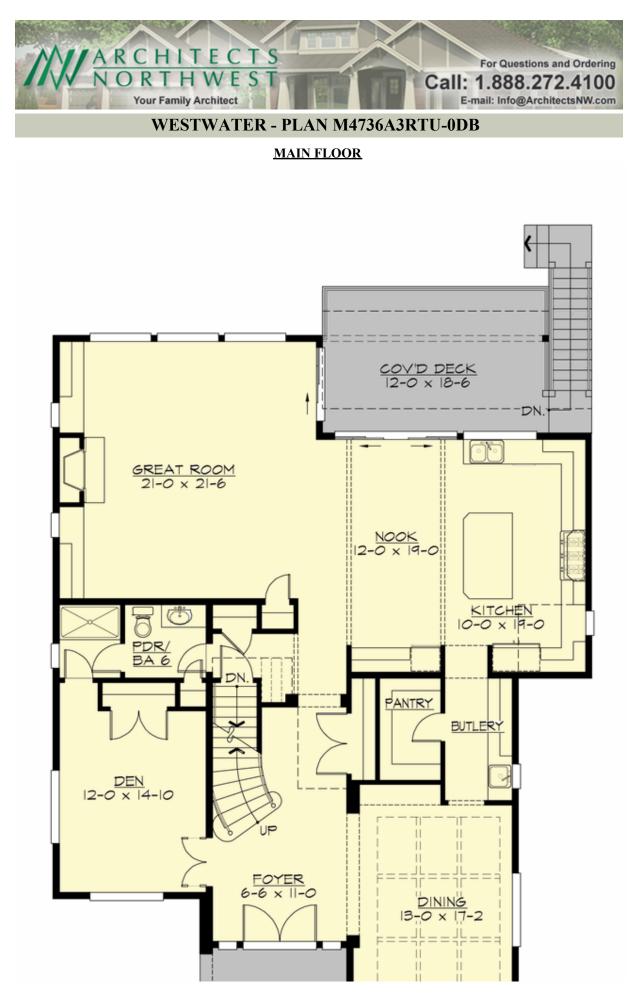

Westwater - Plan M4736A3RTU-0DB ::: Page 2 of 8

COPYRIGHT NOTICE: It is illegal to build this plan without a legally obtained set of prints. It is illegal to copy or redraw these plans. Violation of U.S. Copyright Laws are punishable with fines up to \$150,000.

## Area Summary

| Total Area:   | 4736 sq. ft. |
|---------------|--------------|
| Main Floor:   | 1928 sq. ft. |
| Upper Floor:  | 1716 sq. ft. |
| Lower Floor:  | 1092 sq. ft. |
| Garage Floor: | 836 sq. ft.  |

#### **Design Features**

- Bonus Space @ Upper Floor & Lower Floor
- Den/Office
- Front and Rear Porch
- Great Room
- Laundry Room @ Upper Floor
- Master Bedroom @ Upper Floor Rear
- Narrow Lot
- View Lot Rear