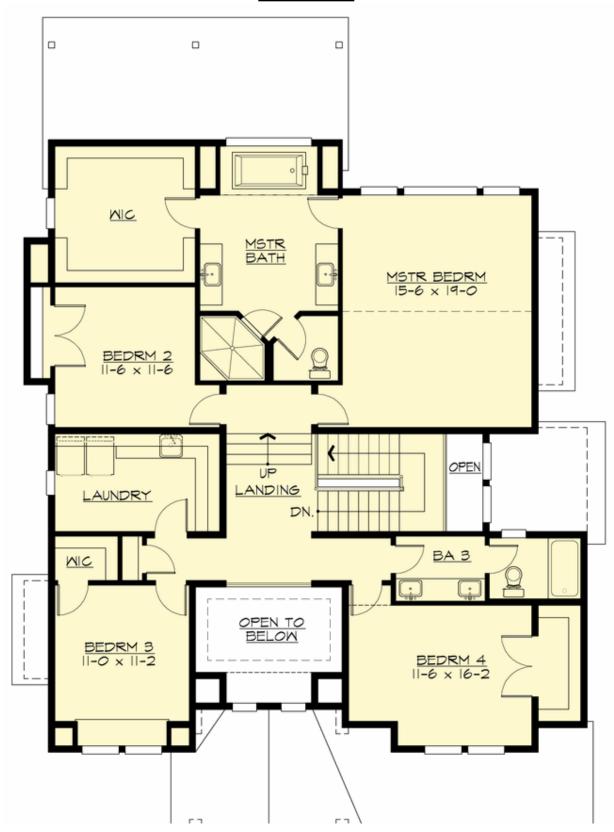

### **UPPER FLOOR**

**COPYRIGHT NOTICE:** It is illegal to build this plan without a legally obtained set of prints. It is illegal to copy or redraw these plans. Violation of U.S. Copyright Laws are punishable with fines up to \$150,000.

#### **Area Summary**

Total Area: 4235 sq. ft.
Main Floor: 1772 sq. ft.
Upper Floor: 1693 sq. ft.
Lower Floor: 770 sq. ft.
Garage Floor: 825 sq. ft.