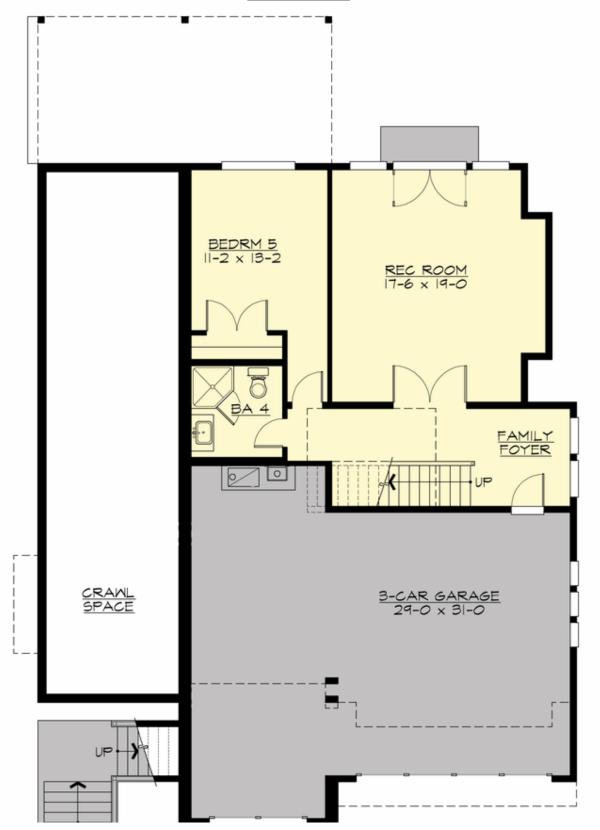

### **LOWER FLOOR**

**COPYRIGHT NOTICE:** It is illegal to build this plan without a legally obtained set of prints. It is illegal to copy or redraw these plans. Violation of U.S. Copyright Laws are punishable with fines up to \$150,000.

#### **Area Summary**

Total Area: 4235 sq. ft.
Main Floor: 1772 sq. ft.
Upper Floor: 1693 sq. ft.
Lower Floor: 770 sq. ft.
Garage Floor: 825 sq. ft.