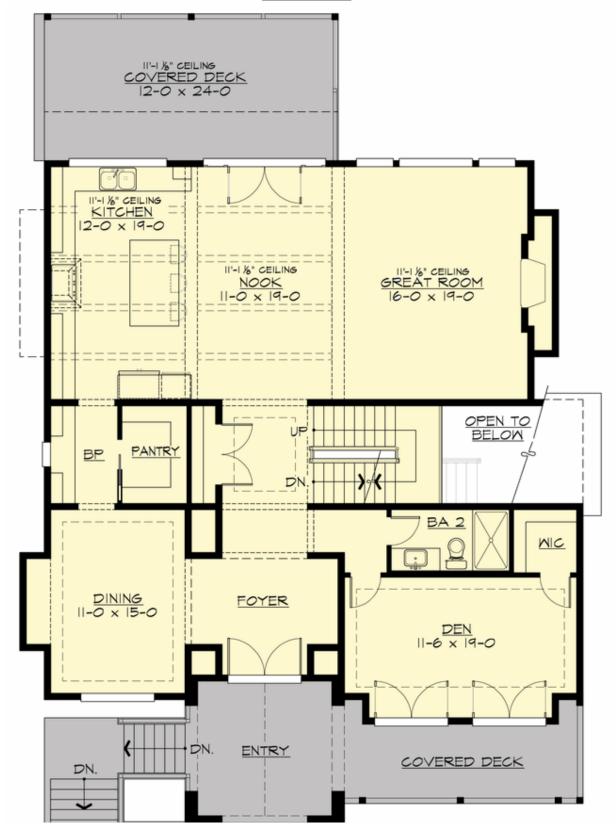

### **MAIN FLOOR**

**COPYRIGHT NOTICE:** It is illegal to build this plan without a legally obtained set of prints. It is illegal to copy or redraw these plans. Violation of U.S. Copyright Laws are punishable with fines up to \$150,000.

#### **Area Summary**

Total Area: 4235 sq. ft.
Main Floor: 1772 sq. ft.
Upper Floor: 1693 sq. ft.
Lower Floor: 770 sq. ft.
Garage Floor: 825 sq. ft.