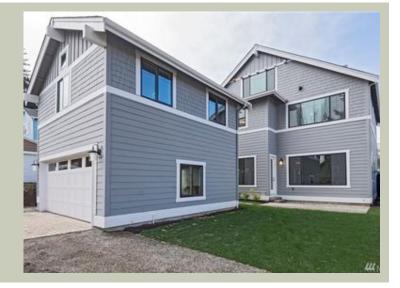

Total Area: 400 sq. ft. Garage Area: 400 sq. ft. Garage Area: 400 sq. ft. Garage Size: 2

 Stories:
 2

 Bedrooms:
 1

 Full Baths:
 1

 Width:
 23'-6"

 Depth:
 20'-0"

Height: 21'-9" Foundation: Slab On Grade





#### **MAIN FLOOR**





## **UPPER FLOOR**



## **PLAN DETAILS**

## **Area Summary**

Total Area: 400 sq. ft. Upper Floor: 400 sq. ft. Garage Floor: 400 sq. ft.

#### **General Information**

 Stories:
 2

 Width:
 23'-6"

 Depth:
 20'-0"

 Height:
 21'-9"

## **Architectural Style**

Craftsman Northwest Shingle

#### **Number of Rooms**

Bedrooms: 1 Full Baths: 1

## Garage

Garage Size: 2 Garage Door Location: Rear

#### **Roof Pitches**

Primary: 6:12

#### **Wall Heights**

Main: 9'-0" Upper: 8'-0"

## **Foundation Type**

Slab On Grade

### **Roof Framing**

Trusses

## Floor Load

Live (lbs): 40 PSF Dead (lbs): 10 PSF

#### **Roof Load**

Live (lbs): 25 PSF Dead (lbs): 15 PSF Wind: 85 MPH

### **Design Features**

- Great Room
- Laundry Room @ Upper Floor
- Master Bedroom @ Up