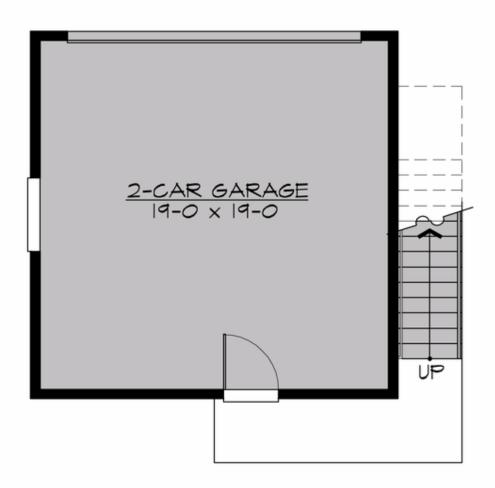

Total Area: 400 sq. ft. Garage Area: 400 sq. ft. Garage Area: 400 sq. ft. Garage Size: 2

 Stories:
 2

 Bedrooms:
 1

 Full Baths:
 1

 Width:
 23'-6"

 Depth:
 20'-0"

Height: 21'-9" Foundation: Slab On Grade





#### **MAIN FLOOR**





## **UPPER FLOOR**



## **PLAN DETAILS**

## **Area Summary**

Total Area: 400 sq. ft. Upper Floor: 400 sq. ft. Garage Floor: 400 sq. ft.

#### **General Information**

 Stories:
 2

 Width:
 23'-6"

 Depth:
 20'-0"

 Height:
 21'-9"

## **Architectural Style**

Craftsman Northwest Shingle

#### **Number of Rooms**

Bedrooms: 1 Full Baths: 1

## Garage

Garage Size: 2 Garage Door Location: Rear

#### **Roof Pitches**

Primary: 6:12

#### **Wall Heights**

Main: 9'-0" Upper: 8'-0"

## **Foundation Type**

Slab On Grade

### **Roof Framing**

Trusses

## Floor Load

Live (lbs): 40 PSF Dead (lbs): 10 PSF

#### **Roof Load**

Live (lbs): 25 PSF Dead (lbs): 15 PSF Wind: 85 MPH

### **Design Features**

- Great Room
- Laundry Room @ Upper Floor
- Master Bedroom @ Upper Floor Front
- Narrow