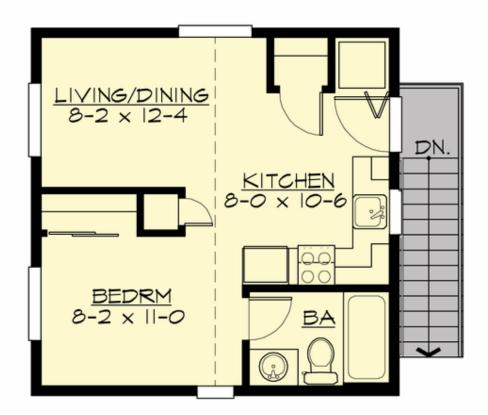

Total Area: 400 sq. ft. Garage Area: 400 sq. ft. Garage Area: 400 sq. ft. Garage Size: 2

 Stories:
 2

 Bedrooms:
 1

 Full Baths:
 1

 Width:
 23'-6"

 Depth:
 20'-0"

Height: 21'-9" Foundation: Slab On Grade





#### **MAIN FLOOR**





## **UPPER FLOOR**



## **PLAN DETAILS**

## **Area Summary**

Total Area: 400 sq. ft. Upper Floor: 400 sq. ft. Garage Floor: 400 sq. ft.

#### **General Information**

 Stories:
 2

 Width:
 23'-6"

 Depth:
 20'-0"

 Height:
 21'-9"

## **Architectural Style**

Craftsman Northwest Shingle

#### **Number of Rooms**

Bedrooms: 1 Full Baths: 1

## Garage

Garage Size: 2 Garage Door Location: Rear

#### **Roof Pitches**

Primary: 6:12

#### **Wall Heights**

Main: 9'-0" Upper: 8'-0"

## **Foundation Type**

Slab On Grade

### **Roof Framing**

Trusses

## Floor Load

Live (lbs): 40 PSF Dead (lbs): 10 PSF

#### **Roof Load**

Live (lbs): 25 PSF Dead (lbs): 15 PSF Wind: 85 MPH

### **Design Features**

- Great Room
- Laundry Room @ Upper Floor
- Master Bedroom @ Upper Floor Front
- Narrow Lot
- Small Plan