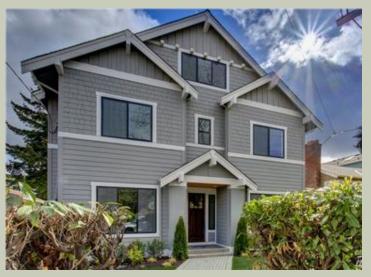

Total Area:3570 sq. ft.Garage Area:400 sq. ft.Garage Area:400 sq. ft.Garage Size:2Stories:2Bedrooms:4Full Baths:5Width:39'-8"Depth:40'-6"Height:34'-3"Foundation:Crawl Space





**COPYRIGHT NOTICE:** It is illegal to build this plan without a legally obtained set of prints. It is illegal to copy or redraw these plans. Violation of U.S. Copyright Laws are punishable with fines up to \$150,000.



**COPYRIGHT NOTICE:** It is illegal to build this plan without a legally obtained set of prints. It is illegal to copy or redraw these plans. Violation of U.S. Copyright Laws are punishable with fines up to \$150,000.



**COPYRIGHT NOTICE:** It is illegal to build this plan without a legally obtained set of prints. It is illegal to copy or redraw these plans. Violation of U.S. Copyright Laws are punishable with fines up to \$150,000.



# BAGLEY - PLAN M3571A0-0

# PLAN DETAILS

## Area Summary

| Total Area:   | 3570 sq. ft. |
|---------------|--------------|
| Main