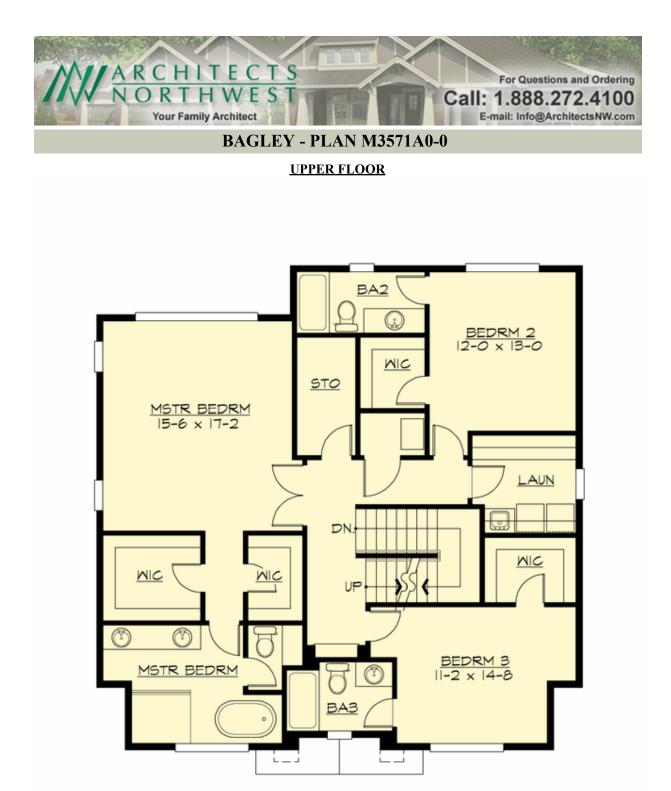

# BAGLEY - PLAN M3571A0-0

## Area Summary

| Total Area:   | 3570 sq. ft. |
|---------------|--------------|
| Main Floor:   | 1460 sq. ft. |
| Upper Floor:  | 1398 sq. ft. |
| 3rd Floor:    | 712 sq. ft.  |
| Garage Floor: | 400 sq. ft.  |

#### **Design Features**

- Bonus Space @ Third Floor
- Den/Office
- Front Porch
- Great Room
- Laundry Room @ Upper Floor
- Master Bedroom @ Upper Floor Rear
- View Lot Rear