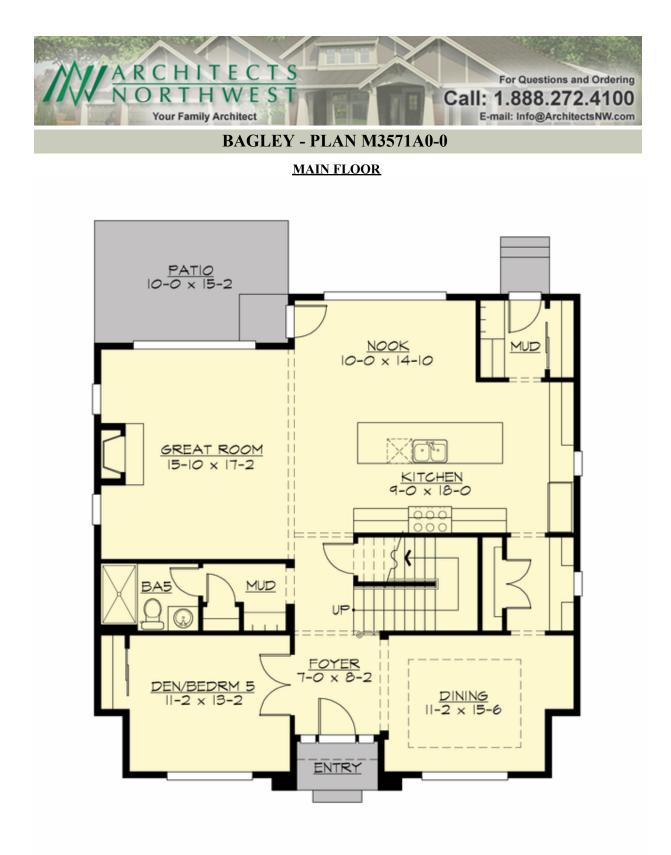

# BAGLEY - PLAN M3571A0-0

## Area Summary

| Total Area:   | 3570 sq. ft. |
|---------------|--------------|
| Main Floor:   | 1460 sq. ft. |
| Upper Floor:  | 1398 sq. ft. |
| 3rd Floor:    | 712 sq. ft.  |
| Garage Floor: | 400 sq. ft.  |

#### **Design Features**

- Bonus Space @ Third Floor
- Den/Office
- Front Porch
- Great Room
- Laundry Room @ Upper Floor
- Master Bedroom @ Upper Floor Rear
- View Lot Rear