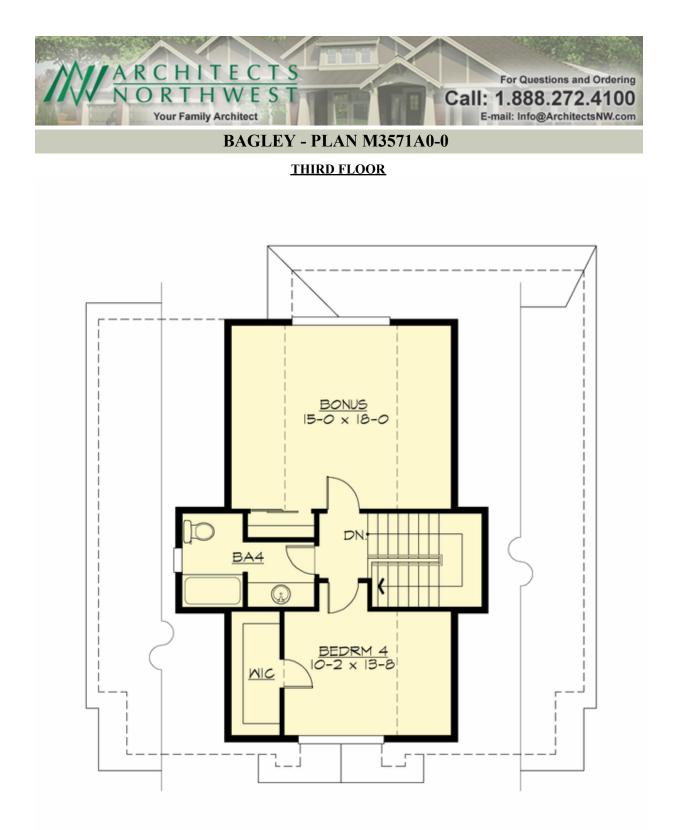

# BAGLEY - PLAN M3571A0-0

## Area Summary

| Total Area:   | 3570 sq. ft. |
|---------------|--------------|
| Main Floor:   | 1460 sq. ft. |
| Upper Floor:  | 1398 sq. ft. |
| 3rd Floor:    | 712 sq. ft.  |
| Garage Floor: | 400 sq. ft.  |

#### **Design Features**

- Bonus Space @ Third Floor
- Den/Office
- Front Porch
- Great Room
- Laundry Room @ Upper Floor
- Master Bedroom @ Upper Floor Rear
- View Lot Rear