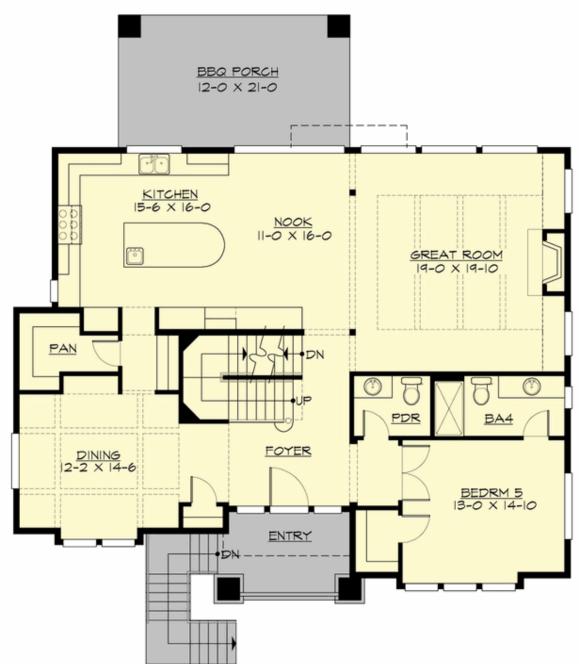

MAIN FLOOR

### Area Summary

| Total Area:   | 3949 sq. ft. |
|---------------|--------------|
| Main Floor:   | 1794 sq. ft. |
| Upper Floor:  | 1774 sq. ft. |
| Lower Floor:  | 381 sq. ft.  |
| Garage Floor: | 700 sq. ft.  |

#### **Design Features**

- Bonus Space @ Upper Floor & Lower Floor
- Front and Rear Porch
- Great Room
- Laundry Room @ Upper Floor
- Master Bedroom @ Upper Floor Rear
- View Lot Rear