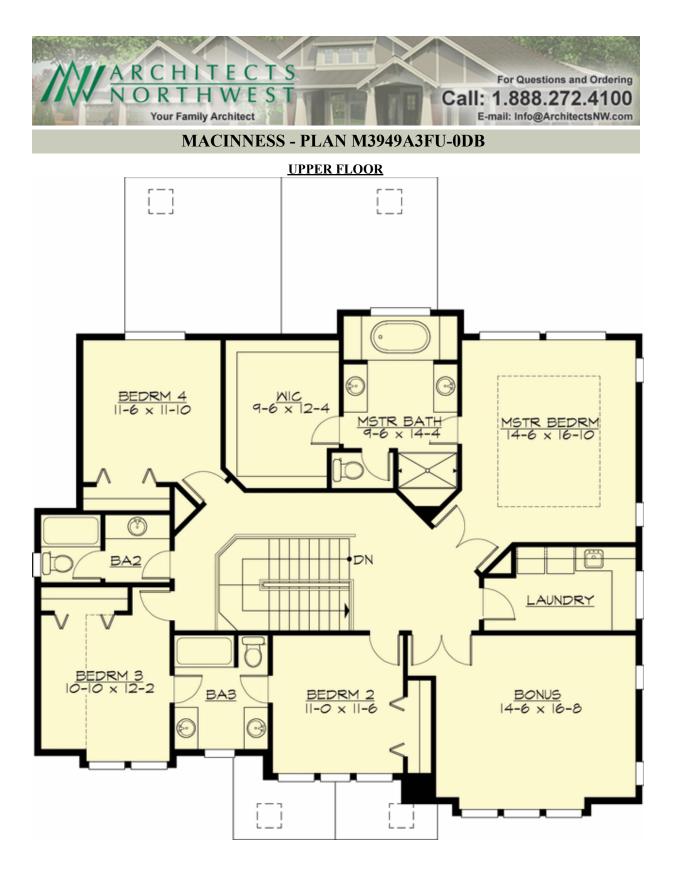

### Area Summary

| Total Area:   | 3949 sq. ft. |
|---------------|--------------|
| Main Floor:   | 1794 sq. ft. |
| Upper Floor:  | 1774 sq. ft. |
| Lower Floor:  | 381 sq. ft.  |
| Garage Floor: | 700 sq. ft.  |

### Number of Rooms

| Bedrooms:   | 5 |
|-------------|---|
| Full Baths: | 4 |
| Half Baths: | 1 |

#### **Design Features**

- Bonus Space @ Upper Floor & Lower Floor
- Front and Rear Porch
- Great Room
- Laundry Room @ Upper Floor
- Master Bedroom @ Upper Floor Rear
- View Lot Rear