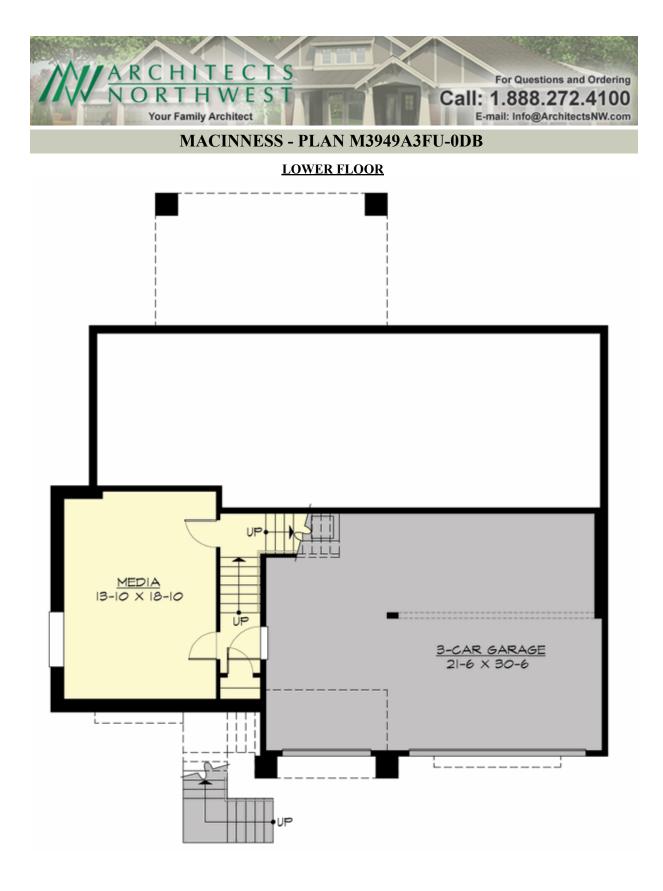

### Area Summary

| Total Area:   | 3949 sq. ft. |
|---------------|--------------|
| Main Floor:   | 1794 sq. ft. |
| Upper Floor:  | 1774 sq. ft. |
| Lower Floor:  | 381 sq. ft.  |
| Garage Floor: | 700 sq. ft.  |

### **Garage**

| Garage Size:          | 3     |
|-----------------------|-------|
| Garage Door Location: | Front |
| Garage Type:          | Under |

## **Foundation Type**

Daylight Basement

#### **Design Features**

- Bonus Space @ Upper Floor & Lower Floor
- Front and Rear Porch
- Great Room
- Laundry Room @ Upper Floor
- Master Bedroom @ Upper Floor Rear
- View Lot Rear