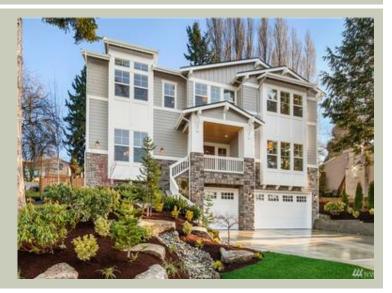

### Architectural Style

Craftsman Shingle Traditional

#### **Design Features**

- Bonus Space @ Upper Floor & Lower Floor
- Front and Rear Porch
- Great Room
- Laundry Room @ Upper Floor
- Master Bedroom @ Upper Floor Rear
- View Lot Rear