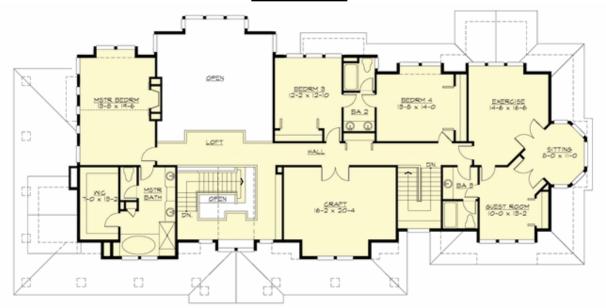

#### **UPPER FLOOR**

#### **Area Summary**

Total Area: 4966 sq. ft.
Main Floor: 2483 sq. ft.
Upper Floor: 2483 sq. ft.
Garage Floor: 965 sq. ft.