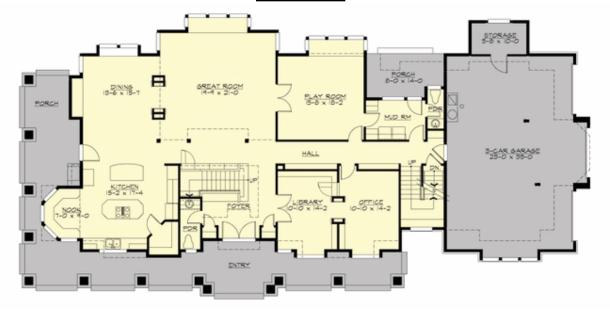

### **MAIN FLOOR**

#### **Area Summary**

Total Area: 4966 sq. ft.
Main Floor: 2483 sq. ft.
Upper Floor: 2483 sq. ft.
Garage Floor: 965 sq. ft.