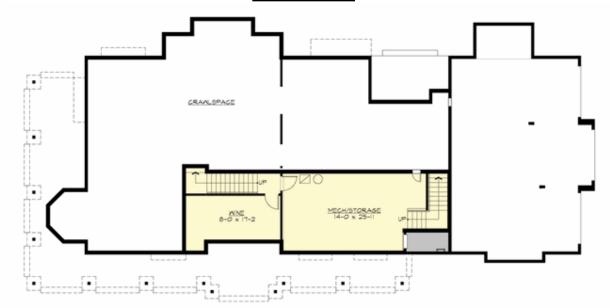

Total Area: 4966 sq. ft. Garage Area: 965 sq. ft. Garage Area: 965 sq. ft. Garage Size: 3

Garage Size: 3
Stories: 2
Bedrooms: 4
Full Baths: 3
Half Baths: 2
Width: 102'-6"
Depth: 50'-6"
Height: 24'-2"

Height: 24'-2" Foundation: Crawl Space





### **MAIN FLOOR**





#### **UPPER FLOOR**





### **LOWER FLOOR**



# **PLAN DETAILS**

#### **Area Summary**

Total Area: 4966 sq. ft.
Main Floor: 2483 sq. ft.
Upper Floor: 2483 sq. ft.
Garage Floor: 965 sq. ft.

### **General Information**

 Stories:
 2

 Width:
 102'-6"

 Depth:
 50'-6"

 Height:
 24'-2"

### **Architectural Style**

Craftsman Farmhouse Shingle

#### **Number of Rooms**

Bedrooms: 4
Full Baths: 3
Half Baths: 2

#### Garage

Garage Size: 3 Garage Door Location: Side

#### **Roof Pitches**

Primary: 4:12

#### Wall Heights

Main: 9'-0" Upper: 8'-0"

# **Foundation Type**

Crawl Space

# **Roof Framing**

Combination

### Floor Load

Live (lbs): 40 PSF Dead (lbs): 10 PSF

#### **Roof Load**

Live (lbs): 25 PSF Dead (lbs): 15 PSF Wind: 85 MPH

#### **Design Features**

- Bonus Space @ Upper Floor
- Den/Office
- Great Room
- Laundry Room @