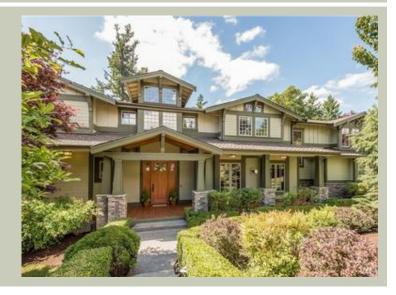

Total Area: 4966 sq. ft. Garage Area: 965 sq. ft. Garage Area: 965 sq. ft. Garage Size: 3

Garage Size: 3
Stories: 2
Bedrooms: 4
Full Baths: 3
Half Baths: 2
Width: 102'-6"
Depth: 50'-6"
Height: 24'-2"

Height: 24'-2" Foundation: Crawl Space





### **MAIN FLOOR**





#### **UPPER FLOOR**





### **LOWER FLOOR**



# **PLAN DETAILS**

#### **Area Summary**

Total Area: 4966 sq. ft.
Main Floor: 2483 sq. ft.
Upper Floor: 2483 sq. ft.
Garage Floor: 965 sq. ft.

### **General Information**

 Stories:
 2

 Width:
 102'-6"

 Depth:
 50'-6"

 Height:
 24'-2"

### **Architectural Style**

Craftsman Farmhouse Shingle

#### **Number of Rooms**

Bedrooms: 4
Full Baths: 3
Half Baths: 2

#### Garage

Garage Size: 3 Garage Door Location: Side

#### **Roof Pitches**

Primary: 4:12

#### Wall Heights

Main: 9'-0" Upper: 8'-0"

# **Foundation Type**

Crawl Space

# **Roof Framing**

Combination

### Floor Load

Live (lbs): 40 PSF Dead (lbs): 10 PSF

#### **Roof Load**

Live (lbs): 25 PSF Dead (lbs): 15 PSF Wind: 85 MPH

#### **Design Feature