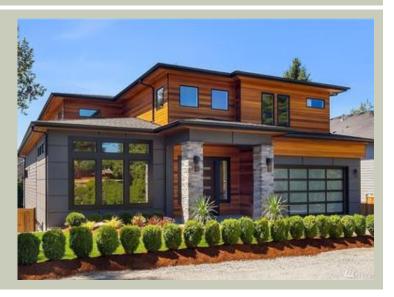

For Questions and Ordering

Call: 1.888.272.4100

E-mail: Info@ArchitectsNW.com

# CASSIDY - PLAN M3416A2F-0DB

Total Area: 5369 sq. ft. Garage Area: 534 sq. ft. Garage Area: 534 sq. ft. Garage Size: 2

Garage Size: 2
Stories: 3
Bedrooms: 5
Full Baths: 5
Half Baths: 1
Width: 49'-0"
Depth: 68'-6"
Height: 24'-7"

Height: 24'-7" Foundation: Daylight Basement



#### **MAIN FLOOR**



**COPYRIGHT NOTICE:** It is illegal to build this plan without a legally obtained set of prints. It is illegal to copy or redraw these plans. Violation of U.S. Copyright Laws are punishable with fines up to \$150,000.



## **UPPER FLOOR**



**COPYRIGHT NOTICE:** It is illegal to build this plan without a legally obtained set of prints. It is illegal to copy or redraw these plans. Violation of U.S. Copyright Laws are punishable with fines up to \$150,000.



#### **LOWER FLOOR**



**COPYRIGHT NOTICE:** It is illegal to build this plan without a legally obtained set of prints. It is illegal to copy or redraw these plans. Violation of U.S. Copyright Laws are punishable with fines up to \$150,000.



## **PLAN DETAILS**

## **Area Summary**

Total Area: 5369 sq. ft.