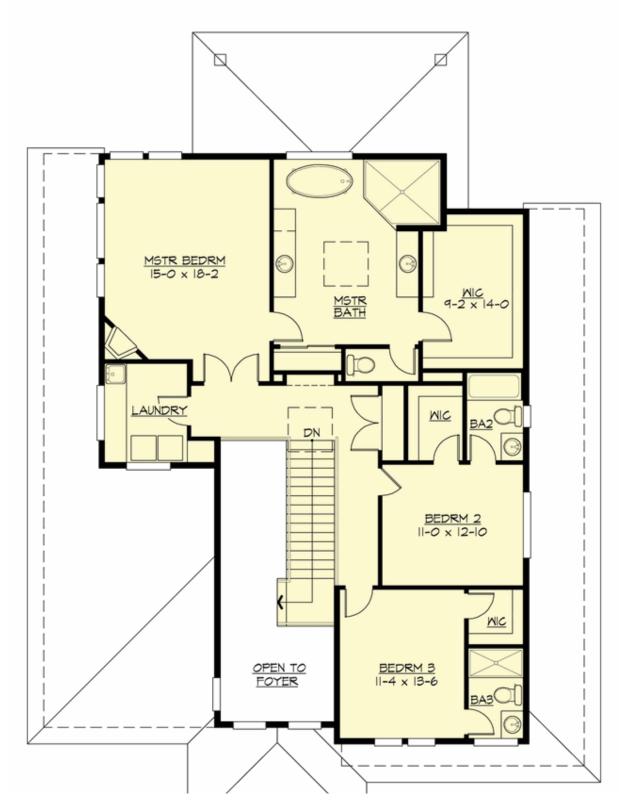

## **UPPER FLOOR**

**COPYRIGHT NOTICE:** It is illegal to build this plan without a legally obtained set of prints. It is illegal to copy or redraw these plans. Violation of U.S. Copyright Laws are punishable with fines up to \$150,000.

## **Area Summary**

Total Area: 5369 sq. ft.
Main Floor: 1926 sq. ft.
Upper Floor: 1490 sq. ft.
Lower Floor: 1953 sq. ft.
Garage Floor: 534 sq. ft.