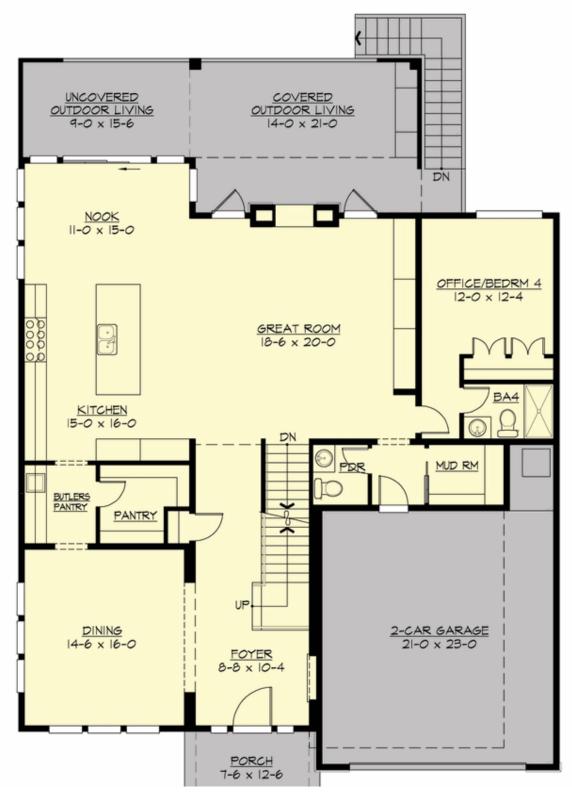

#### **MAIN FLOOR**

**COPYRIGHT NOTICE:** It is illegal to build this plan without a legally obtained set of prints. It is illegal to copy or redraw these plans. Violation of U.S. Copyright Laws are punishable with fines up to \$150,000.

## **Area Summary**

Total Area: 5369 sq. ft.
Main Floor: 1926 sq. ft.
Upper Floor: 1490 sq. ft.
Lower Floor: 1953 sq. ft.
Garage Floor: 534 sq. ft.