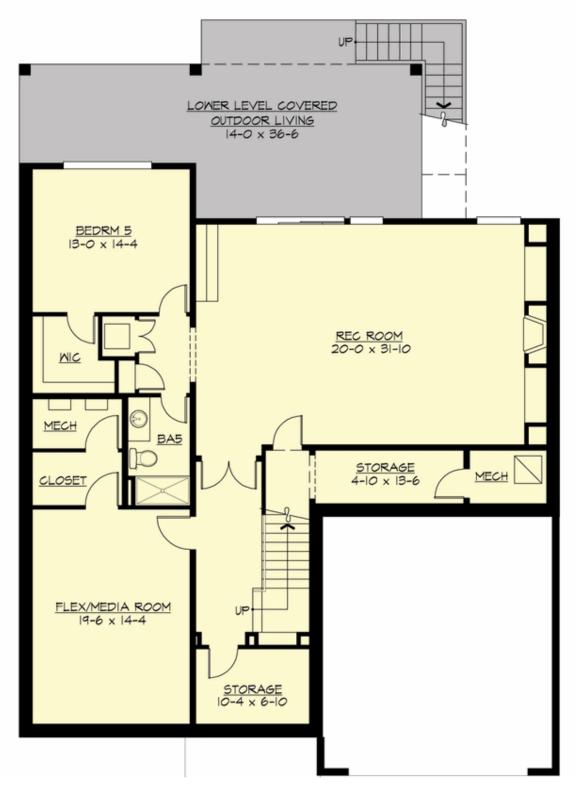

#### **LOWER FLOOR**

**COPYRIGHT NOTICE:** It is illegal to build this plan without a legally obtained set of prints. It is illegal to copy or redraw these plans. Violation of U.S. Copyright Laws are punishable with fines up to \$150,000.

## **Area Summary**

Total Area: 5369 sq. ft.
Main Floor: 1926 sq. ft.
Upper Floor: 1490 sq. ft.
Lower Floor: 1953 sq. ft.
Garage Floor: 534 sq. ft.