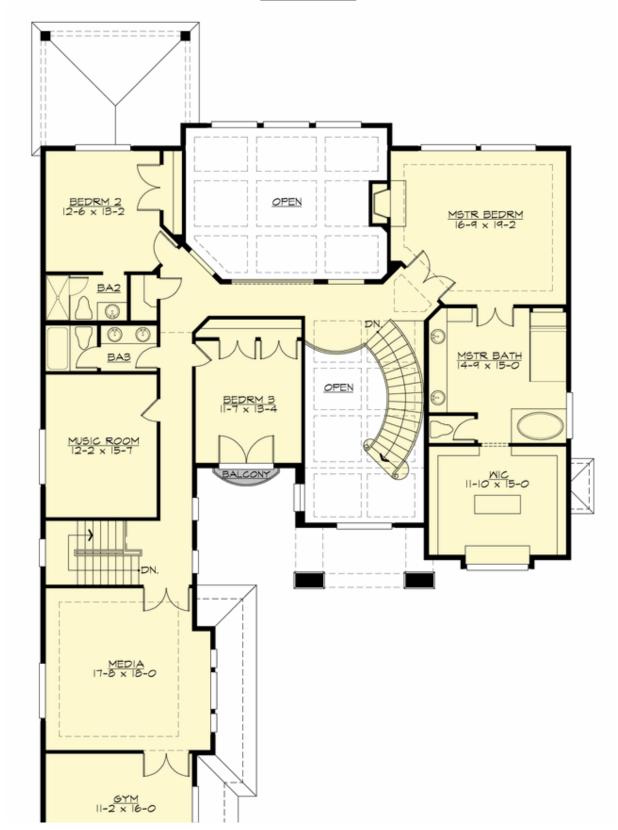

#### **UPPER FLOOR**

**COPYRIGHT NOTICE:** It is illegal to build this plan without a legally obtained set of prints. It is illegal to copy or redraw these plans. Violation of U.S. Copyright Laws are punishable with fines up to \$150,000.

### **Area Summary**

Total Area: 4994 sq. ft.
Main Floor: 2563 sq. ft.
Upper Floor: 2431 sq. ft.
Garage Floor: 699 sq. ft.

#### **Number of Rooms**

Bedrooms: 4
Full Baths: 4
Half Baths: 1

#### **Design Features**

- Bonus Space @ Upper Floor
- Den/Office
- Front and Rear Porch
- Great Room
- Laundry Room @ Main Floor
- Luxury Plan
- Master Bedroom @ Upper Floor Rear
- View Lot Front