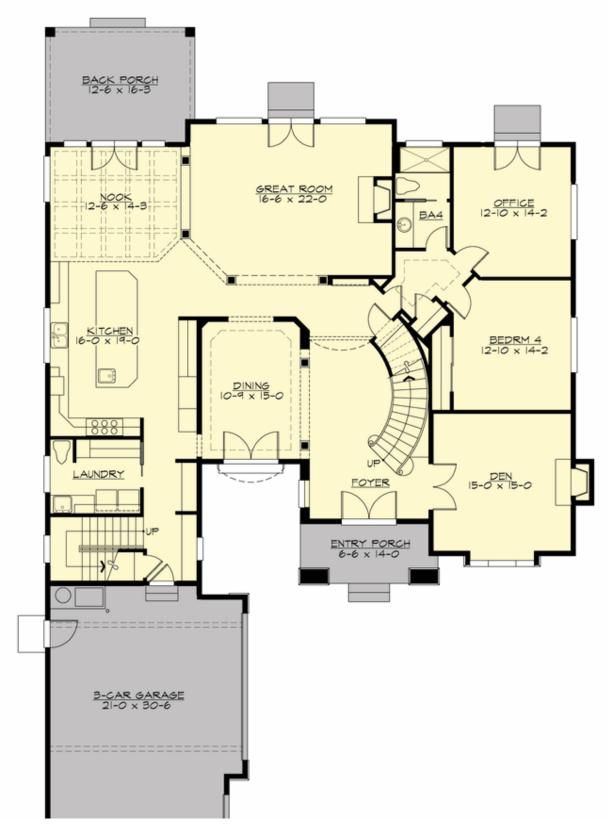

## **MAIN FLOOR**

**COPYRIGHT NOTICE:** It is illegal to build this plan without a legally obtained set of prints. It is illegal to copy or redraw these plans. Violation of U.S. Copyright Laws are punishable with fines up to \$150,000.

### **Area Summary**

Total Area: 4994 sq. ft.
Main Floor: 2563 sq. ft.
Upper Floor: 2431 sq. ft.
Garage Floor: 699 sq. ft.

#### **Number of Rooms**

Bedrooms: 4
Full Baths: 4
Half Baths: 1

#### **Garage**

Garage Size: 3
Garage Door Location: Side

#### **Design Features**

- Bonus Space @ Upper Floor
- Den/Office
- Front and Rear Porch
- Great Room
- Laundry Room @ Main Floor
- Luxury Plan
- Master Bedroom @ Upper Floor Rear
- View Lot Front