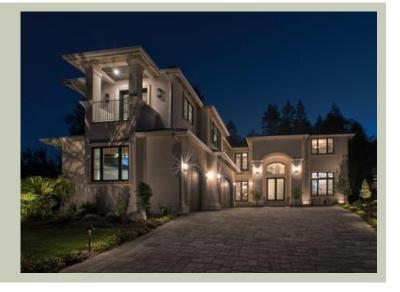

Total Area: 4994 sq. ft. Garage Area: 699 sq. ft. Garage Area: 699 sq. ft. Garage Size: 3

Garage Size: 3
Stories: 2
Bedrooms: 4
Full Baths: 4
Half Baths: 1
Width: 57'-9"
Depth: 94'-9"
Height: 28'-0"
Foundation: Crawl Space



## **MAIN FLOOR**



**COPYRIGHT NOTICE:** It is illegal to build this plan without a legally obtained set of prints. It is illegal to copy or redraw these plans. Violation of U.S. Copyright Laws are punishable with fines up to \$150,000.



#### **UPPER FLOOR**



**COPYRIGHT NOTICE:** It is illegal to build this plan without a legally obtained set of prints. It is illegal to copy or redraw these plans. Violation of U.S. Copyright Laws are punishable with fines up to \$150,000.



# **PLAN DETAILS**

### **Area Summary**

Total Area: 4994 sq. ft.
Main Floor: 2563 sq. ft.
Upper Floor: 2431 sq. ft.
Garage Floor: 699 sq. ft.

## **General Information**

 Stories:
 2

 Width:
 57'-9"

 Depth:
 94'-9"

 Height:
 28'-0"

## **Architectural Style**

Chateau European Traditional

#### **Number