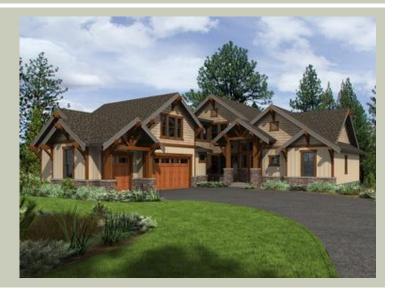

Total Area: 3055 sq. ft. Garage Area: 765 sq. ft. Garage Area: 765 sq. ft. Garage Size: 3 Stories: 2

Garage Size: 3
Stories: 2
Bedrooms: 3
Full Baths: 3
Width: 58'-0"
Depth: 91'-0"
Height: 26'-0"
Foundation: Crawl Space



# **MAIN FLOOR**



**COPYRIGHT NOTICE:** It is illegal to build this plan without a legally obtained set of prints. It is illegal to copy or redraw these plans. Violation of U.S. Copyright Laws are punishable with fines up to \$150,000.



# **UPPER FLOOR**



**COPYRIGHT NOTICE:** It is illegal to build this plan without a legally obtained set of prints. It is illegal to copy or redraw these plans. Violation of U.S. Copyright Laws are punishable with fines up to \$150,000.



# **PLAN DETAILS**

#### **Area Summary**

Total Area: 3055 sq. ft.
Main Floor: 2015 sq. ft.
Upper Floor: 1040 sq. ft.
Garage Floor: 765 sq. ft.

# **General Information**

 Stories:
 2

 Width:
 58'-0"

 Depth:
 91'-0"

 Height:
 26'-0"

# **Architectural Style**

Craftsman Lodge Mountain

#### **Number of Rooms*