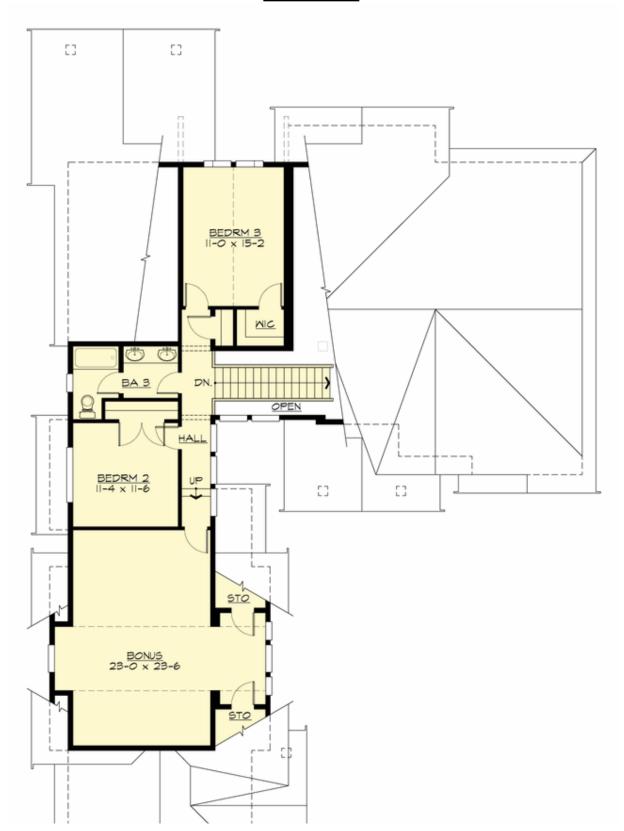

# **UPPER FLOOR**

**COPYRIGHT NOTICE:** It is illegal to build this plan without a legally obtained set of prints. It is illegal to copy or redraw these plans. Violation of U.S. Copyright Laws are punishable with fines up to \$150,000.

#### **Area Summary**

Total Area: 3055 sq. ft.
Main Floor: 2015 sq. ft.
Upper Floor: 1040 sq. ft.
Garage Floor: 765 sq. ft.

#### **Number of Rooms**

Bedrooms: 3 Full Baths: 3

#### **Design Features**

- Bonus Space @ Upper Floor
- Den/Office
- Front and Rear Porch
- Great Room
- Laundry Room @ Main Floor
- Master Bedroom @ Main Floor Rear
- Narrow Lot
- Suncadia Collection
- View Lot Rear