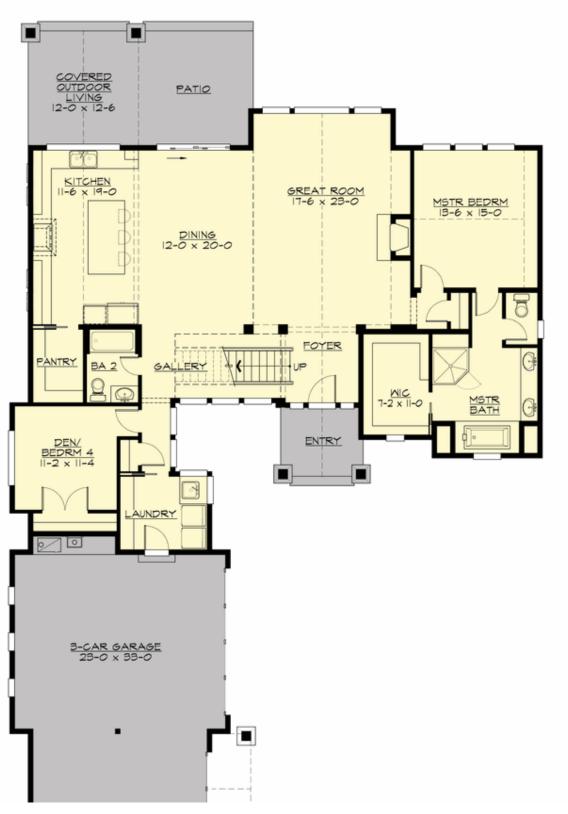

# **MAIN FLOOR**

**COPYRIGHT NOTICE:** It is illegal to build this plan without a legally obtained set of prints. It is illegal to copy or redraw these plans. Violation of U.S. Copyright Laws are punishable with fines up to \$150,000.

#### **Area Summary**

Total Area: 3055 sq. ft.
Main Floor: 2015 sq. ft.
Upper Floor: 1040 sq. ft.
Garage Floor: 765 sq. ft.

#### **Number of Rooms**

Bedrooms: 3 Full Baths: 3

#### **Design Features**

- Bonus Space @ Upper Floor
- Den/Office
- Front and Rear Porch
- Great Room
- Laundry Room @ Main Floor
- Master Bedroom @ Main Floor Rear
- Narrow Lot
- Suncadia Collection
- View Lot Rear