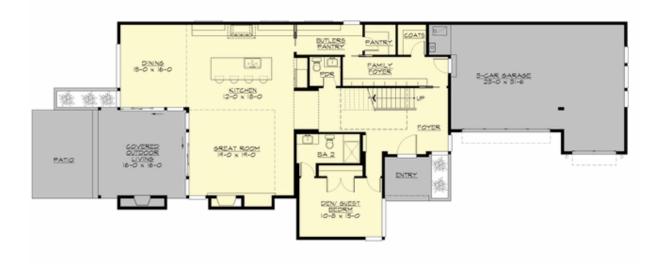

...

MAIN FLOOR

COPYRIGHT NOTICE: It is illegal to build this plan without a legally obtained set of prints. It is illegal to copy or redraw these plans. Violation of U.S. Copyright Laws are punishable with fines up to \$150,000.

# Area Summary

| Total Area:   | 3847 sq. ft. |
|---------------|--------------|
| Main Floor:   | 1752 sq. ft. |
| Upper Floor:  | 2095 sq. ft. |
| Garage Floor: | 712 sq. ft.  |

#### **Design Features**

- Bonus Space @ Upper Floor
- Den/Office
- Great Room
- Laundry Room @ Upper Floor
- Master Bedroom @ Upper Floor Front
- Rear Porch
- View Lot Front
- Wide Lot

COPYRIGHT NOTICE: It is illegal to build this plan without a legally obtained set of prints. It is illegal to copy or redraw these plans. Violation of U.S. Copyright Laws are punishable with fines up to \$150,000.