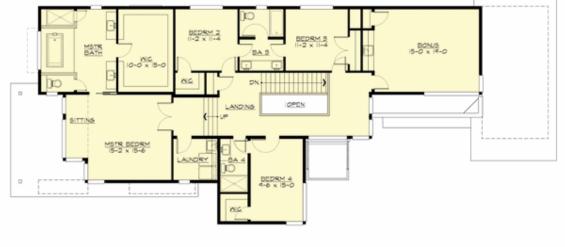

# Area Summary

| Total Area:   | 3847 sq. ft. |
|---------------|--------------|
| Main Floor:   | 1752 sq. ft. |
| Upper Floor:  | 2095 sq. ft. |
| Garage Floor: | 712 sq. ft.  |

#### **Design Features**

- Bonus Space @ Upper Floor
- Den/Office
- Great Room
- Laundry Room @ Upper Floor
- Master Bedroom @ Upper Floor Front
- Rear Porch
- View Lot Front
- Wide Lot

COPYRIGHT NOTICE: It is illegal to build this plan without a legally obtained set of prints. It is illegal to copy or redraw these plans. Violation of U.S. Copyright Laws are punishable with fines up to \$150,000.