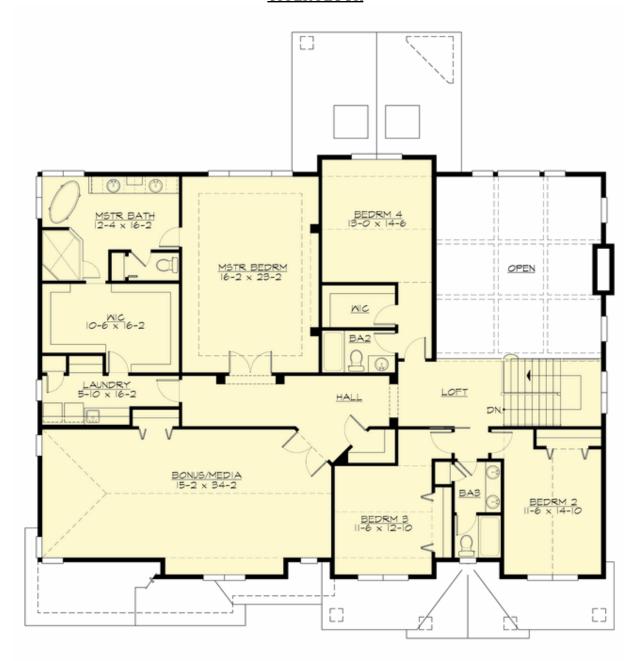

## **UPPER FLOOR**

### **Area Summary**

Total Area: 4989 sq. ft.
Main Floor: 2433 sq. ft.
Upper Floor: 2556 sq. ft.
Garage Floor: 805 sq. ft.

#### **Design Features**

- Bonus Space @ Upper Floor
- Den/Office
- Front and Rear Porch
- Great Room
- Laundry Room @ Upper Floor
- Master Bedroom @ Upper Floor Rear
- View Lot Rear
- Wide Lot