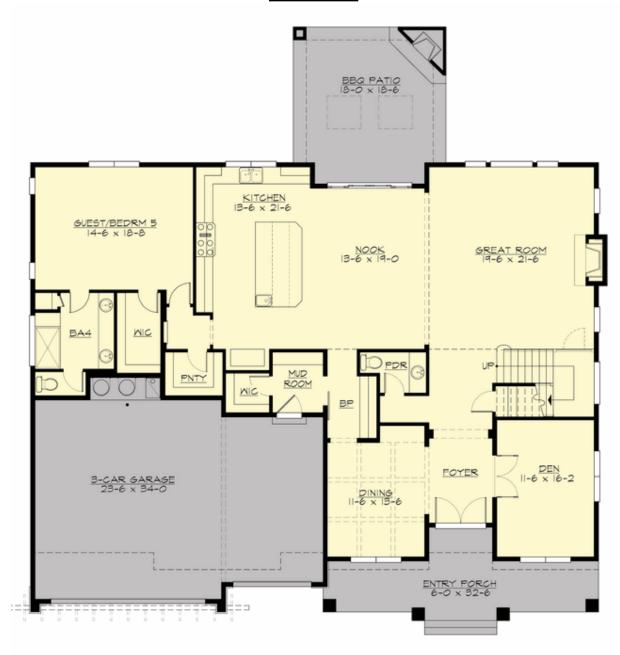

## **MAIN FLOOR**

### **Area Summary**

Total Area: 4989 sq. ft.
Main Floor: 2433 sq. ft.
Upper Floor: 2556 sq. ft.
Garage Floor: 805 sq. ft.

#### **Design Features**

- Bonus Space @ Upper Floor
- Den/Office
- Front and Rear Porch
- Great Room
- Laundry Room @ Upper Floor
- Master Bedroom @ Upper Floor Rear
- View Lot Rear
- Wide Lot