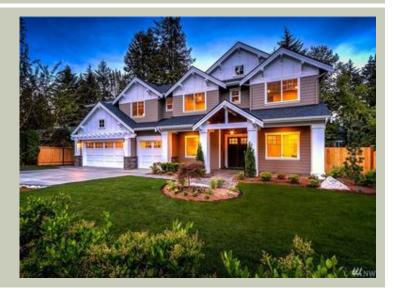

# MCMASTER - PLAN M4161C3F-2R

Total Area: 4989 sq. ft. Garage Area: 805 sq. ft. Garage Area: 805 sq. ft. Garage Size: 3 Stories: 2

Garage Area. 505 sq. it.
Garage Size: 3
Stories: 2
Bedrooms: 5
Full Baths: 4
Half Baths: 1
Width: 67'-0"
Depth: 70'-0"
Height: 32'-10"
Foundation: Crawl Space

## **Architectural Style**

Craftsman Shingle Traditional