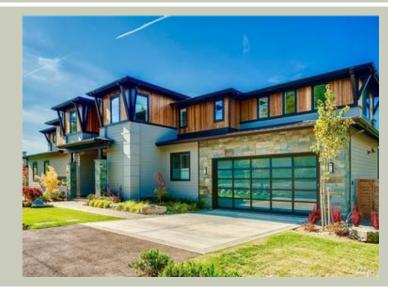

# MAPLE CREST - PLAN M3819A2F-0

Total Area: 3819 sq. ft. Garage Area: 505 sq. ft. Garage Area: 505 sq. ft. Garage Size: 2

Garage Size: 2
Stories: 2
Bedrooms: 4
Full Baths: 4
Width: 91'-6"
Depth: 53'-0"
Height: 25'-0"
Foundation: Crawl Space

## **Architectural Style**

Contemporary Modern Prarie