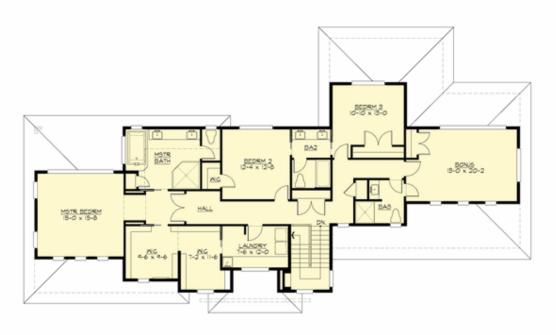

# **UPPER FLOOR**

### **Area Summary**

Total Area: 3819 sq. ft.
Main Floor: 1933 sq. ft.
Upper Floor: 1886 sq. ft.
Garage Floor: 505 sq. ft.