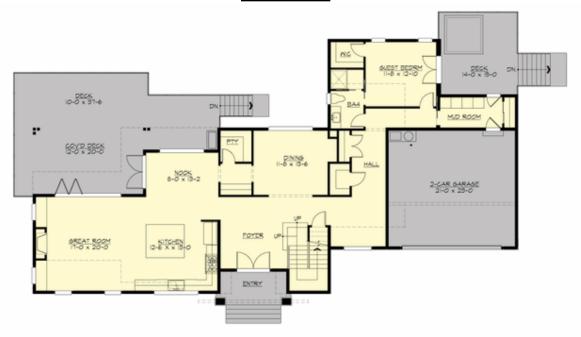

# **MAIN FLOOR**

### **Area Summary**

Total Area: 3819 sq. ft.
Main Floor: 1933 sq. ft.
Upper Floor: 1886 sq. ft.
Garage Floor: 505 sq. ft.