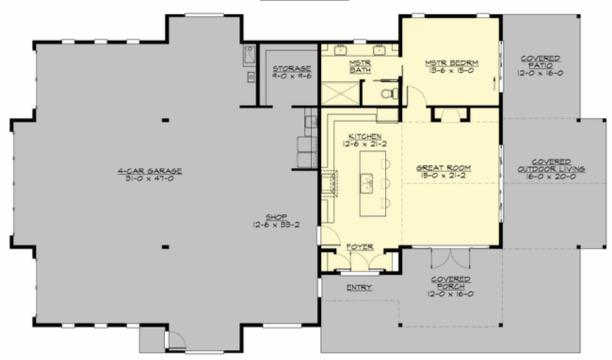

### **MAIN FLOOR**

**Roof Load** 

Live (lbs): 25 PSF Dead (lbs): 15 PSF Wind: 85 MPH

**Design Features** 

- Front and Rear Porch
- Great Room
- Laundry Room @ Main Floor
- Master Bedroom @ Main Floor Rear
- Wide Lot