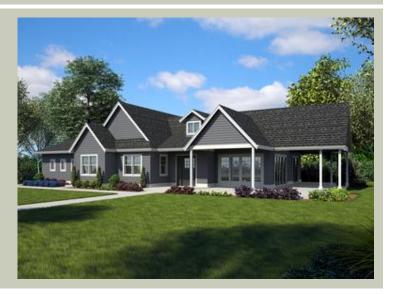

# SHEDFIELD - PLAN A1000A4S-0

Total Area: 1000 sq. ft. Garage Area: 1935 sq. ft. Garage Area: 1935 sq. ft. Garage Size: 4

Garage Size: 4
Stories: 1
Bedrooms: 1
Full Baths: 1
Width: 92'-0"
Depth: 52'-0"

Height: 22'-6" Foundation: Slab On Grade

**Architectural Style** 

Carriage Country Farmhouse

**Number of Rooms** 

Bedrooms: 1 Full Baths: 1

Garage

Garage Size: 4
Garage Door Location: Side

**Roof Pitches** 

Primary: 12:12 Secondary: 4:12