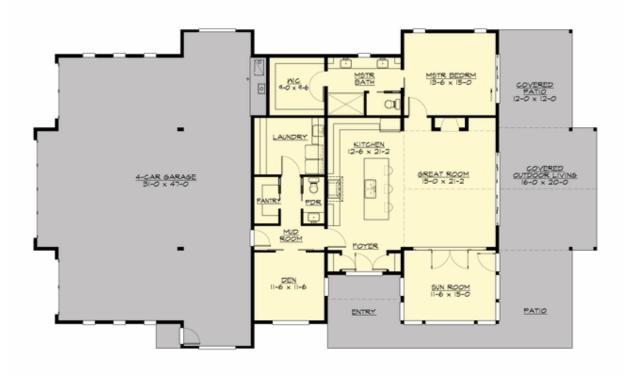

#### **MAIN FLOOR**

**Roof Load** 

Live (lbs): 25 PSF Dead (lbs): 15 PSF Wind: 85 MPH

**Design Features** 

• Den/Office

• Front and Rear Porch

• Great Room

• Laundry Room @ Main Floor

• Master Bedroom @ Main Floor Rear