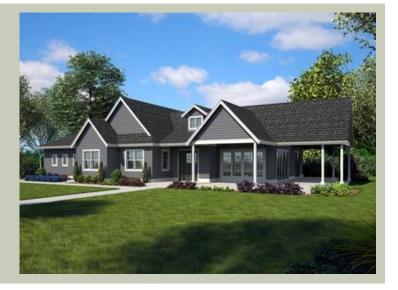

# SHEDLAND - PLAN A1000A4S-5

Total Area: 1700 sq. ft. Garage Area: 1430 sq. ft. Garage Area: 1430 sq. ft. Garage Size: 4

Garage Size: 4
Stories: 1
Bedrooms: 1
Full Baths: 1
Half Baths: 1
Width: 92'-0"
Depth: 52'-0"
Height: 22'-6"

# SHEDLAND - PLAN A1000A4S-5

## SHEDLAND - PLAN A1000A4S-5

**Architectural Style** 

Carriage Country Farmhouse

**Number of Rooms** 

Bedrooms: 1
Full Baths: 1
Half Baths: 1

**Garage** 

Garage Size: 4
Garage Door Location: Side

**Roof Pitches** 

Primary: 12:12 Secondary: 4:12