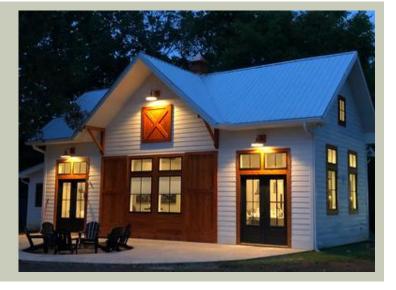

# **DEEREFIELD CABANA - PLAN A995A2ST-0**

Total Area: 995 sq. ft. Garage Area: 485 sq. ft. Garage Area: 485 sq. ft. Garage Size: 2

Garage Size: 2
Stories: 1
Full Baths: 1
Width: 50'-0"
Depth: 34'-0"
Height: 24'-0"

• View Lot - Front