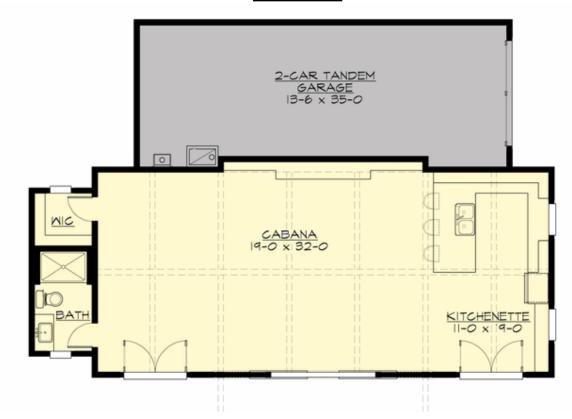

### **MAIN FLOOR**

## **PLAN DETAILS**

Area Summary
Total Area:

995 sq. ft. 995 sq. ft.

Garage Floor:

Main Floor:

485 sq. ft.

**General Information** 

Stories:

1

Garage Type:

Tandem

**Roof Pitches** 

Primary:

10:12

Secondary:

3:12