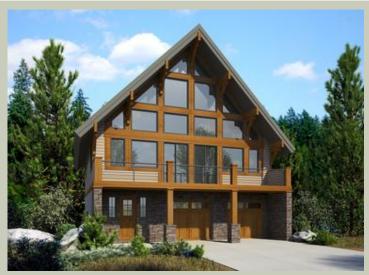

Total Area:2700 sq. ft.Garage Area:605 sq. ft.Garage Area:605 sq. ft.Garage Size:2Stories:3Bedrooms:3Full Baths:3Width:36'-0"Depth:46'-0"Height:39'-0"Foundation:Daylight Basement





# ALPENTAL - PLAN M2700A2FU-0DB

MAIN FLOOR







# ALPENTAL - PLAN M2700A2FU-0DB

LOWER FLOOR





# ALPENTAL - PLAN M2700A2FU-0DB

# PLAN DETAILS

## Area Summary

| Total Area:   | 2700 sq. ft. |
|---------------|--------------|
| Main Floor:   | 1425 sq. ft. |
| Upper Floor:  | 440 sq. ft.  |
| Lower Floor:  | 835 sq. ft.  |
| Garage Floor: | 605 sq. ft.  |

#### **General Information**

| Stories: | 3      |
|----------|--------|
| Width:   | 36'-0" |
| Depth:   | 46'-0" |
| Height:  | 39'-0" |

## Architectural Style

Alpine Lodge Mountain

### Number of Rooms

| Bedrooms:   | 3 |
|-------------|---|
| Full Baths: | 3 |

#### <u>Garage</u>

| Garage Size:          | 2     |
|-----------------------|-------|
| Garage Door Location: | Front |
| Garage Type:          | Under |

###