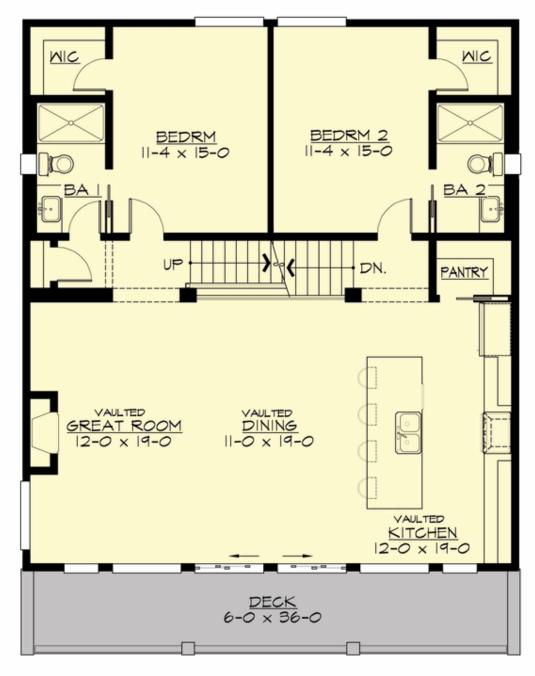

Total Area:2700 sq. ft.Garage Area:605 sq. ft.Garage Area:605 sq. ft.Garage Size:2Stories:3Bedrooms:3Full Baths:3Width:36'-0"Depth:46'-0"Height:39'-0"Foundation:Daylight Basement





# ALPENTAL - PLAN M2700A2FU-0DB

MAIN FLOOR







# ALPENTAL - PLAN M2700A2FU-0DB

LOWER FLOOR





# ALPENTAL - PLAN M2700A2FU-0DB

# PLAN DETAILS

## Area Summary

| Total Area:   | 2700 sq. ft. |
|---------------|--------------|
| Main Floor:   | 1425 sq. ft. |
| Upper Floor:  | 440 sq. ft.  |
| Lower Floor:  | 835 sq. ft.  |
| Garage Floor: | 605 sq. ft.  |

#### **General Information**

| Stories: | 3      |
|----------|--------|
| Width:   | 36'-0" |
| Depth:   | 46'-0" |
| Height:  | 39'-0" |

## Architectural Style

Alpine Lodge Mountain

### Number of Rooms

| Bedrooms:   | 3 |
|-------------|---|
| Full Baths: | 3 |

#### <u>Garage</u>

| Garage Size:          | 2     |
|-----------------------|-------|
| Garage Door Location: | Front |
| Garage Type:          | Under |

### **Roof Pitches**

Primary: 12:12

#### Wall Heig