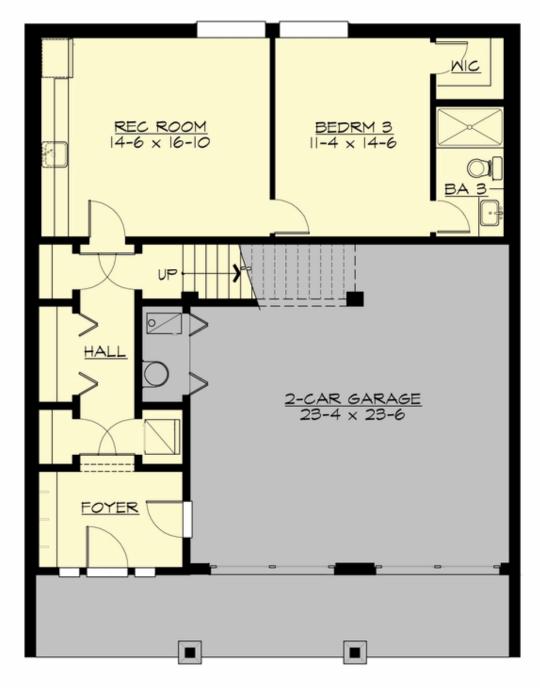

Total Area:2700 sq. ft.Garage Area:605 sq. ft.Garage Area:605 sq. ft.Garage Size:2Stories:3Bedrooms:3Full Baths:3Width:36'-0"Depth:46'-0"Height:39'-0"Foundation:Daylight Basement





# ALPENTAL - PLAN M2700A2FU-0DB

MAIN FLOOR







# ALPENTAL - PLAN M2700A2FU-0DB

LOWER FLOOR





# ALPENTAL - PLAN M2700A2FU-0DB

# PLAN DETAILS

## Area Summary

| Total Area:   | 2700 sq. ft. |
|---------------|--------------|
| Main Floor:   | 1425 sq. ft. |
| Upper Floor:  | 440 sq. ft.  |
| Lower Floor:  | 835 sq. ft.  |
| Garage Floor: | 605 sq. ft.  |

#### **General Information**

| Stories: | 3      |
|----------|--------|
| Width:   | 36'-0" |
| Depth:   | 46'-0" |
| Height:  | 39'-0" |

## Architectural Style

Alpine Lodge Mountain

### Number of Rooms

| Bedrooms:   | 3 |
|-------------|---|
| Full Baths: | 3 |

#### <u>Garage</u>

| Garage Size:          | 2     |
|-----------------------|-------|
| Garage Door Location: | Front |
| Garage Type:          | Under |

### **Roof Pitches**

Primary: 12:12

#### Wall Heights

| Main:  | 9'-0"  |
|--------|--------|
| Upper