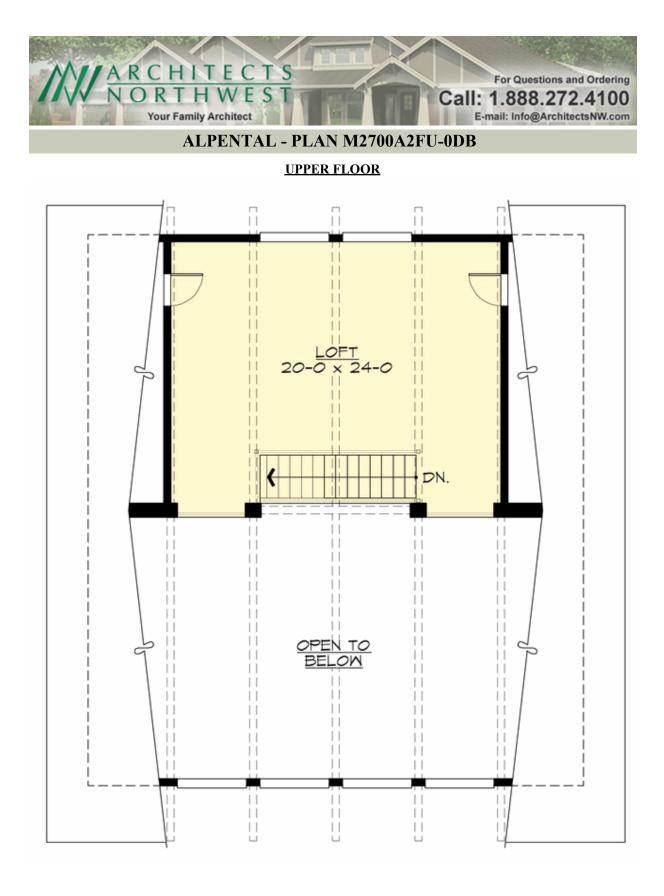

Total Area:2700 sq. ft.Garage Area:605 sq. ft.Garage Area:605 sq. ft.Garage Size:2Stories:3Bedrooms:3Full Baths:3Width:36'-0"Depth:46'-0"Height:39'-0"Foundation:Daylight Basement





# ALPENTAL - PLAN M2700A2FU-0DB

MAIN FLOOR







# ALPENTAL - PLAN M2700A2FU-0DB

LOWER FLOOR





# ALPENTAL - PLAN M2700A2FU-0DB

# PLAN DETAILS

## Area Summary

| Total Area:   | 2700 sq. ft. |
|---------------|--------------|
| Main Floor:   | 1425 sq. ft. |
| Upper Floor:  | 440 sq. ft.  |
| Lower Floor:  | 835 sq. ft.  |
| Garage Floor: | 605 sq. ft.  |

#### **General Information**

| Stories: | 3      |
|----------|--------|
| Width:   | 36'-0" |
| Depth:   | 46'-0" |
| Height:  | 39'-0" |

## Architectural Style

Alpine Lodge Mountain

### Number of Rooms

| Bedrooms:   | 3 |
|-------------|---|
| Full Baths: | 3 |

#### <u>Garage</u>

| Garage Size:          | 2     |
|-----------------------|-------|
| Garage Door Location: | Front |
| Garage Type:          | Under |

### **Roof Pitches**

Primary: 12:12

#### Wall Height