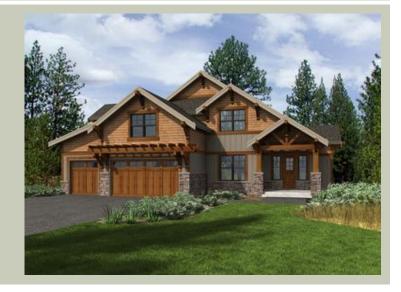

## **Architectural Style**

Craftsman Lodge Shingle

#### **Design Features**

- Bonus Space @ Upper Floor
- Den/Office
- Front and Rear Porch
- Great Room
- Laundry Room @ Upper Floor
- Master Bedroom @ Upper Floor Rear
- Suncadia Collection
- Vacation Plan
- View Lot Rear