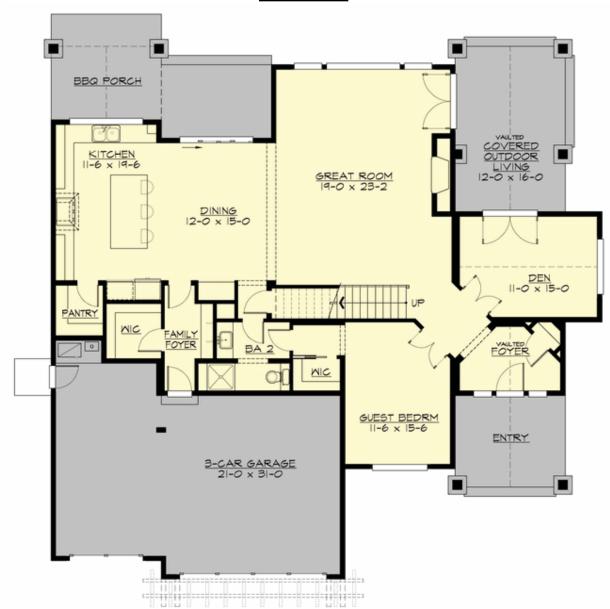

## **MAIN FLOOR**

#### **Area Summary**

Total Area: 3212 sq. ft.
Main Floor: 1720 sq. ft.
Upper Floor: 1492 sq. ft.
Garage Floor: 676 sq. ft.