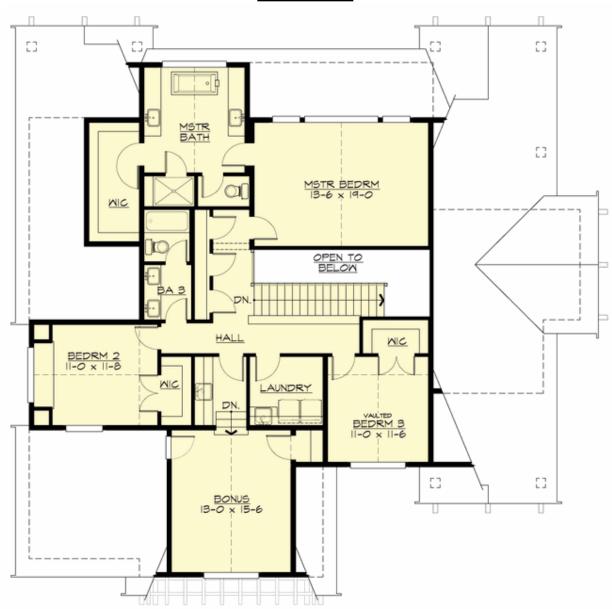

## **UPPER FLOOR**

#### **Area Summary**

Total Area: 3212 sq. ft.
Main Floor: 1720 sq. ft.
Upper Floor: 1492 sq. ft.
Garage Floor: 676 sq. ft.