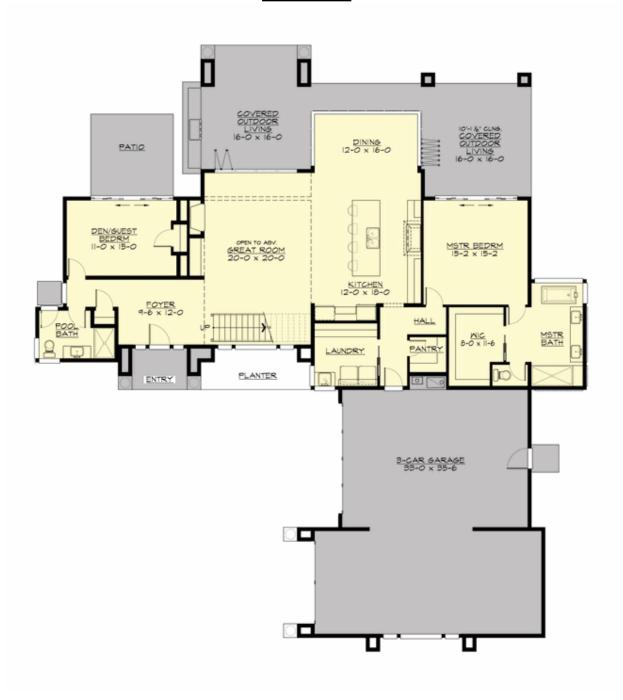

### **MAIN FLOOR**

#### **Area Summary**

Total Area: 3485 sq. ft.
Main Floor: 2103 sq. ft.
Upper Floor: 1382 sq. ft.
Garage Floor: 1132 sq. ft.

#### **Design Features**

- Bonus Space @ Upper Floor
- Den/Office
- Great Room
- Laundry Room @ Main Floor
- Master Bedroom @ Main Floor Rear
- Rear Porch
- View Lot Rear