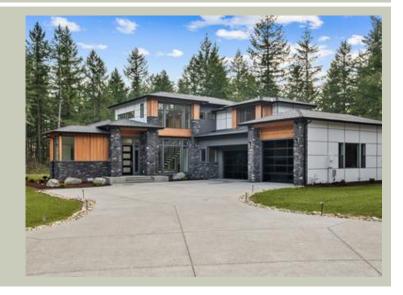

Total Area: 3485 sq. ft. Garage Area: 1132 sq. ft. Garage Area: 1132 sq. ft. Garage Size: 3

Garage Size: 3
Stories: 2
Bedrooms: 4
Full Baths: 4
Width: 80'-0"
Depth: 86'-0"
Height: 26'-0"
Foundation: Crawl Space



### **MAIN FLOOR**



### **UPPER FLOOR**



## **PLAN DETAILS**

#### **Area Summary**

Total Area: 3485 sq. ft.
Main Floor: 2103 sq. ft.
Upper Floor: 1382 sq. ft.
Garage Floor: 1132 sq. ft.

### **General Information**

 Stories:
 2

 Width:
 80'-0"

 Depth:
 86'-0"

 Height:
 26'-0"

## **Architectural Style**

Contemporary Modern Prarie

#### **Number of Rooms**

Bedrooms: 4 Full Baths: 4

#### **Garage**

Garage Size: 3 Garage Door Location: Side

#### **Roof Pitches**

Primary: 4:12 Secondary: 3:12

#### Wall Heights

Main: 9'-0" Upper: 9'-0"

## **Foundation Type**

Crawl Space

### **Roof Framing**

Trusses

#### Floor Load

Live (lbs): 40 PSF Dead (lbs): 10 PSF

#### **Roof Load**

Live (lbs): 35 PSF Dead (lbs): 15 PSF Wind: 85 MPH

#### **Design Features**

- Bonus Space @ Uppe