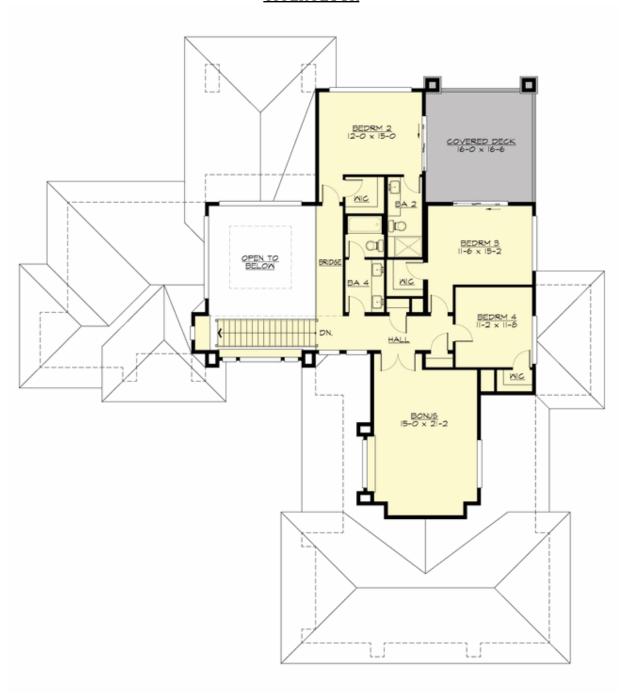

### **UPPER FLOOR**

#### **Area Summary**

Total Area: 3485 sq. ft.
Main Floor: 2103 sq. ft.
Upper Floor: 1382 sq. ft.
Garage Floor: 1132 sq. ft.

#### **Design Features**

- Bonus Space @ Upper Floor
- Den/Office
- Great Room
- Laundry Room @ Main Floor
- Master Bedroom @ Main Floor Rear
- Rear Porch
- View Lot Rear