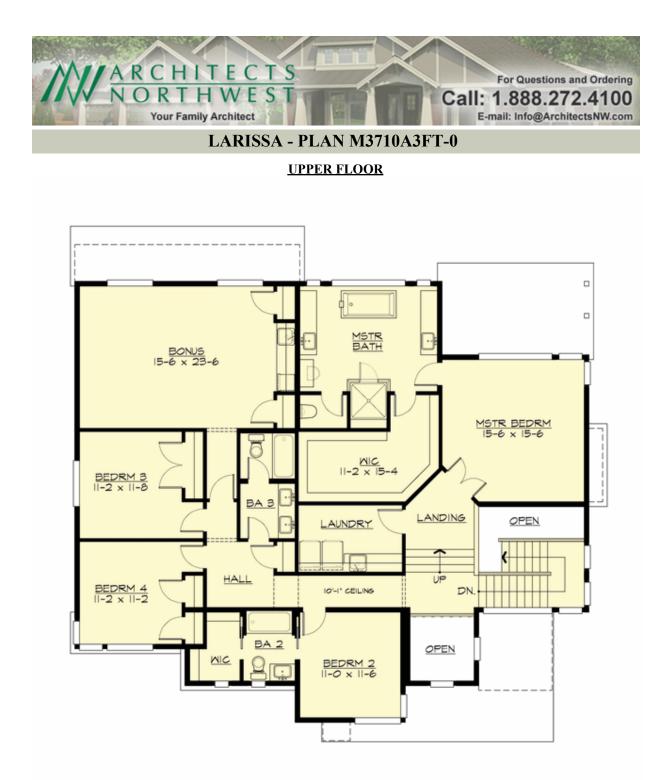

# LARISSA - PLAN M3710A3FT-0

## Area Summary

| Total Area:   | 3702 sq. ft. |
|---------------|--------------|
| Main Floor:   | 1660 sq. ft. |
| Upper Floor:  | 2042 sq. ft. |
| Garage Floor: | 685 sq. ft.  |

### **Design Features**

- Bonus Space @ Upper Floor
- Den/Office
- Great Room
- Laundry Room @ Upper Floor
- Master Bedroom @ Upper Floor Rear
- Rear Porch
- View Lot Rear
- Wide Lot