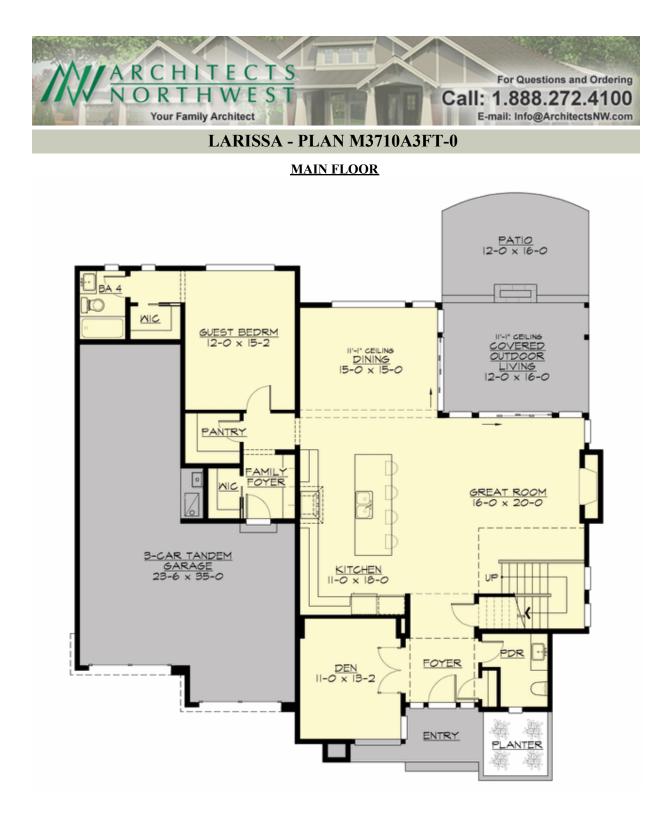

# LARISSA - PLAN M3710A3FT-0

## Area Summary

| Total Area:   | 3702 sq. ft. |
|---------------|--------------|
| Main Floor:   | 1660 sq. ft. |
| Upper Floor:  | 2042 sq. ft. |
| Garage Floor: | 685 sq. ft.  |

### **Design Features**

- Bonus Space @ Upper Floor
- Den/Office
- Great Room
- Laundry Room @ Upper Floor
- Master Bedroom @ Upper Floor Rear
- Rear Porch
- View Lot Rear
- Wide Lot