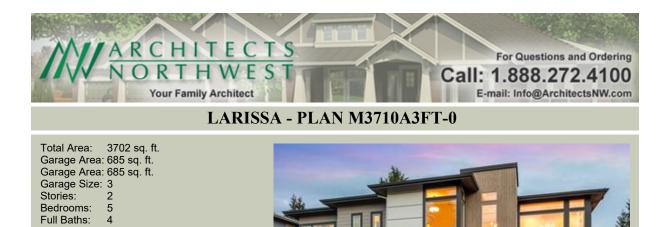

# LARISSA - PLAN M3710A3FT-0

## Area Summary

| Total Area:   | 3702 sq. ft. |
|---------------|--------------|
| Main Floor:   | 1660 sq. ft. |
| Upper Floor:  | 2042 sq. ft. |
| Garage Floor: | 685 sq. ft.  |

#### **General Information**

| Stories: | 2      |
|----------|--------|
| Width:   | 56'-0" |
| Depth:   | 54'-0" |
| Height:  | 27'-0" |

#### Number of Rooms

| Bedrooms:   | 5 |
|-------------|---|
| Full Baths: | 4 |
| Half Baths: | 1 |

#### <u>Garage</u>

| Garage Size:          | 3      |
|-----------------------|--------|
| Garage Door Location: | Front  |
| Garage Type:          | Tandem |