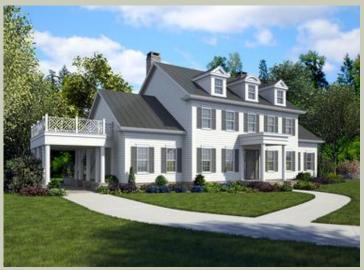

## Architectural Style

Colonial Country Farmhouse

### **Design Features**

- Bonus Space @ Upper Floor
- Den/Office
- Great Room
- Laundry Room @ Main Floor
- Master Bedroom @ Main Floor Front
- Rear Porch
- View Lot Rear
- Wide Lot