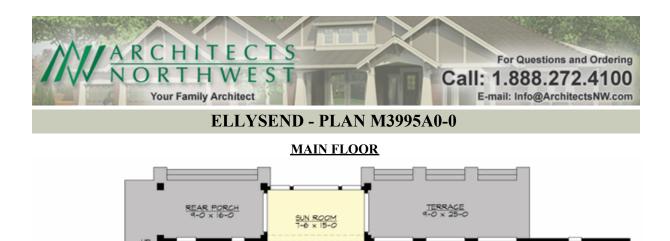

Total Area:3995 sq. ft.Garage Area:0 sq. ft.Garage Area:0 sq. ft.Garage Size:No GarageStories:2Bedrooms:3Full Baths:4Width:90'-0"Depth:52'-0"Height:33'-0"Foundation:Crawl Space

KITCHEN 12-0 x 24-0

DINING

BATH

NIC 7-0 x 15-6

M6TR BEDRM 13-6 x 15-6

6REAT ROOM 23-0 x 24-0

> PIANO 12-0 x 16-0

8-0 x 12-0

FRONT PORCH

LAUNDRY/ MUD ROOM

BATH

HALL

9-0 x 15-6

PANTRY

٣

CARPORT 16-0 x 24-0

COPYRIGHT NOTICE: It is illegal to build this plan without a legally obtained set of prints. It is illegal to copy or redraw these plans. Violation of U.S. Copyright Laws are punishable with fines up to \$150,000.