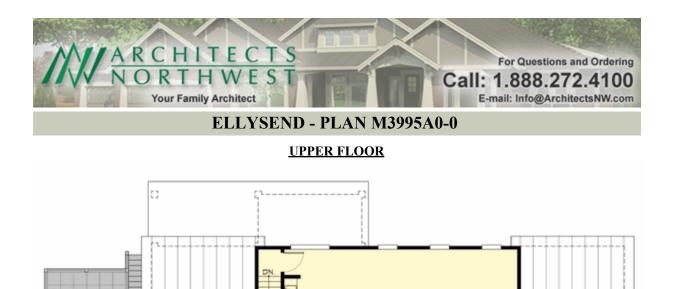

Total Area:3995 sq. ft.Garage Area:0 sq. ft.Garage Area:0 sq. ft.Garage Size:No GarageStories:2Bedrooms:3Full Baths:4Width:90'-0"Depth:52'-0"Height:33'-0"Foundation:Crawl Space





KITCHEN 12-0 x 24-0

DINING

BATH

NIC 7-0 x 15-6

M6TR BEDRM 13-6 x 15-6

6REAT ROOM 23-0 x 24-0

> PIANO 12-0 x 16-0

8-0 x 12-0

FRONT PORCH

LAUNDRY/ MUD ROOM

BATH

HALL

9-0 x 15-6

PANTRY

٣

CARPORT 16-0 x 24-0

COPYRIGHT NOTICE: It is illegal to build this plan without a legally obtained set of prints. It is illegal to copy or redraw these plans. Violation of U.S. Copyright Laws are punishable with fines up to \$150,000.



BA 2

BEDRM 2

NIC

BONUS 17-6 x 36-0

BA 3

BEDRM 3

NIC

ATTIC

DECK

ATTIC



## ELLYSEND - PLAN M3995A0-0

# PLAN DETAILS

## Area Summary

| Total Area:  | 3995 sq. ft. |
|--------------|--------------|
| Main Floor:  | 2584 sq. ft. |
| Upper Floor: | 1411 sq. ft. |

#### **General Information**

| Stories: | 2      |
|----------|--------|
| Width:   | 90'-0" |
| Depth:   | 52'-0" |
| Height:  | 33'-0" |

## Architectural Style

Colonial Country Farmhouse

#### Number of Rooms

| Bedrooms:   | 3 |
|-------------|---|
| Full Baths: | 4 |

| <u>Garage</u> | No Garage |
|---------------|-----------|
|---------------|-----------|

8:12

3:12

## **Roof Pitches**

| Primary:   |  |
|------------|--|
| Secondary: |  |

#### Wall Heights

| Main:  | 9'-0" |
|--------|-------|
| Upper: | 8'