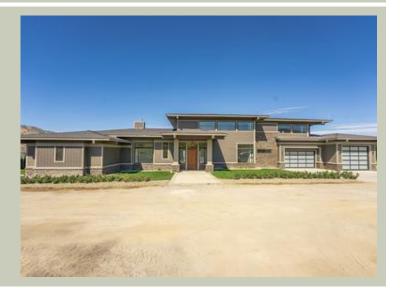

Total Area: 4060 sq. ft. Garage Area: 1075 sq. ft. Garage Area: 1075 sq. ft. Garage Size: 3

Garage Size: 3
Stories: 2
Bedrooms: 4
Full Baths: 4
Width: 126'-0"
Depth: 62'-0"
Height: 25'-6"
Foundation: Crawl Space



## **MAIN FLOOR**



# **UPPER FLOOR**



## **PLAN DETAILS**

#### **Area Summary**

Total Area: 4060 sq. ft.
Main Floor: 2610 sq. ft.
Upper Floor: 1450 sq. ft.
Garage Floor: 1075 sq. ft.

## **General Information**

 Stories:
 2

 Width:
 126'-0"

 Depth:
 62'-0"

 Height:
 25'-6"

## **Architectural Style**

Contemporary Modern Prarie

#### **Number of Rooms**

Bedrooms: 4 Full Baths: 4

#### **Garage**

Garage Size: 3
Garage Door Location: Front

#### **Roof Pitches**

Primary: 3:12

#### **Wall Heights**

Main: 10'-0" Upper: 9'-0"

## **Foundation Type**

Crawl Space

## **Roof Framing**

Trusses

#### Floor Load

Live (lbs): 40 PSF Dead (lbs): 10 PSF

#### **Roof Load**

Live (lbs): 35 PSF Dead (lbs): 15 PSF Wind: 85 MPH

### **Design Features**

- Bonus Space @ Upper Floor
- Den/O