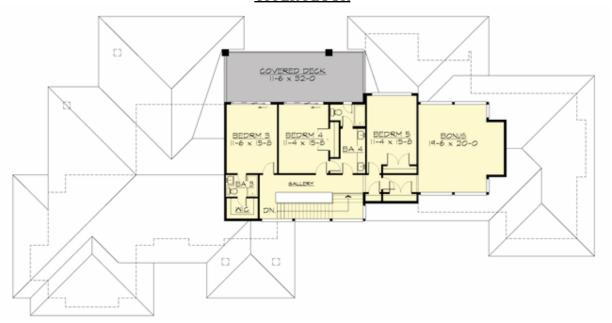

# **UPPER FLOOR**

#### **Area Summary**

Total Area: 4060 sq. ft.
Main Floor: 2610 sq. ft.
Upper Floor: 1450 sq. ft.
Garage Floor: 1075 sq. ft.

### **Design Features**

- Bonus Space @ Upper Floor
- Den/Office
- Great Room
- Laundry Room @ Main Floor
- Master Bedroom @ Main Floor Rear
- Rear Porch
- View Lot Rear
- Wide Lot