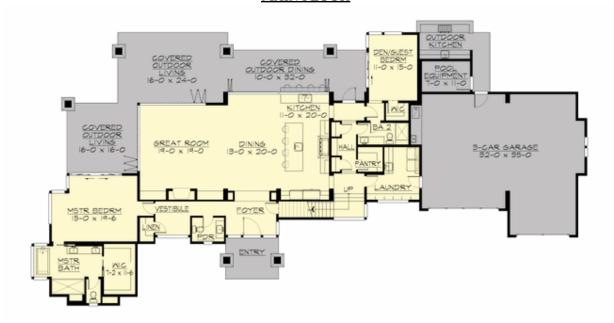

## **MAIN FLOOR**

#### **Area Summary**

Total Area: 4060 sq. ft.
Main Floor: 2610 sq. ft.
Upper Floor: 1450 sq. ft.
Garage Floor: 1075 sq. ft.

#### **Number of Rooms**

Bedrooms: 4 Full Baths: 4

### **Design Features**

- Bonus Space @ Upper Floor
- Den/Office
- Great Room
- Laundry Room @ Main Floor
- Master Bedroom @ Main Floor Rear
- Rear Porch
- View Lot Rear
- Wide Lot