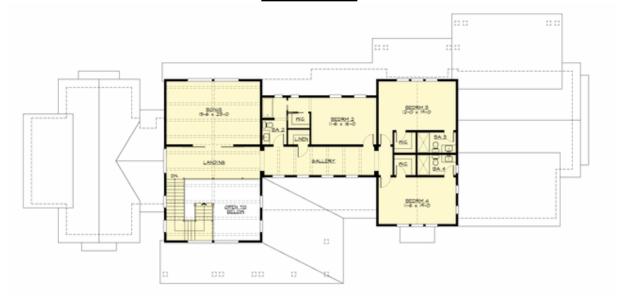

#### **UPPER FLOOR**

#### **Area Summary**

Total Area: 5390 sq. ft.
Main Floor: 3535 sq. ft.
Upper Floor: 1855 sq. ft.
Garage Floor: 815 sq. ft.

#### **Design Features**

- Bonus Space @ Main Floor & Upper Floor
- Front and Rear Porch
- Great Room
- Laundry Room @ Main Floor
- Master Bedroom @ Main Floor Rear
- View Lot Rear
- Wide Lot