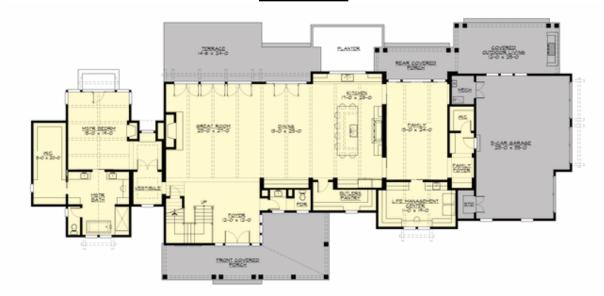

## **MAIN FLOOR**

#### **Area Summary**

Total Area: 5390 sq. ft.
Main Floor: 3535 sq. ft.
Upper Floor: 1855 sq. ft.
Garage Floor: 815 sq. ft.

#### **Design Features**

- Bonus Space @ Main Floor & Upper Floor
- Front and Rear Porch
- Great Room
- Laundry Room @ Main Floor
- Master Bedroom @ Main Floor Rear
- View Lot Rear
- Wide Lot