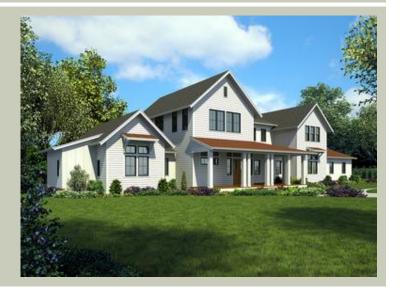

Total Area: 5390 sq. ft.
Garage Area: 815 sq. ft.
Garage Size: 3
Stories: 2
Bedrooms: 5
Full Baths: 4
Half Baths: 1
Width: 132'-6"
Depth: 63'-0"
Height: 33'-0"

Foundation: Crawl Space

The pool house - Deerfield Cabana - Plan A995A2ST-0 sold separately

## **Architectural Style**

Country Farmhouse Traditional