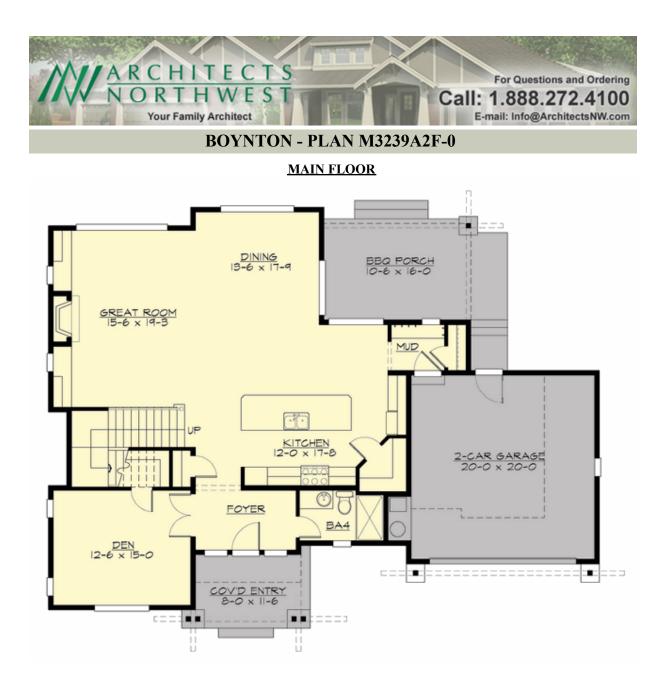

# **BOYNTON - PLAN M3239A2F-0**

### Area Summary

| Total Area:   | 3229 sq. ft. |
|---------------|--------------|
| Main Floor:   | 1431 sq. ft. |
| Upper Floor:  | 1798 sq. ft. |
| Garage Floor: | 488 sq. ft.  |

#### **Design Features**

- Bonus Space @ Upper Floor
- Den/Office
- Front and Rear Porch
- Great Room
- Laundry Room @ Upper Floor
- Master Bedroom @ Upper Floor Rear
- View Lot Rear
- Wide Lot