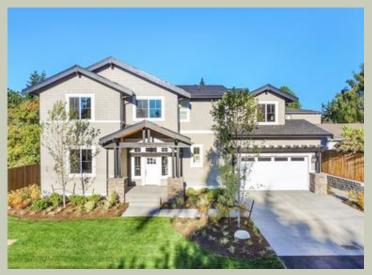

Total Area:
 3229 sq. ft.

 Garage Area:
 488 sq. ft.

 Garage Area:
 488 sq. ft.

 Garage Size:
 2

 Stories:
 2

 Bedrooms:
 4

 Full Baths:
 4

 Width:
 60'-0"

 Depth:
 45'-0"

 Height:
 28'-7"

 Foundation:
 Crawl Space



COPYRIGHT NOTICE: It is illegal to build this plan without a legally obtained set of prints. It is illegal to copy or redraw these plans. Violation of U.S. Copyright Laws are punishable with fines up to \$150,000.







# **BOYNTON - PLAN M3239A2F-0**

# PLAN DETAILS

### Area Summary

| Total Area:   | 3229 sq. ft. |
|---------------|--------------|
| Main Floor:   | 1431 sq. ft. |
| Upper Floor:  | 1798 sq. ft. |
| Garage Floor: | 488 sq. ft.  |

#### **General Information**

| Stories: | 2      |
|----------|--------|
| Width:   | 60'-0" |
| Depth:   | 45'-0" |
| Height:  | 28'-7" |

## Architectural Style

Craftsman Northwest Shingle

### Number of Rooms

| Bedrooms:   | 4 |
|-------------|---|
| Full Baths: | 4 |

#### Garage

| Garage Size:          | 2     |
|--------------------