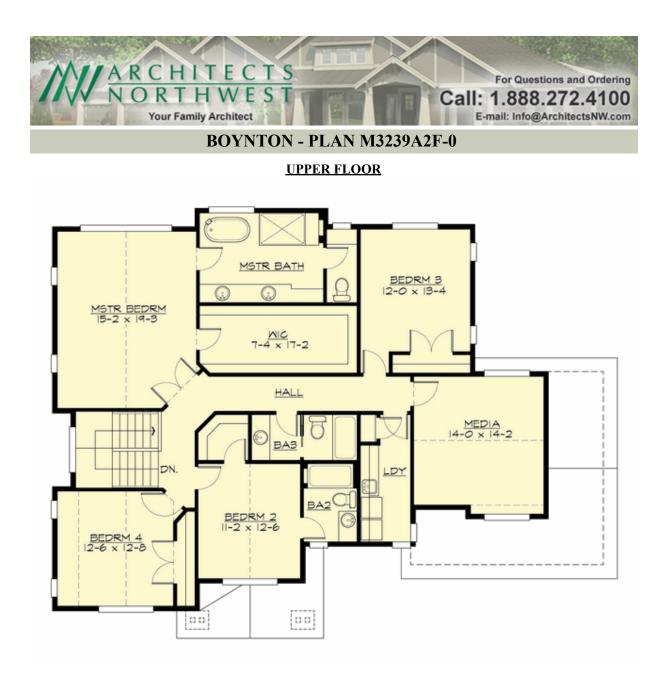

# **BOYNTON - PLAN M3239A2F-0**

### Area Summary

| Total Area:   | 3229 sq. ft. |
|---------------|--------------|
| Main Floor:   | 1431 sq. ft. |
| Upper Floor:  | 1798 sq. ft. |
| Garage Floor: | 488 sq. ft.  |

#### **Design Features**

- Bonus Space @ Upper Floor
- Den/Office
- Front and Rear Porch
- Great Room
- Laundry Room @ Upper Floor
- Master Bedroom @ Upper Floor Rear
- View Lot Rear
- Wide Lot