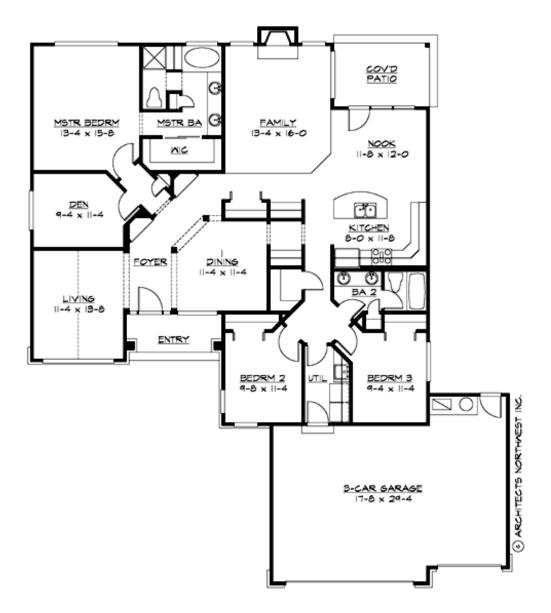

#### **MAIN FLOOR**

## **Number of Rooms**

Bedrooms: 3 Full Baths: 2

### **Garage**

Garage Size: 3
Garage Door Location: Front

## **Design Features**

- Affordable Plan
- Den/Office
- Laundry Room @ Main Floor
- Living & Family Room
- Master Bedroom @ Main Floor Rear
- Rear Porch
- Small Plan