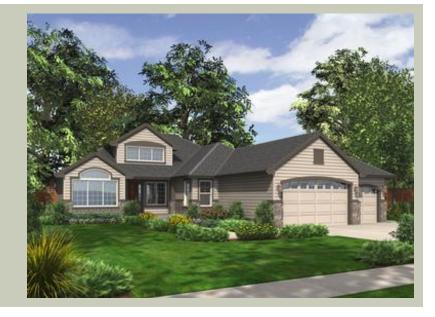

# ARCADIA - PLAN R2035A3F-0

Total Area: 2035 sq. ft. Garage Area: 600 sq. ft. Garage Area: 600 sq. ft. Garage Size: 3 Stories: 1

Garage Size: 3
Stories: 1
Bedrooms: 3
Full Baths: 2
Width: 60'-0"
Depth: 68'-0"
Height: 19'-6"

# **Architectural Style**

Craftsman Northwest Traditional

## **Design Features**

- Affordable Plan
- Den/Office
- Laundry Room @ Main Floor
- Living & Family Room
- Master Bedroom @ Main Floor Rear
- Rear Porch
- Small Plan