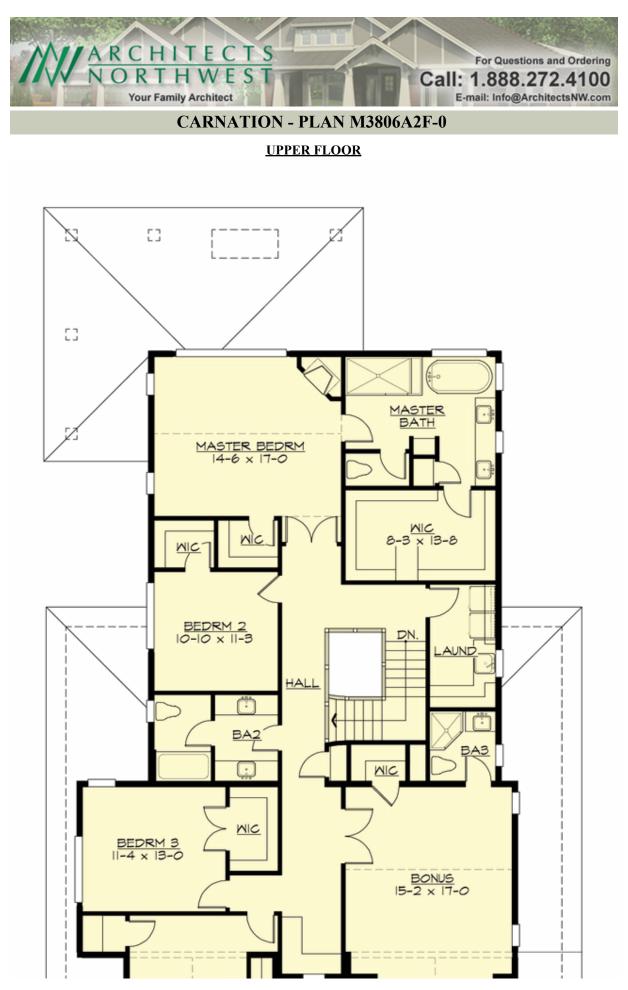

# CARNATION - PLAN M3806A2F-0

## Area Summary

| Total Area:   | 3806 sq. ft. |
|---------------|--------------|
| Main Floor:   | 1785 sq. ft. |
| Upper Floor:  | 2021 sq. ft. |
| Garage Floor: | 554 sq. ft.  |