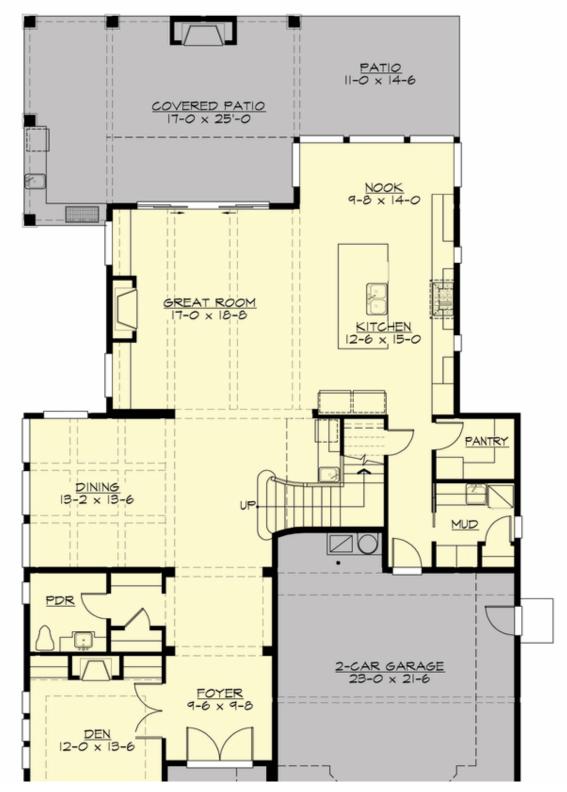

MAIN FLOOR

COPYRIGHT NOTICE: It is illegal to build this plan without a legally obtained set of prints. It is illegal to copy or redraw these plans. Violation of U.S. Copyright Laws are punishable with fines up to \$150,000.

## Area Summary

| Total Area:   | 3806 sq. ft. |
|---------------|--------------|
| Main Floor:   | 1785 sq. ft. |
| Upper Floor:  | 2021 sq. ft. |
| Garage Floor: | 554 sq. ft.  |