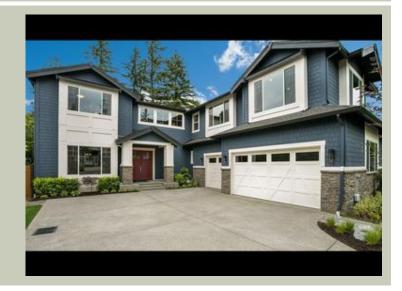

Total Area:4446 sq. ft.Garage Area:828 sq. ft.Garage Area:828 sq. ft.Garage Size:3Stories:2Bedrooms:4Full Baths:3Half Baths:1Width:53'-0"Depth:85'-0"Height:25'-0"Foundation:Crawl Space





COPYRIGHT NOTICE: It is illegal to build this plan without a legally obtained set of prints. It is illegal to copy or redraw these plans. Violation of U.S. Copyright Laws are punishable with fines up to \$150,000.





# MACLAREN PARK - PLAN M4446A3S-0

**UPPER FLOOR** 



**COPYRIGHT NOTICE:** It is illegal to build this plan without a legally obtained set of prints. It is illegal to copy or redraw these plans. Violation of U.S. Copyright Laws are punishable with fines up to \$150,000.

MaClaren Park - Plan M4446A3S-0 ::: Page 4 of 6





# MACLAREN PARK - PLAN M4446A3S-0

# PLAN DETAILS

## Area Summary

| Total Area:   | 4446 sq. ft. |
|---------------|--------------|
| Main Floor:   | 2109 sq. ft. |
| Upper Floor:  | 2337 sq. ft. |
| Garage Floor: | 828 sq. ft.  |

#### **General I