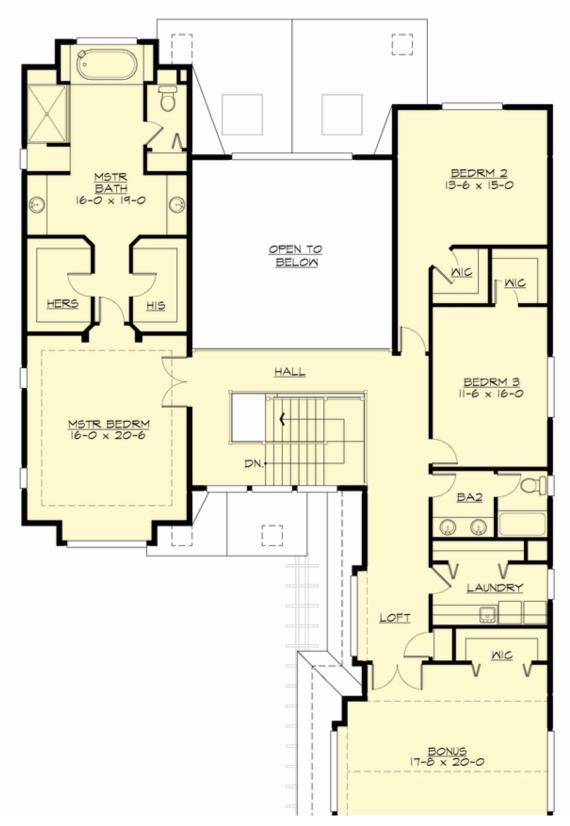

# MACLAREN PARK - PLAN M4446A3S-0

**UPPER FLOOR** 

**COPYRIGHT NOTICE:** It is illegal to build this plan without a legally obtained set of prints. It is illegal to copy or redraw these plans. Violation of U.S. Copyright Laws are punishable with fines up to \$150,000.

## Area Summary

| Total Area:   | 4446 sq. ft. |
|---------------|--------------|
| Main Floor:   | 2109 sq. ft. |
| Upper Floor:  | 2337 sq. ft. |
| Garage Floor: | 828 sq. ft.  |