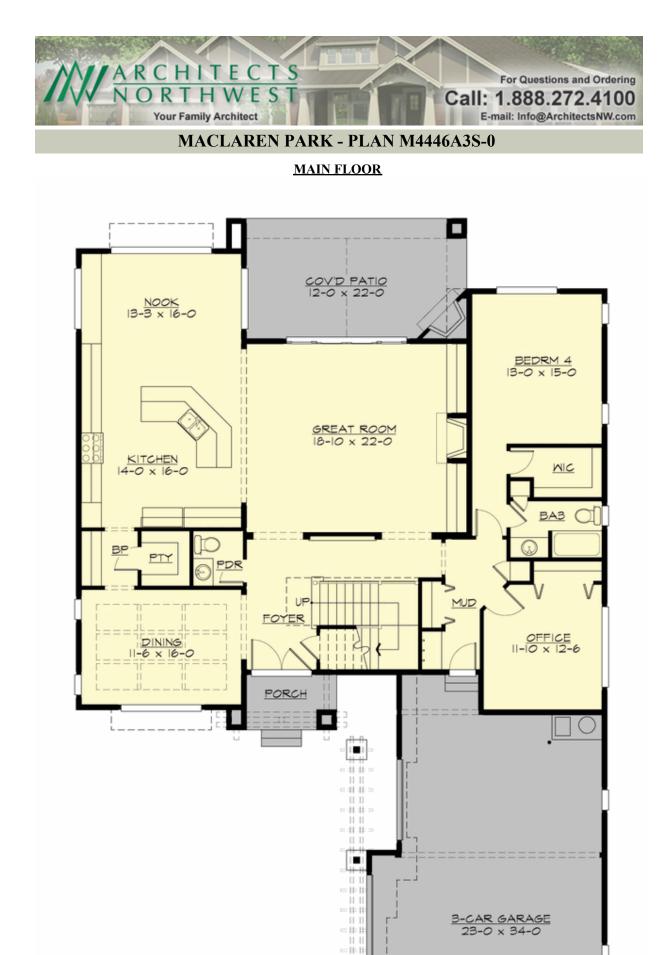

# MACLAREN PARK - PLAN M4446A3S-0

## Area Summary

| Total Area:   | 4446 sq. ft. |
|---------------|--------------|
| Main Floor:   | 2109 sq. ft. |
| Upper Floor:  | 2337 sq. ft. |
| Garage Floor: | 828 sq. ft.  |