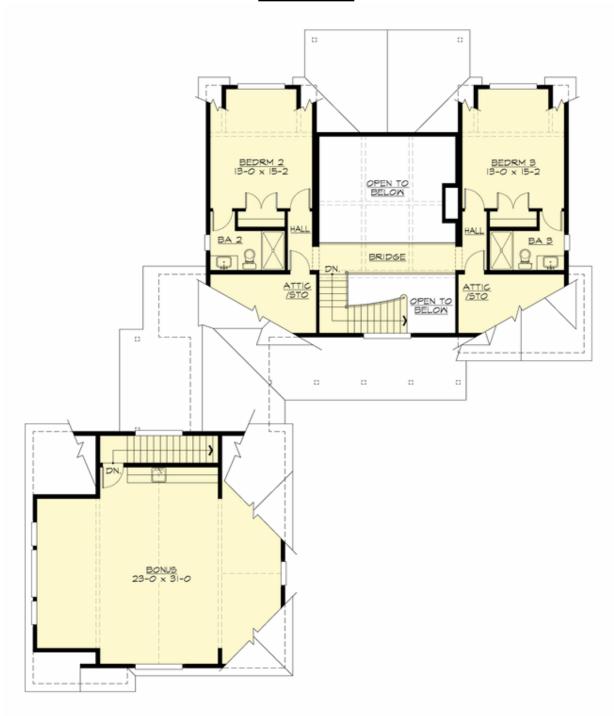

## **UPPER FLOOR**

### **Area Summary**

Total Area: 3035 sq. ft.
Main Floor: 1635 sq. ft.
Upper Floor: 1400 sq. ft.
Garage Floor: 940 sq. ft.

#### **Number of Rooms**

Bedrooms: 3 Full Baths: 3 Half Baths: 1

#### **Design Features**

- Bonus Space @ Upper Floor
- Front and Rear Porch
- Great Room
- Laundry Room @ Main Floor
- Master Bedroom @ Main Floor Rear
- View Lot Rear