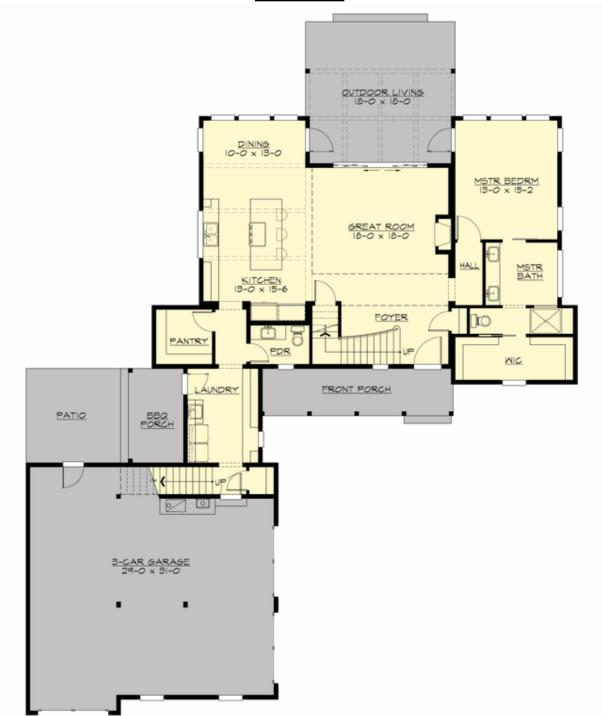

#### **MAIN FLOOR**

### **Area Summary**

Total Area: 3035 sq. ft.
Main Floor: 1635 sq. ft.
Upper Floor: 1400 sq. ft.
Garage Floor: 940 sq. ft.

#### **Number of Rooms**

Bedrooms: 3 Full Baths: 3 Half Baths: 1

#### **Design Features**

- Bonus Space @ Upper Floor
- Front and Rear Porch
- Great Room
- Laundry Room @ Main Floor
- Master Bedroom @ Main Floor Rear
- View Lot Rear