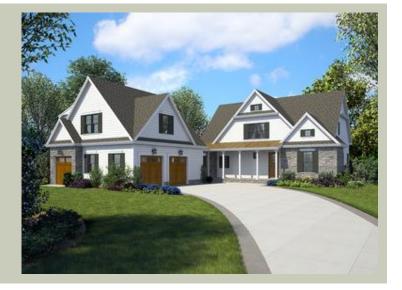

Total Area: 3035 sq. ft.
Garage Area: 940 sq. ft.
Garage Area: 940 sq. ft.
Garage Size: 3
Stories: 2

Garage Area. 340 Sq. It.
Garage Size: 3
Stories: 2
Bedrooms: 3
Full Baths: 3
Half Baths: 1
Width: 70'-0"
Depth: 82'-0"
Height: 27'-6"
Foundation: Crawl Space



#### **MAIN FLOOR**



## **UPPER FLOOR**



## **PLAN DETAILS**

### **Area Summary**

Total Area: 3035 sq. ft.
Main Floor: 1635 sq. ft.
Upper Floor: 1400 sq. ft.
Garage Floor: 940 sq. ft.

## **General Information**

 Stories:
 2

 Width:
 70'-0"

 Depth:
 82'-0"

 Height:
 27'-6"

## **Architectural Style**

Cottage Country Farmhouse

#### **Number of Rooms**

Bedrooms: 3 Full Baths: 3 Half Baths: 1

#### Garage

Garage Size: 3 Garage Door Location: Side

#### **Roof Pitches**

Primary: 12:12 Secondary: 4:12

#### Wall Heights

Main: 9'-0" Upper: 8'-0"

## **Foundation Type**

Crawl Space

# **Roof Framing**

Combination

## Floor Load

Live (lbs): 40 PSF Dead (lbs): 10 PSF

#### **Roof Load**

Live (lbs): 25 PSF Dead (lbs): 15 PSF Wind: 85 MPH

#### **Design Features**

- Bonus Space