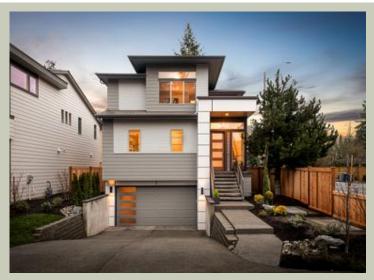

Total Area:2877 sq. ft.Garage Area:465 sq. ft.Garage Area:465 sq. ft.Garage Size:2Stories:3Bedrooms:4Full Baths:3Half Baths:1Width:28'-0"Depth:49'-6"Height:24'-0"Foundation:Daylight Basement

COPYRIGHT NOTICE: It is illegal to build this plan without a legally obtained set of prints. It is illegal to copy or redraw these plans. Violation of U.S. Copyright Laws are punishable with fines up to \$150,000.

## Area Summary

| Total Area:   | 2877 sq. ft. |
|---------------|--------------|
| Main Floor:   | 1047 sq. ft. |
| Upper Floor:  | 1058 sq. ft. |
| Lower Floor:  | 772 sq. ft.  |
| Garage Floor: | 465 sq. ft.  |

#### **General Information**

| Stories: | 3      |
|----------|--------|
| Width:   | 28'-0" |
| Depth:   | 49'-6" |
| Height:  | 24'-0" |

## Number of Rooms

| Bedrooms:   | 4 |
|-------------|---|
| Full Baths: | 3 |
| Half Baths: | 1 |

#### **Garage**

| Garage Size:          | 2     |
|-----------------------|-------|
| Garage Door Location: | Front |
| Garage Type:          | Under |

4:12

# **Foundation Type**

Daylight Basement

#### **Design Features**

- Bonus Space @ Lower Floor
- Great Room
- Laundry Room @ Upper Floor
- Master Bedroom @ Upper Floor Rear
- Narrow Lot
- Rear Porch
- Small Plan
- View Lot Rear