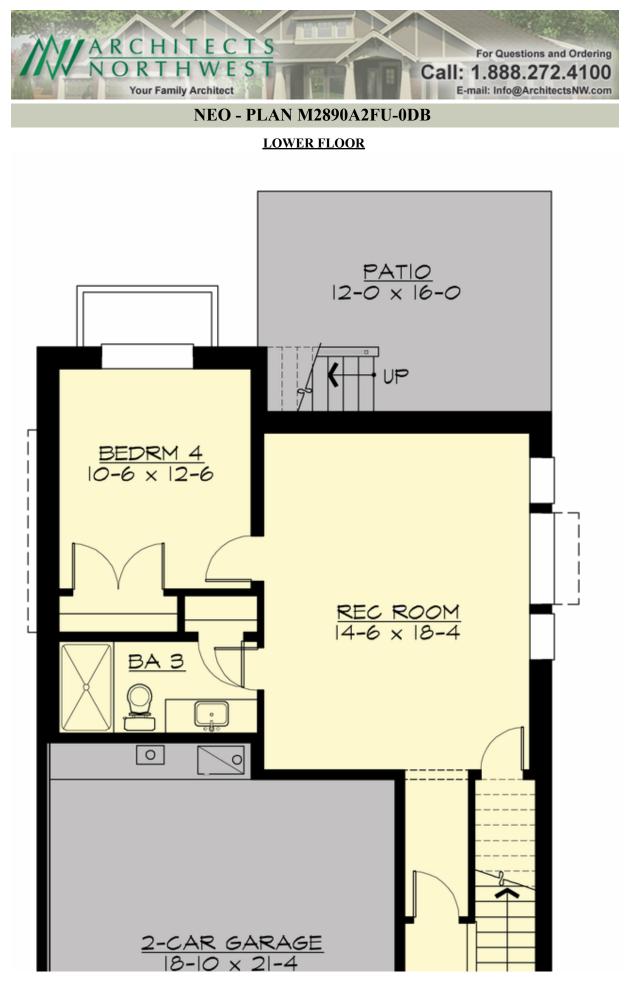

# NEO - PLAN M2890A2FU-0DB

## Area Summary

| Total Area:   | 2877 sq. ft. |
|---------------|--------------|
| Main Floor:   | 1047 sq. ft. |
| Upper Floor:  | 1058 sq. ft. |
| Lower Floor:  | 772 sq. ft.  |
| Garage Floor: | 465 sq. ft.  |

#### **Garage**

| Garage Size:          | 2     |
|-----------------------|-------|
| Garage Door Location: | Front |
| Garage Type:          | Under |

4:12

#### **Design Features**

- Bonus Space @ Lower Floor
- Great Room
- Laundry Room @ Upper Floor
- Master Bedroom @ Upper Floor Rear
- Narrow Lot
- Rear Porch
- Small Plan
- View Lot Rear