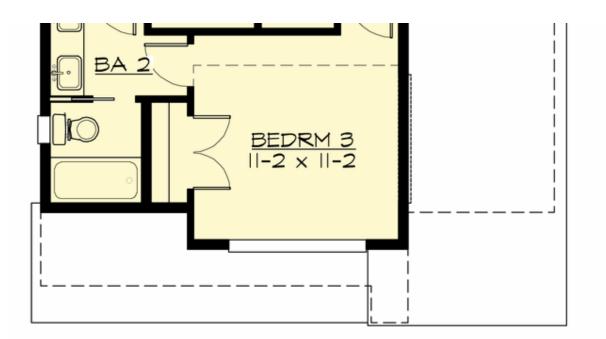

## Number of Rooms

| Bedrooms:   | 4 |
|-------------|---|
| Full Baths: | 3 |
| Half Baths: | 1 |