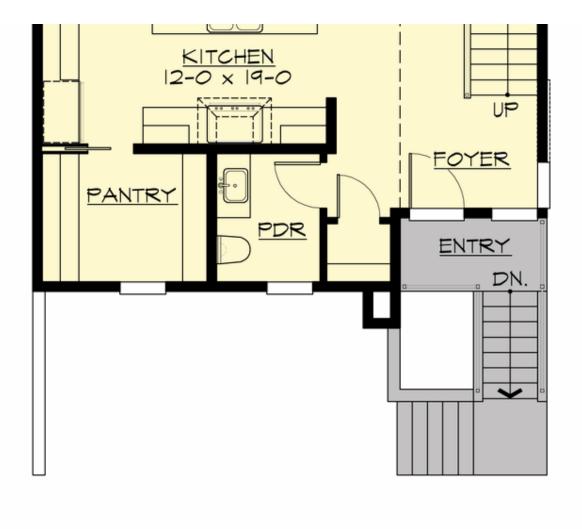

## Area Summary

| Total Area:   | 2877 sq. ft. |
|---------------|--------------|
| Main Floor:   | 1047 sq. ft. |
| Upper Floor:  | 1058 sq. ft. |
| Lower Floor:  | 772 sq. ft.  |
| Garage Floor: | 465 sq. ft.  |

#### **Design Features**

- Bonus Space @ Lower Floor
- Great Room
- Laundry Room @ Upper Floor
- Master Bedroom @ Upper Floor Rear
- Narrow Lot
- Rear Porch
- Small Plan
- View Lot Rear