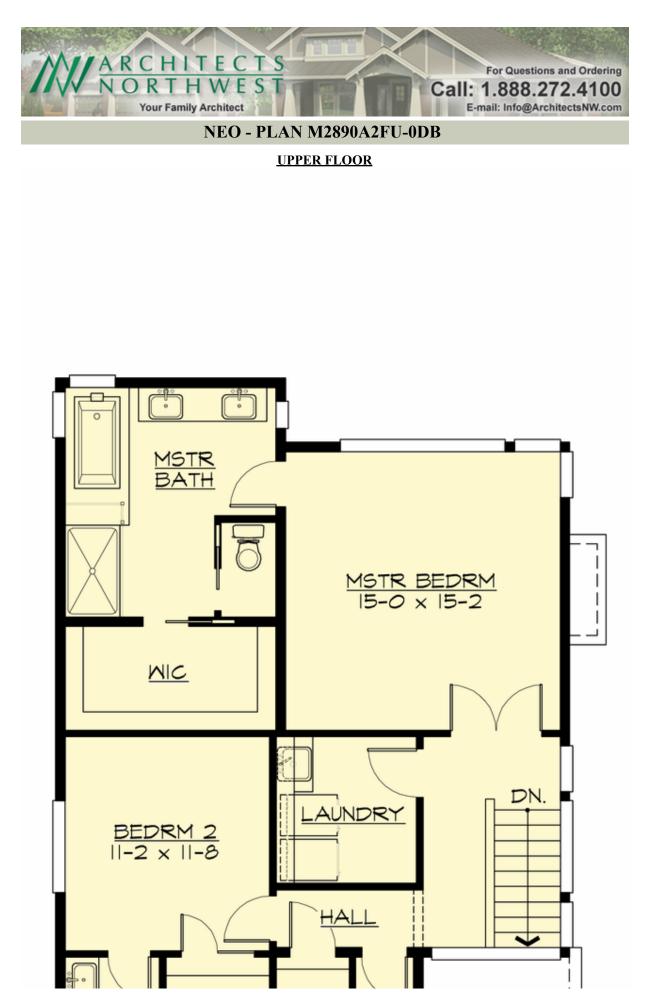

## Area Summary

| Total Area:   | 2877 sq. ft. |
|---------------|--------------|
| Main Floor:   | 1047 sq. ft. |
| Upper Floor:  | 1058 sq. ft. |
| Lower Floor:  | 772 sq. ft.  |
| Garage Floor: | 465 sq. ft.  |

## Number of Rooms

| Bedrooms:   | 4 |
|-------------|---|
| Full Baths: | 3 |
| Half Baths: | 1 |

#### **Design Features**

- Bonus Space @ Lower Floor
- Great Room
- Laundry Room @ Upper Floor
- Master Bedroom @ Upper Floor Rear
- Narrow Lot
- Rear Porch
- Small Plan
- View Lot Rear