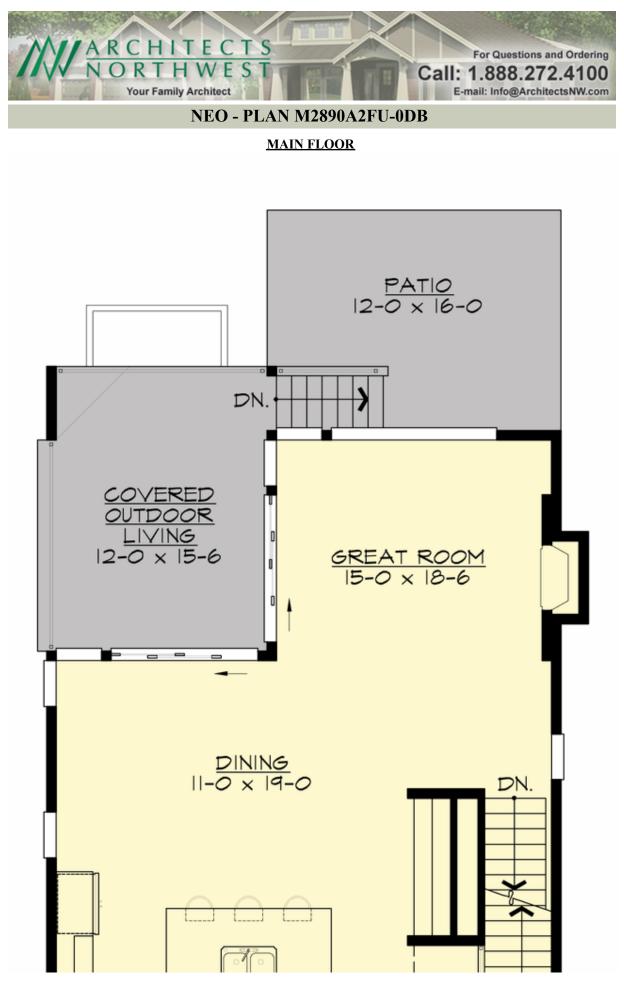

## Area Summary

| Total Area:   | 2877 sq. ft. |
|---------------|--------------|
| Main Floor:   | 1047 sq. ft. |
| Upper Floor:  | 1058 sq. ft. |
| Lower Floor:  | 772 sq. ft.  |
| Garage Floor: | 465 sq. ft.  |

#### **Design Features**

- Bonus Space @ Lower Floor
- Great Room
- Laundry Room @ Upper Floor
- Master Bedroom @ Upper Floor Rear
- Narrow Lot
- Rear Porch
- Small Plan
- View Lot Rear