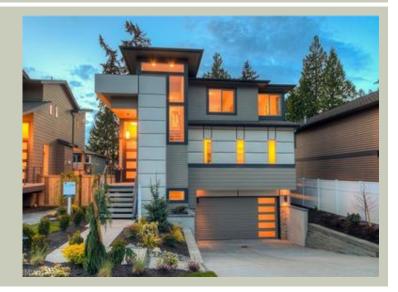

# BETTY - PLAN M2865B2FU-0DB

Total Area: 2861 sq. ft. Garage Area: 456 sq. ft. Garage Area: 456 sq. ft. Garage Size: 2

Garage Size: 2
Stories: 3
Bedrooms: 4
Full Baths: 3
Half Baths: 1
Width: 32'-0"
Depth: 50'-0"

#### **Architectural Style**

Contemporary Modern Prarie