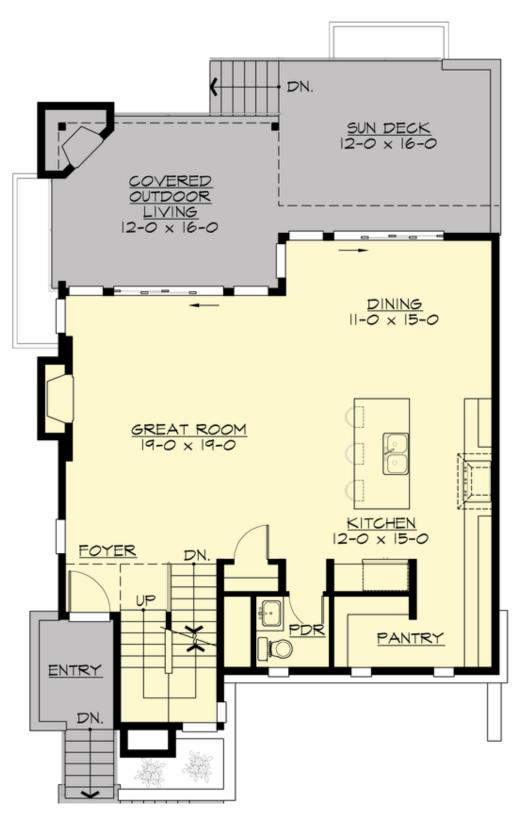

## **MAIN FLOOR**

**COPYRIGHT NOTICE:** It is illegal to build this plan without a legally obtained set of prints. It is illegal to copy or redraw these plans. Violation of U.S. Copyright Laws are punishable with fines up to \$150,000.

#### **Area Summary**

Total Area: 2861 sq. ft.
Main Floor: 967 sq. ft.
Upper Floor: 1031 sq. ft.
Lower Floor: 863 sq. ft.
Garage Floor: 456 sq. ft.