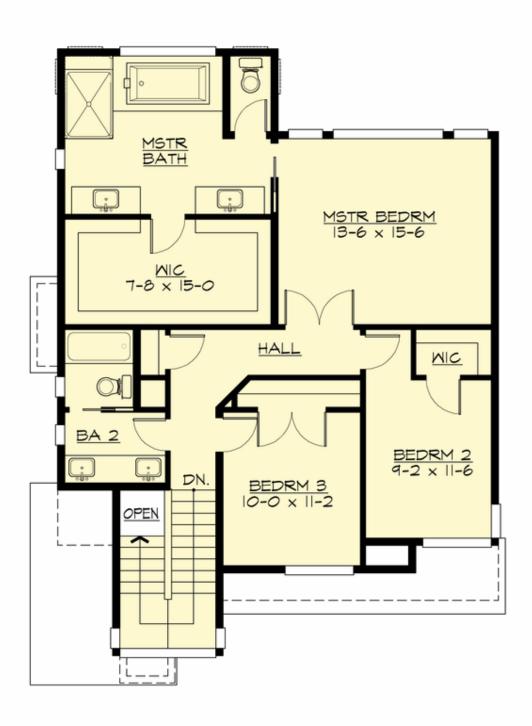

# **UPPER FLOOR**

**COPYRIGHT NOTICE:** It is illegal to build this plan without a legally obtained set of prints. It is illegal to copy or redraw these plans. Violation of U.S. Copyright Laws are punishable with fines up to \$150,000.

#### **Area Summary**

Total Area: 2861 sq. ft.
Main Floor: 967 sq. ft.
Upper Floor: 1031 sq. ft.
Lower Floor: 863 sq. ft.
Garage Floor: 456 sq. ft.