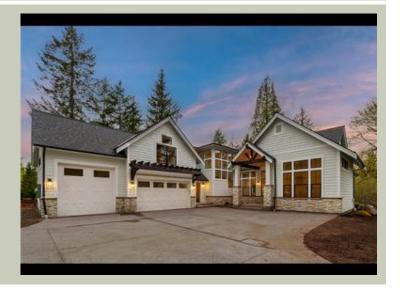

# PINEGREEN - PLAN M3635A3S-0

Total Area: 3635 sq. ft.
Garage Area: 928 sq. ft.
Garage Area: 928 sq. ft.
Garage Size: 3
Stories: 2

Garage Size: 3
Stories: 2
Bedrooms: 3
Full Baths: 3
Width: 68'-0"
Depth: 94'-0"
Height: 24'-0"
Foundation: Crawl Space

# **Architectural Style**

Craftsman Lodge Shingle