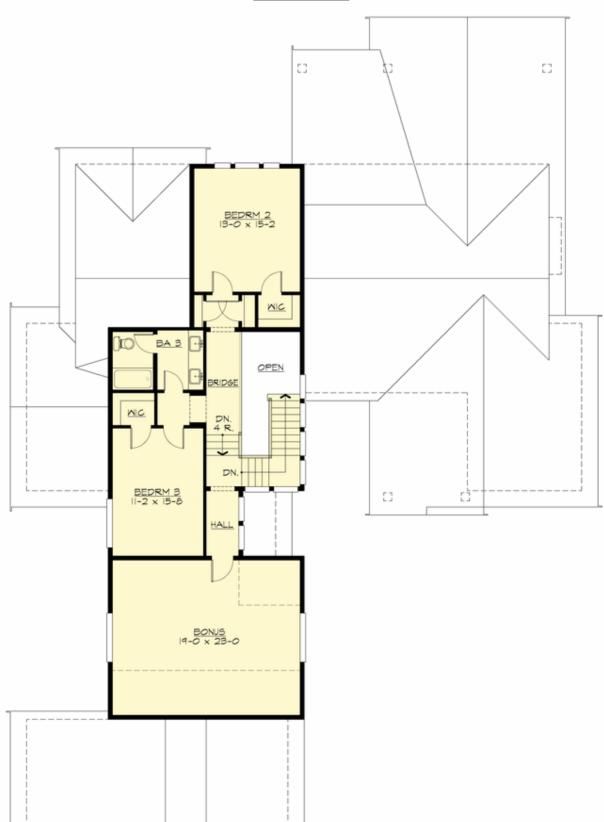

# **UPPER FLOOR**

**COPYRIGHT NOTICE:** It is illegal to build this plan without a legally obtained set of prints. It is illegal to copy or redraw these plans. Violation of U.S. Copyright Laws are punishable with fines up to \$150,000.

### **Area Summary**

Total Area: 3635 sq. ft.
Main Floor: 2407 sq. ft.
Upper Floor: 1228 sq. ft.
Garage Floor: 928 sq. ft.

### **Design Features**

- Bonus Space @ Upper Floor
- Den/Office
- Great Room
- Laundry Room @ Main Floor
- Master Bedroom @ Main Floor Rear
- Rear Porch
- Suncadia Collection
- Vacation Plan
- View Lot Rear