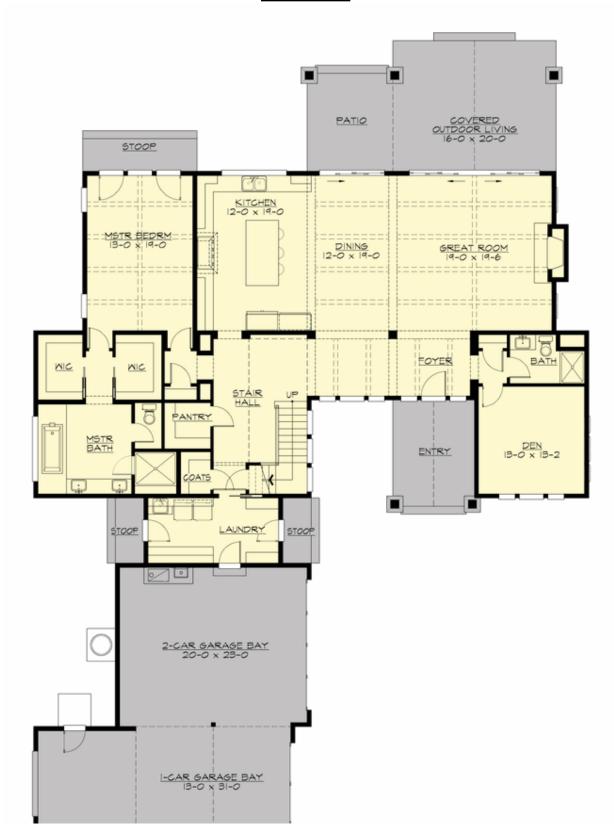

# **MAIN FLOOR**

**COPYRIGHT NOTICE:** It is illegal to build this plan without a legally obtained set of prints. It is illegal to copy or redraw these plans. Violation of U.S. Copyright Laws are punishable with fines up to \$150,000.

### **Area Summary**

Total Area: 3635 sq. ft.
Main Floor: 2407 sq. ft.
Upper Floor: 1228 sq. ft.
Garage Floor: 928 sq. ft.

### **Design Features**

- Bonus Space @ Upper Floor
- Den/Office
- Great Room
- Laundry Room @ Main Floor
- Master Bedroom @ Main Floor Rear
- Rear Porch
- Suncadia Collection
- Vacation Plan
- View Lot Rear