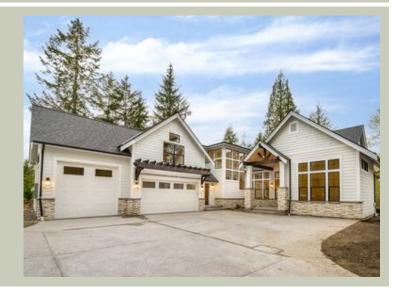

## **Architectural Style**

Craftsman Lodge Shingle

#### **Design Features**

- Bonus Space @ Upper Floor
- Den/Office
- Great Room
- Laundry Room @ Main Floor
- Master Bedroom @ Main Floor Rear
- Rear Porch
- Suncadia Collection
- Vacation Plan
- View Lot Rear