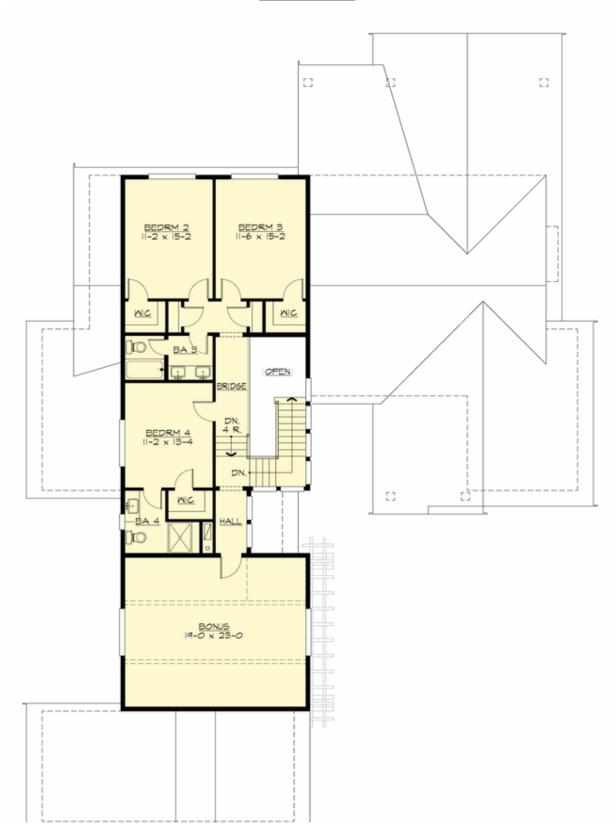

## **UPPER FLOOR**

**COPYRIGHT NOTICE:** It is illegal to build this plan without a legally obtained set of prints. It is illegal to copy or redraw these plans. Violation of U.S. Copyright Laws are punishable with fines up to \$150,000.

#### **Area Summary**

Total Area: 3830 sq. ft.
Main Floor: 2407 sq. ft.
Upper Floor: 1428 sq. ft.
Garage Floor: 928 sq. ft.

#### **Design Features**

- Bonus Space @ Upper Floor
- Den/Office
- Great Room
- Laundry Room @ Main Floor
- Master Bedroom @ Main Floor Rear
- Rear Porch
- Suncadia Collection
- Vacation Plan
- View Lot Rear