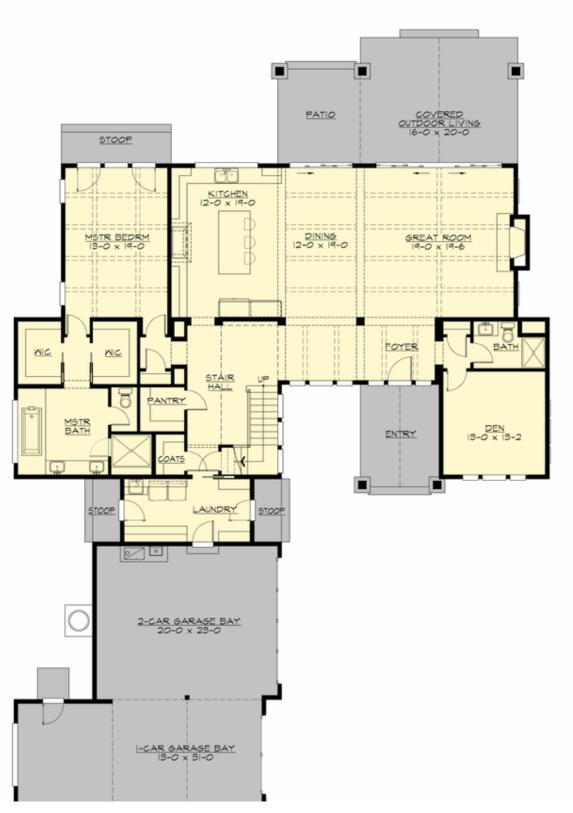

## **MAIN FLOOR**

**COPYRIGHT NOTICE:** It is illegal to build this plan without a legally obtained set of prints. It is illegal to copy or redraw these plans. Violation of U.S. Copyright Laws are punishable with fines up to \$150,000.

#### **Area Summary**

Total Area: 3830 sq. ft.
Main Floor: 2407 sq. ft.
Upper Floor: 1428 sq. ft.
Garage Floor: 928 sq. ft.

#### **Design Features**

- Bonus Space @ Upper Floor
- Den/Office
- Great Room
- Laundry Room @ Main Floor
- Master Bedroom @ Main Floor Rear
- Rear Porch
- Suncadia Collection
- Vacation Plan
- View Lot Rear