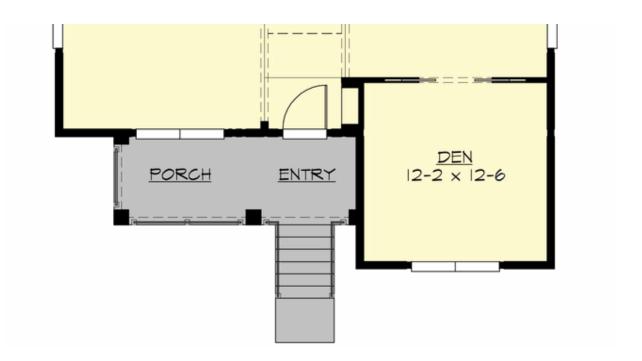

# **LOWER FLOOR**

**COPYRIGHT NOTICE:** It is illegal to build this plan without a legally obtained set of prints. It is illegal to copy or redraw these plans. Violation of U.S. Copyright Laws are punishable with fines up to \$150,000.

#### **Area Summary**

Total Area: 4539 sq. ft.
Main Floor: 2026 sq. ft.
Upper Floor: 1577 sq. ft.
Lower Floor: 936 sq. ft.
Garage Floor: 625 sq. ft.

#### **Design Features**

- Bonus Space @ Lower Floor
- Den/Office
- Front and Rear Porch
- Laundry Room @ Upper Floor
- Living & Family Room
- Master Bedroom @ Upper Floor Rear
- Narrow Lot