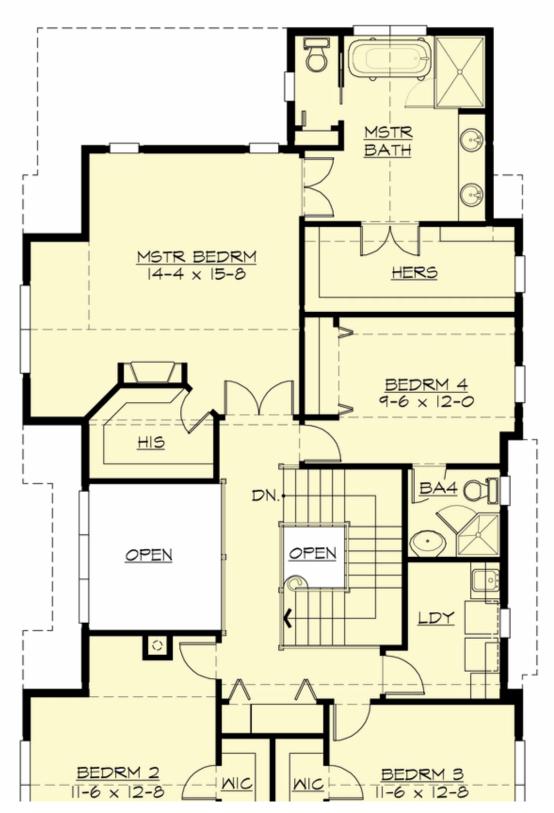

# **UPPER FLOOR**

**COPYRIGHT NOTICE:** It is illegal to build this plan without a legally obtained set of prints. It is illegal to copy or redraw these plans. Violation of U.S. Copyright Laws are punishable with fines up to \$150,000.

#### **Area Summary**

Total Area: 4539 sq. ft.
Main Floor: 2026 sq. ft.
Upper Floor: 1577 sq. ft.
Lower Floor: 936 sq. ft.
Garage Floor: 625 sq. ft.

#### **Design Features**

- Bonus Space @ Lower Floor
- Den/Office
- Front and Rear Porch
- Laundry Room @ Upper Floor
- Living & Family Room
- Master Bedroom @ Upper Floor Rear
- Narrow Lot