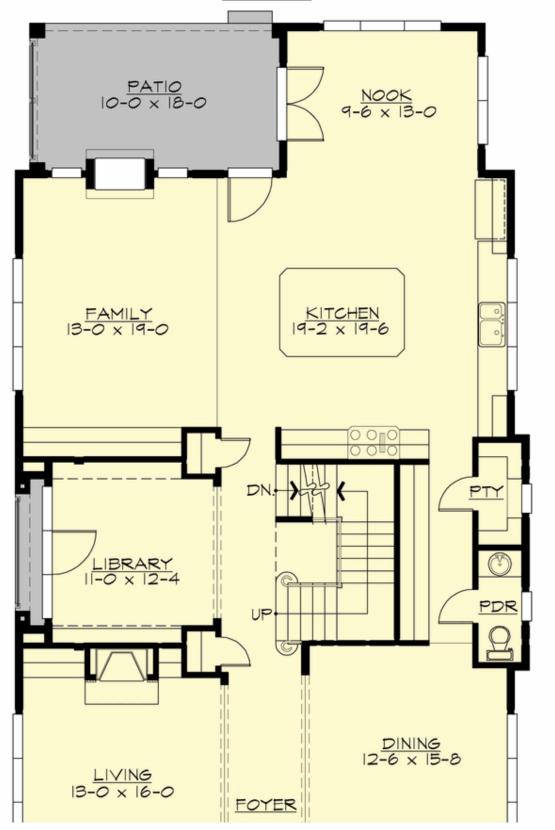

#### **MAIN FLOOR**

**COPYRIGHT NOTICE:** It is illegal to build this plan without a legally obtained set of prints. It is illegal to copy or redraw these plans. Violation of U.S. Copyright Laws are punishable with fines up to \$150,000.

#### **Area Summary**

Total Area: 4539 sq. ft.
Main Floor: 2026 sq. ft.
Upper Floor: 1577 sq. ft.
Lower Floor: 936 sq. ft.
Garage Floor: 625 sq. ft.

#### **Design Features**

- Bonus Space @ Lower Floor
- Den/Office
- Front and Rear Porch
- Laundry Room @ Upper Floor
- Living & Family Room
- Master Bedroom @ Upper Floor Rear
- Narrow Lot