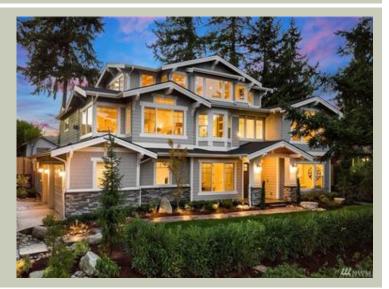

| Total Area:  | 4996 sq. ft.  |
|--------------|---------------|
| Garage Area  |               |
| Garage Area  | : 713 sq. ft. |
| Garage Size: | 3             |
| Stories:     | 3             |
| Bedrooms:    | 5             |
| Full Baths:  | 4             |
| Half Baths:  | 2             |
| Width:       | 64'-0"        |
| Depth:       | 53'-0"        |
| Height:      | 33'-2"        |
| Foundation:  | Crawl Space   |
|              |               |









**UPPER FLOOR** 





THIRD FLOOR





# PLAN DETAILS

## Area Summary

| Total Area:   | 4996 sq. ft. |
|---------------|--------------|
| Main Floor:   | 1885 sq. ft. |
| Upper Floor:  | 2199 sq. ft. |
| 3rd Floor:    | 912 sq. ft.  |
| Garage Floor: | 713 sq. ft.  |

#### **General Information**

| Stories: | 3      |
|----------|--------|
| Width:   | 64'-0" |
| Depth:   | 53'-0" |
| Height:  | 33'-2" |

# Architectural Style

Craftsman Shingle Traditional

### Number of Rooms

| Bedrooms:   | 5 |
|-------------|---|
| Full Baths: | 4 |
| Half Baths: | 2 |

### Garage

| Garage Size:          | 3    |
|-----------------------|------|
| Garage Door Location: | Side |

#### **Roof Pitches**

Primary: 4:12

#### Wall Heights

| Main:      | 10'-0" |
|------------|--------|
| Upper