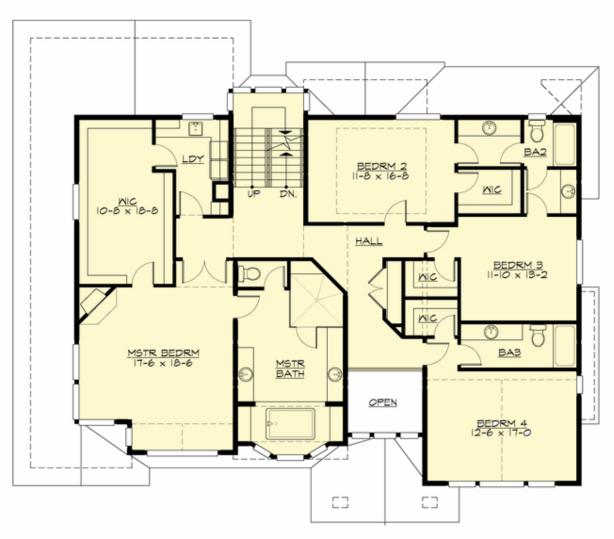

**UPPER FLOOR** 

THIRD FLOOR

## Area Summary

| Total Area:   | 4996 sq. ft. |
|---------------|--------------|
| Main Floor:   | 1885 sq. ft. |
| Upper Floor:  | 2199 sq. ft. |
| 3rd Floor:    | 912 sq. ft.  |
| Garage Floor: | 713 sq. ft.  |

### **Design Features**

- Bonus Space @ Third Floor
- Front and Rear Porch
- Great Room
- Laundry Room @ Upper Floor
- Master Bedroom @ Upper Floor Front
- View Lot Front
- Wide Lot