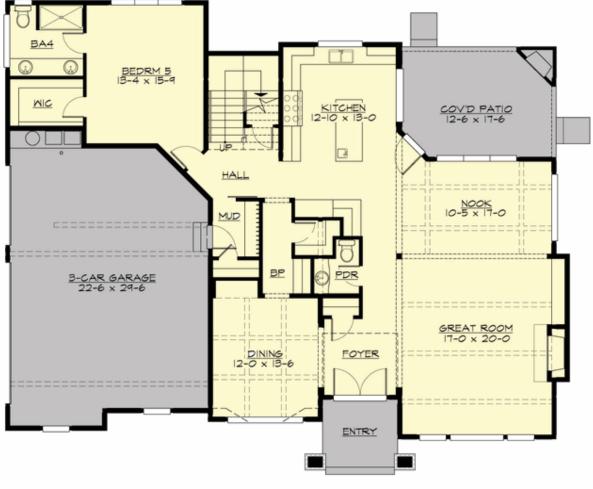

## Area Summary

| Total Area:   | 4996 sq. ft. |
|---------------|--------------|
| Main Floor:   | 1885 sq. ft. |
| Upper Floor:  | 2199 sq. ft. |
| 3rd Floor:    | 912 sq. ft.  |
| Garage Floor: | 713 sq. ft.  |

### **Design Features**

- Bonus Space @ Third Floor
- Front and Rear Porch
- Great Room
- Laundry Room @ Upper Floor
- Master Bedroom @ Upper Floor Front
- View Lot Front
- Wide Lot